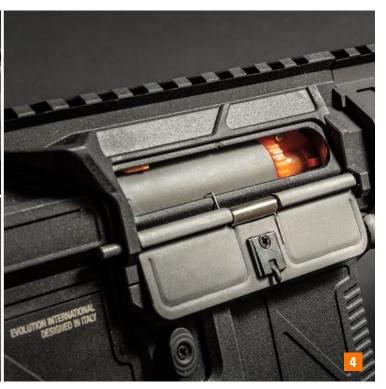

**COMBAT SERIES** 

- 1 ULTRALITE CARBONTECH™ BODY
- 2 QUICK REMOVABLE SPRING-GUIDE
- 3 TOOL-LESS ACCESS MOTOR GRIP
- 4 ROTARY TYPE HOP UP CHAMBER