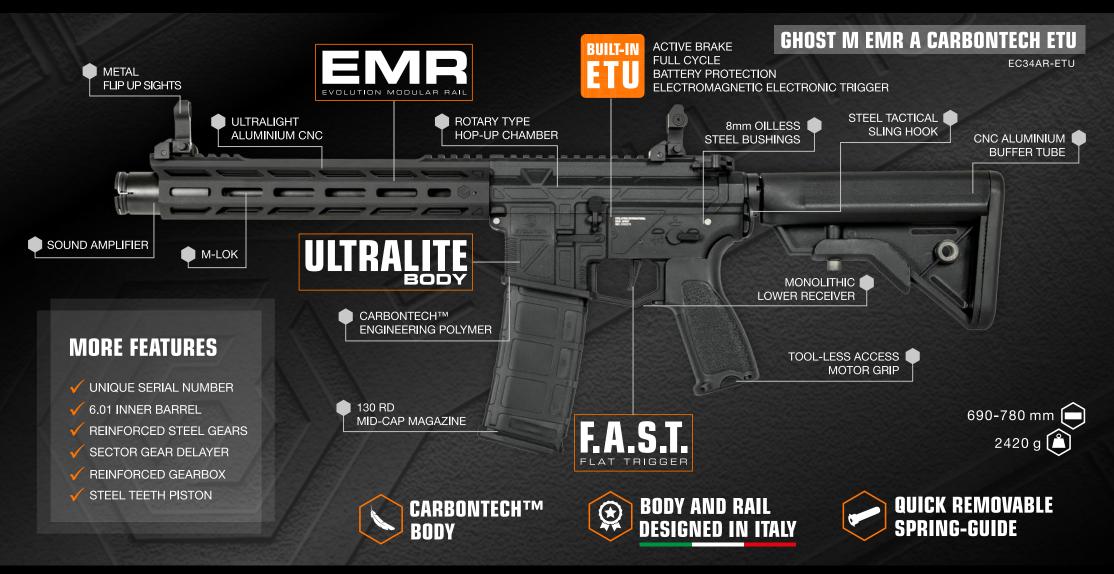

### **DESIGNED IN ITALY**

A real unique design that incorporates the essence and spirit of the Evolution brand. Entirely designed in Italy in Gardone Valtrompia. The super lightweight EMR™ Evolution Modular Rail. Made of CNC machined billet aluminum, M-LOK compatible. Ultralite Body made of Carbontech™ engineering polymer. F.A.S.T. Flat Trigger.

### **ELECTROMAGNETIC CORE**

The GHOST incorporates an ETU, Electronic Trigger Unit, with **electromagnetic sensors**.

A powerful **Active Brake**, **Full Cycle control** (like the Systema PTW), and a sophisticated **battery protection** system are always on for superior performance and peace of mind.

**COMBAT SERIES** 

- 1 ULTRALITE CARBONTECH™ BODY
- 2 QUICK REMOVABLE SPRING-GUIDE
- 3 TOOL-LESS ACCESS MOTOR GRIP
- 4 ROTARY TYPE HOP UP CHAMBER