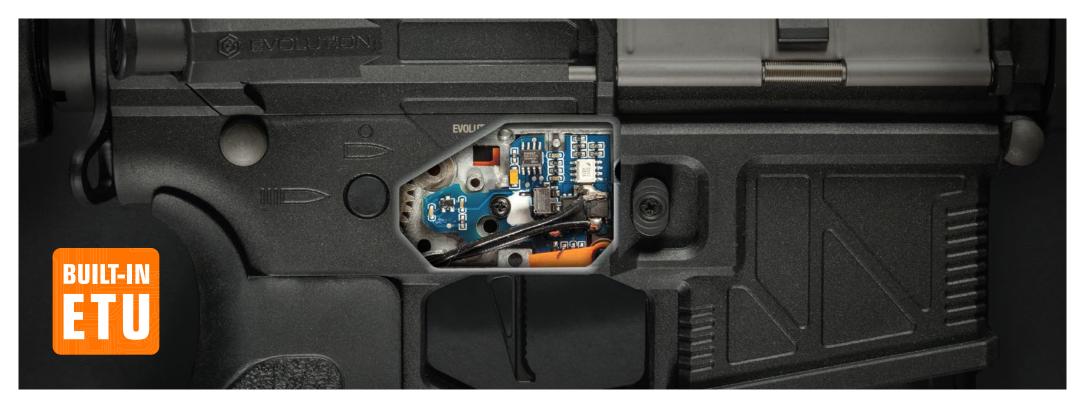

### **ELECTROMAGNETIC CORE**

The GHOST incorporates an ETU, Electronic Trigger Unit, with **electromagnetic sensors**.

A powerful **Active Brake**, **Full Cycle control** (like the Systema PTW), and a sophisticated **battery protection** system are always on for superior performance and peace of mind.