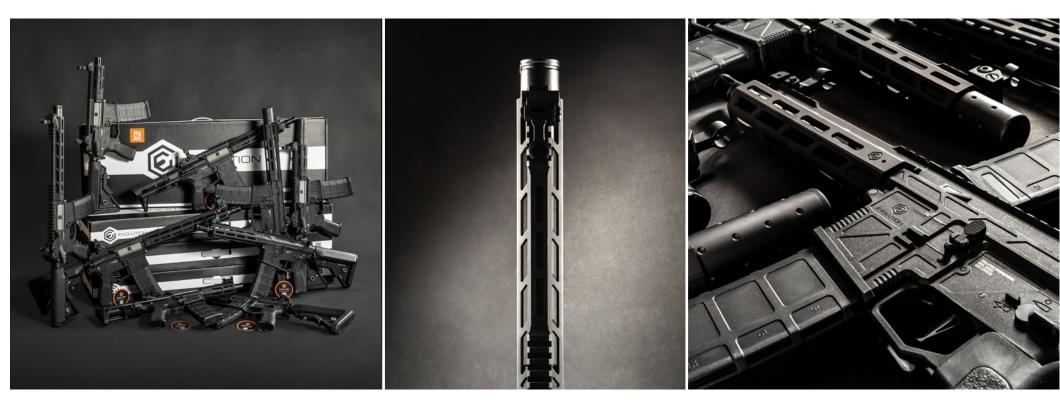

### **DESIGNED IN ITALY**

A real unique design that incorporates the essence and spirit of the Evolution brand. Entirely designed in Italy in Gardone Valtrompia. The super lightweight EMR™ Evolution Modular Rail. Made of CNC machined billet aluminum, M-LOK compatible. Ultralite Body made of Carbontech™ engineering polymer. F.A.S.T. Flat Trigger.

**COMBAT SERIES** 

- 1 ULTRALITE CARBONTECH™ BODY
- 2 QUICK REMOVABLE SPRING-GUIDE
- 3 TOOL-LESS ACCESS MOTOR GRIP
- 4 ROTARY TYPE HOP UP CHAMBER