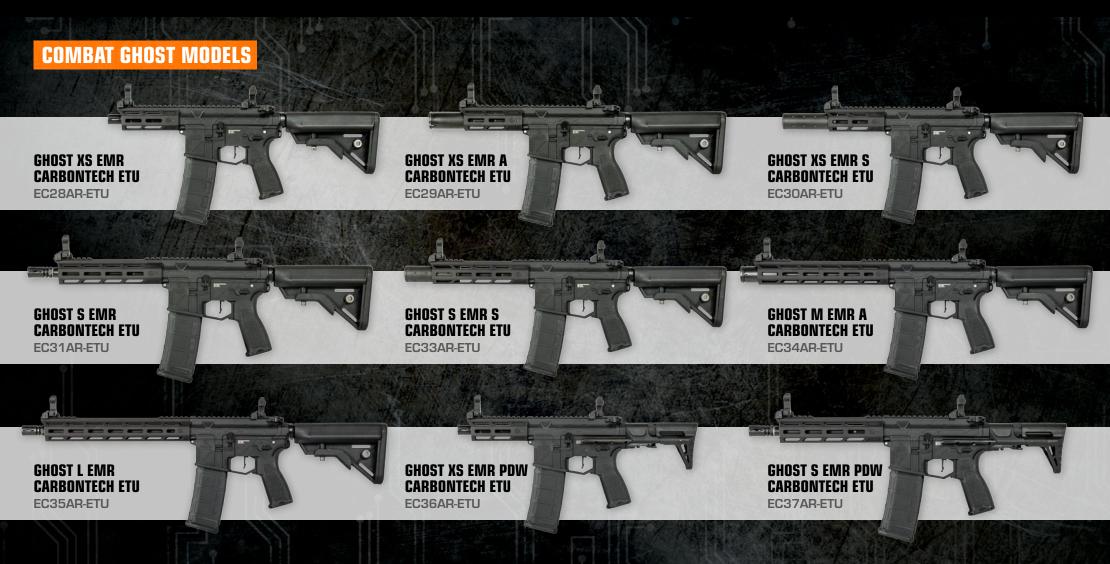

**COMBAT SERIES** 

- 1 ULTRALITE CARBONTECH™ BODY
- 2 QUICK REMOVABLE SPRING-GUIDE
- 3 TOOL-LESS ACCESS MOTOR GRIP
- 4 ROTARY TYPE HOP UP CHAMBER