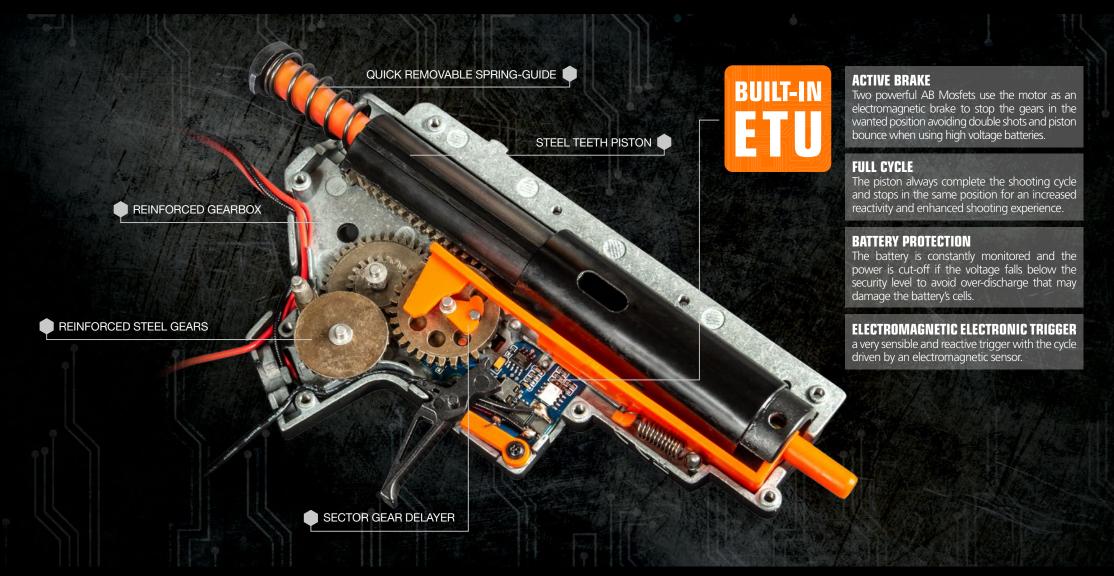

### **ELECTROMAGNETIC CORE**

The GHOST incorporates an ETU, Electronic Trigger Unit, with **electromagnetic sensors**.

A powerful **Active Brake**, **Full Cycle control** (like the Systema PTW), and a sophisticated **battery protection** system are always on for superior performance and peace of mind.