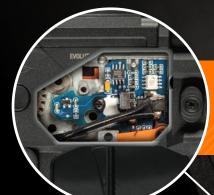

### **ELECTROMAGNETIC CORE**

The GHOST incorporates an ETU, Electronic Trigger Unit, with **electromagnetic sensors**.

A powerful **Active Brake**, **Full Cycle control** (like the Systema PTW), and a sophisticated **battery protection** system are always on for superior performance and peace of mind.