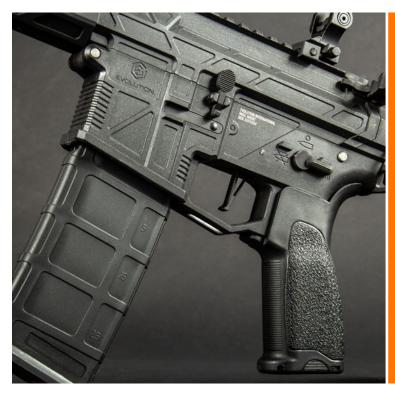

### **DESIGNED IN ITALY**

A real unique design that incorporates the essence and spirit of the Evolution brand. Entirely designed in Italy in Gardone Valtrompia. The super lightweight EMR™ Evolution Modular Rail. Made of CNC machined billet aluminum, M-LOK compatible. Ultralite Body made of Carbontech™ engineering polymer. F.A.S.T. Flat Trigger.

**COMBAT SERIES** 

- 1 ULTRALITE CARBONTECH™ BODY
- 2 QUICK REMOVABLE SPRING-GUIDE
- 3 TOOL-LESS ACCESS MOTOR GRIP
- 4 ROTARY TYPE HOP UP CHAMBER