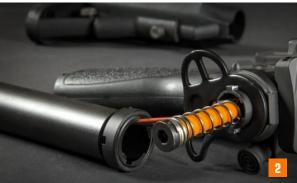

**COMBAT SERIES** 

- 1 ULTRALITE CARBONTECH™ BODY
- 2 QUICK REMOVABLE SPRING-GUIDE
- 3 TOOL-LESS ACCESS MOTOR GRIP
- 4 ROTARY TYPE HOP UP CHAMBER