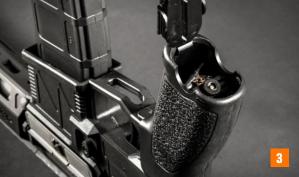

**COMBAT SERIES** 

- 1 ULTRALITE CARBONTECH™ BODY
- 2 QUICK REMOVABLE SPRING-GUIDE
- 3 TOOL-LESS ACCESS MOTOR GRIP
- 4 ROTARY TYPE HOP UP CHAMBER