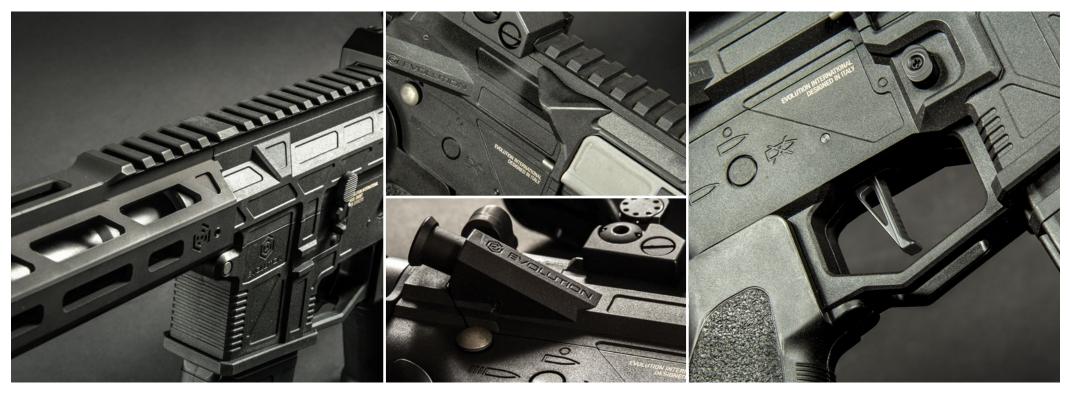

### **DESIGNED IN ITALY**

A real unique design that incorporates the essence and spirit of the Evolution brand. Entirely designed in Italy in Gardone Valtrompia. The super lightweight EMR™ Evolution Modular Rail. Made of CNC machined billet aluminum, M-LOK compatible. Ultralite Body made of Carbontech™ engineering polymer. F.A.S.T. Flat Trigger.

### **ELECTROMAGNETIC CORE**

The GHOST incorporates an ETU, Electronic Trigger Unit, with **electromagnetic sensors**.

A powerful **Active Brake**, **Full Cycle control** (like the Systema PTW), and a sophisticated **battery protection** system are always on for superior performance and peace of mind.

**COMBAT SERIES** 

- 1 ULTRALITE CARBONTECH™ BODY
- 2 QUICK REMOVABLE SPRING-GUIDE
- 3 TOOL-LESS ACCESS MOTOR GRIP
- 4 ROTARY TYPE HOP UP CHAMBER