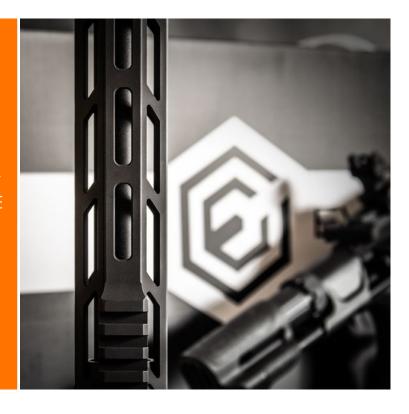

### **DESIGNED IN ITALY**

A real unique design that incorporates the essence and spirit of the Evolution brand. Entirely designed in Italy in Gardone Valtrompia. The super lightweight EMR™ Evolution Modular Rail. Made of CNC machined billet aluminum, M-LOK compatible. Ultralite Body made of Carbontech™ engineering polymer. F.A.S.T. Flat Trigger.