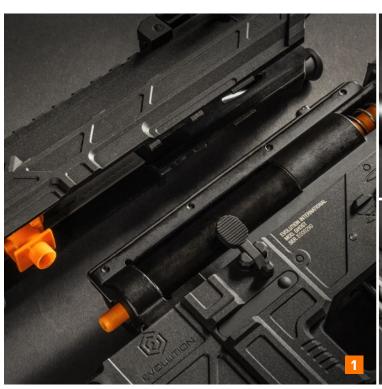

**COMBAT SERIES** 

- 1 ULTRALITE CARBONTECH™ BODY
- 2 QUICK REMOVABLE SPRING-GUIDE
- 3 TOOL-LESS ACCESS MOTOR GRIP
- 4 ROTARY TYPE HOP UP CHAMBER