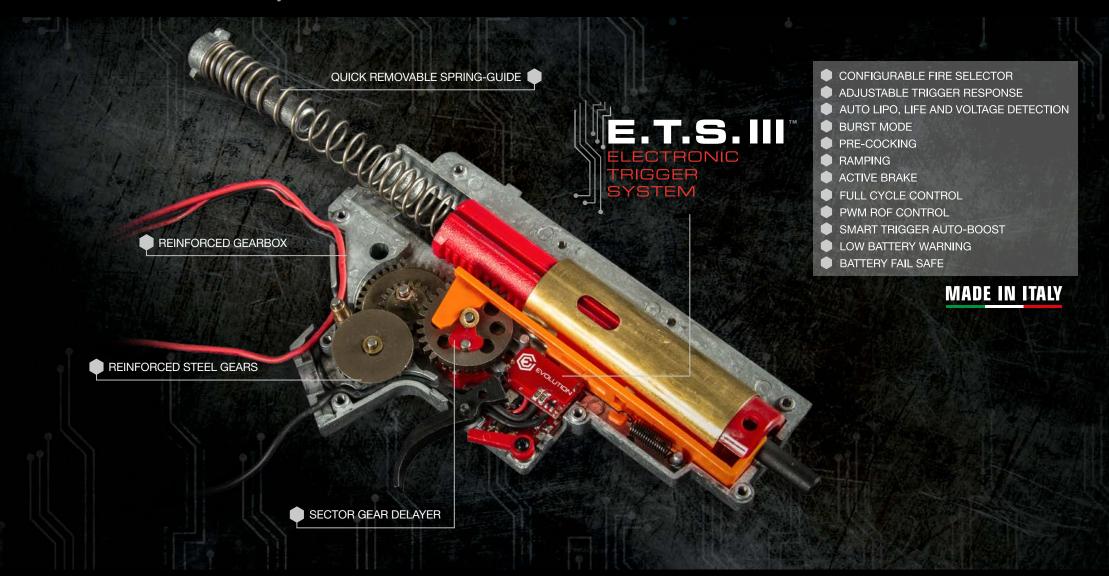

## **E.T.S. III™ FUNCTIONS**

- CONFIGURABLE FIRE SELECTOR
- ADJUSTABLE TRIGGER RESPONSE
- BURST MODE
- PRE-COCKING
- RAMPING
- ACTIVE BRAKE

- FULL CYCLE CONTROL
- PWM ROF CONTROL
- AUTO LIPO. LIFE AND VOLTAGE DETECTION
- **SMART TRIGGER AUTO-BOOST**
- LOW BATTERY WARNING
- BATTERY FAIL SAFE

HARD CORE SERIES

www.evolutioninternational.it

- 1 LICENSED TRADEMARKS AND DESIGN
- 2 QUICK REMOVABLE SPRING-GUIDE
- 3 ALL DETAILS ARE FAITHFUL TO THE REAL GUN
- 4 AVAILABLE IN BLACK AND TAN COLORS