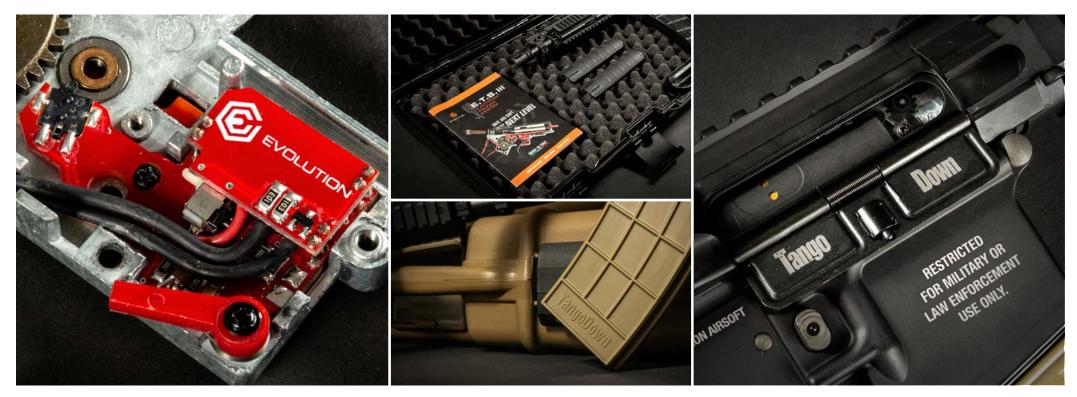

#### **BUILT-IN E.T.S. III ™**

With the E.T.S. III TM you take your gun to the next level. Experience a new level of performance and open your mind to endless programming possibilities.

The E.T.S. III TM gives you the edge. The E.T.S. III TM is a concentrate of high technology, we used the most advanced design and engineering technologies to load a so compact board with a multitude of functions with endless possibilities of combinations while keeping at the same time the whole unit incredibly easy to install for everybody thanks to its real Drop-in design and easy to program without the need of external programming units or link cables. With the E.T.S. III TM all you need is your gun.

HARD CORE SERIES

www.evolutioninternational.it

- 1 LICENSED TRADEMARKS AND DESIGN
- 2 QUICK REMOVABLE SPRING-GUIDE
- 3 ALL DETAILS ARE FAITHFUL TO THE REAL GUN
- 4 AVAILABLE IN BLACK AND TAN COLORS