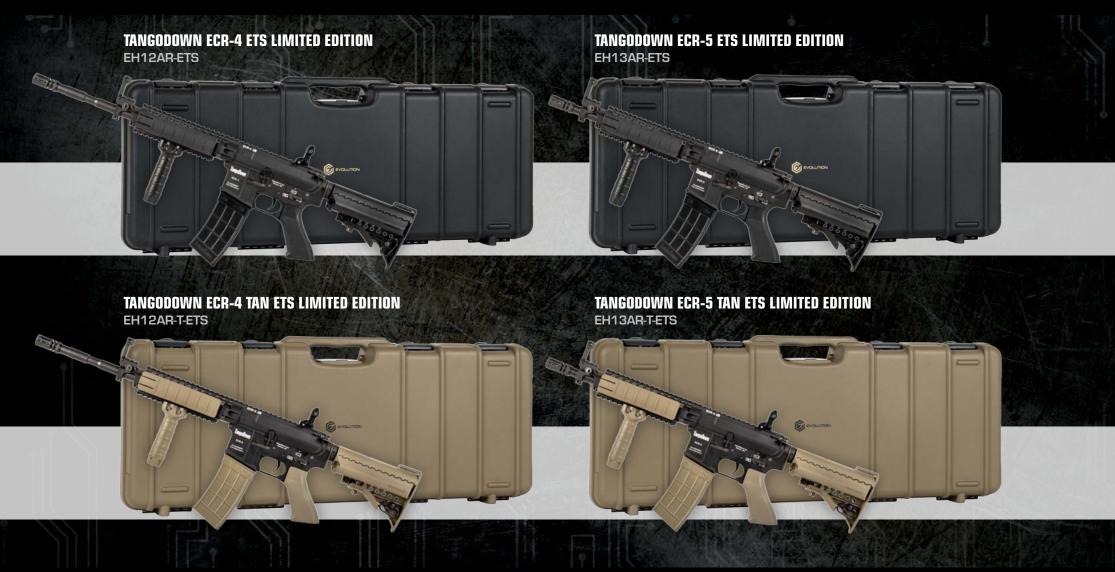

# TangoDown Tangodown ets limited edition

**EXCLUSIVE** LICENSE

BUILT-IN ELECTRONIC

TRIGGER SYSTEM

**FULL MÉTAL** 

**BUILT-IN** ETS III™

HARD CASE INCLUDED

HARD CORE SERIES

www.evolutioninternational.it

- 1 LICENSED TRADEMARKS AND DESIGN
- 2 QUICK REMOVABLE SPRING-GUIDE
- 3 ALL DETAILS ARE FAITHFUL TO THE REAL GUN
- 4 AVAILABLE IN BLACK AND TAN COLORS