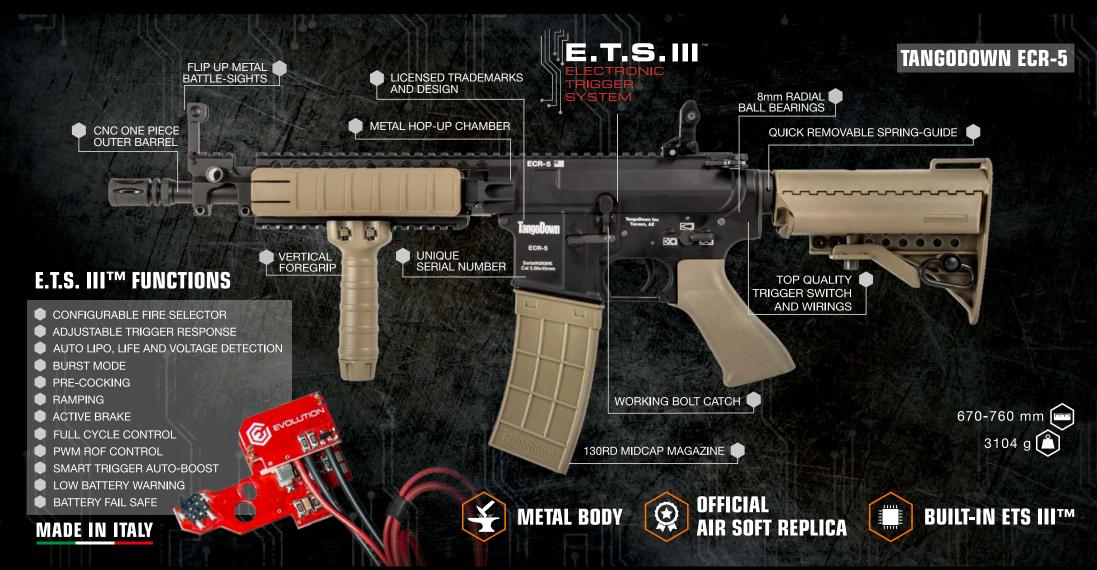

## **E.T.S. III™ FUNCTIONS**

- CONFIGURABLE FIRE SELECTOR
- ADJUSTABLE TRIGGER RESPONSE
- BURST MODE
- PRE-COCKING
- RAMPING
- ACTIVE BRAKE

- FULL CYCLE CONTROL
- PWM ROF CONTROL
- AUTO LIPO. LIFE AND VOLTAGE DETECTION
- **SMART TRIGGER AUTO-BOOST**
- LOW BATTERY WARNING
- BATTERY FAIL SAFE

#### **BUILT-IN E.T.S. III ™**

With the E.T.S. III TM you take your gun to the next level. Experience a new level of performance and open your mind to endless programming possibilities.

The E.T.S. III TM gives you the edge. The E.T.S. III TM is a concentrate of high technology, we used the most advanced design and engineering technologies to load a so compact board with a multitude of functions with endless possibilities of combinations while keeping at the same time the whole unit incredibly easy to install for everybody thanks to its real Drop-in design and easy to program without the need of external programming units or link cables. With the E.T.S. III TM all you need is your gun.

HARD CORE SERIES

www.evolutioninternational.it

- 1 LICENSED TRADEMARKS AND DESIGN
- 2 QUICK REMOVABLE SPRING-GUIDE
- 3 ALL DETAILS ARE FAITHFUL TO THE REAL GUN
- 4 AVAILABLE IN BLACK AND TAN COLORS