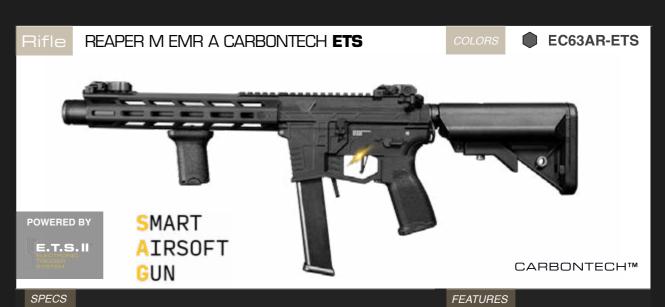

### CARBONTECH™

### **ULTRALITE BODY**

The ultralight body has been designed in Italy by Evolution International and it's made of Carbontech, a space-age engineering technopolymer, for a super durable construction with the lowest weight possible.