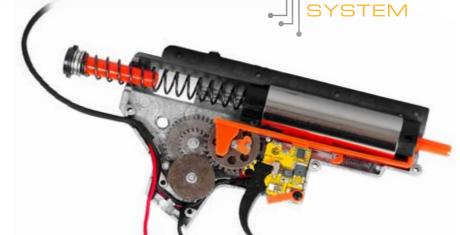

Sergio's obsession as an Airsoft player wasn't just about the exterior of an AEG but also the **interior**: thanks to the big steps took in technological development, that made **miniaturized electronic components** available, it has been possible for Evolution International to start developing its electronic boards. They have gradually evolved up to the **ETS III** Configuration, which are Built-in in all the new Hard Core Series rifles giving freedom to the player to personalize the behaviour of the gun in **endless configurations**.

# **SMART IRSOFT** GUN

THE E.T.S. III ™ IS THE MOST ADVANCED PROGRAMMABLE ELECTRONIC TRIGGER EVER INSTALLED IN A STOCK AIR SOFT GUN AND IT IS THE EASIEST

> While other manufacturers install electronic units with very limited basic functions and require to buy additional software to unlock the advanced functions, using PC or apps to program them, the E.T.S. III<sup>TM</sup> have all the advanced functions out of the box, all you need is your finger as all functions, even the most advanced ones, are programmed via trigger.