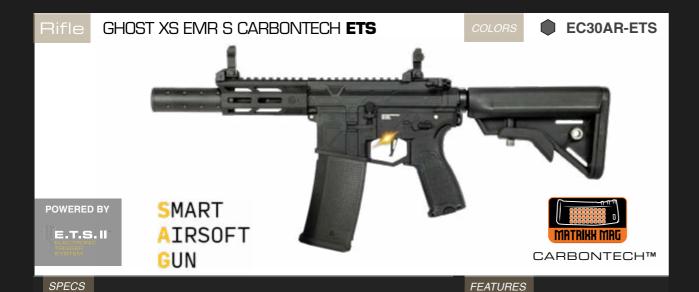

**Reinforced Gearbox** 

CNC Ultralight Aluminium

**Tool-less Access Motor Grip** 

**CNC Aluminium Buffer Tube** 

**EMR Evolution Modular Rail** 

**GHOST S EMR CARBONTECH ETS ●** EC31AR-ETS **SMART** POWERED BY **AIRSOFT** E.T.S.II CARBONTECH™ GUN SPECS FEATURES