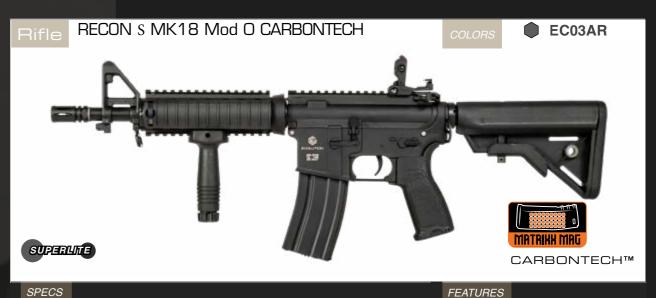

### CARBONTECH™

THE **RECON** IS AVAILABLE IN **MANY DIFFERENT** VERSIONS WHICH DIFFERENTIATE EACH OTHER BY THE BARREL LENGTH, RAIL SYSTEM, MUZZLE DEVICE AND COLOR.

SPECS

**Length:** 700/780 mm **Weight**: 2.514 Kg Magazine: 300 BB Inner Barrel: 6.01 Folding Battle Sight

**Reinforced Gearbox** Reinforced Steel Gears **Tool-less Access Motor Grip** 

Rail Covers **8mm Steel Bushings** 

SPECS

**Length:** 810/890 mm Weight: 2.588 Kg Magazine: 300 BB Inner Barrel: 6.01 Folding Battle Sight