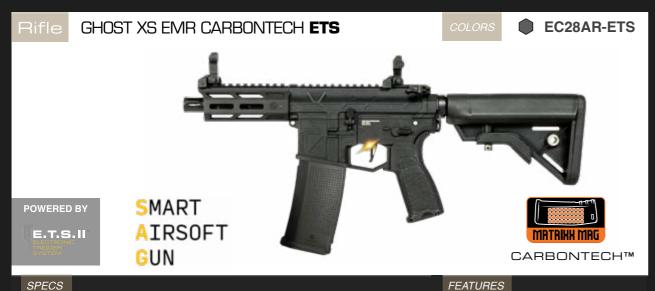

# SMART **A**IRSOFT GUN

CARBONTECH SMART AIR SOFT GUNS

ROTARY HOP-UP CHAMBER

8MM OILLESS STEEL BUSHINGS

FA.ST.

TOOL-LESS ACCESS **MOTOR GRIP** 

STEEL TACTICAL **SLING HOOK** 

CNC ALUMINIUM **BUFFER TUBE** 

**CARBONTECH™ ENGINEERING POLYMER** 

SOUND AMPLIFIER

### **MORE FEATURES**

- UNIQUE SERIAL NUMBER
- 6.01 INNER BARREL
- REINFORCED STEEL GEARS
- SECTOR GEAR DELAYER
- REINFORCED GEARBOX
- STEEL TEETH PISTON

140 RD MATRIXX MAG

LOWER RECEIVER ULTRALITE

MONOLITHIC

**QUICK REMOVABLE** SPRING-GUIDE

**POWERED BY** 

E.T.S.II

INCLUDED

**COMBAT SERIES** 

SMART AIRSOFT E-416 **RECON** 

M40

HARD CASES