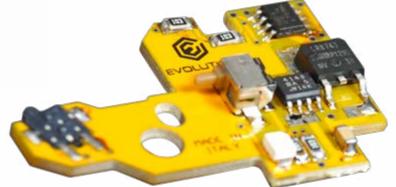

Sergio's obsession as an Airsoft player wasn't just about the exterior of an AEG but also the **interior**: thanks to the big steps took in technological development, that made **miniaturized electronic components** available, it has been possible for Evolution International to start developing its electronic boards. They have gradually evolved up to the **ETS III** Configuration, which are Built-in in all the new Hard Core Series rifles giving freedom to the player to personalize the behaviour of the gun in **endless configurations**.

# **SMART IRSOFT** GUN

THE E.T.S. III ™ IS THE MOST ADVANCED PROGRAMMABLE ELECTRONIC TRIGGER EVER INSTALLED IN A STOCK AIR SOFT GUN AND IT IS THE EASIEST

> While other manufacturers install electronic units with very limited basic functions and require to buy additional software to unlock the advanced functions, using PC or apps to program them, the E.T.S. III<sup>TM</sup> have all the advanced functions out of the box, all you need is your finger as all functions, even the most advanced ones, are programmed via trigger.

### DESIGNED AND MADE IN ITALY

THE E.T.S.™ HAS BEEN COMPLETELY **DESIGNED**, **MANUFACTURED** AND **QUALITY CONTROLLED** IN ITALY.