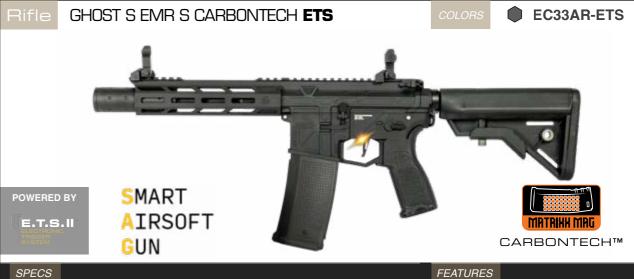

**Reinforced Gearbox** 

CNC Ultralight Aluminium

**Tool-less Access Motor Grip** 

**CNC Aluminium Buffer Tube** 

**EMR Evolution Modular Rail** 

**GHOST S EMR CARBONTECH ETS ●** EC31AR-ETS **SMART** POWERED BY **AIRSOFT** E.T.S.II CARBONTECH™ GUN SPECS FEATURES