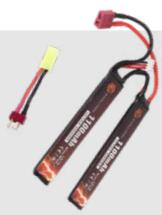

# LIPO BATTERIES ULTRA POWER

Among its wide range of products, Evolution International released its line of ultrapowered batteries, characterized by high performance and designed for those player who don't need juts a battery but require a top performance in any situation. This new range includes batteries of multiple sizes, shapes and configurations in order to fit any airsoft gun in the market.

Powerful! The new 7.4V and 11.4V LiPro Batteries feature compact dimensions but at the same time are very powerful thanks to the high power density. With their 40 C peak discharge they can instantly deliver the current demanded by any type of motor, even on super tuned air soft guns.