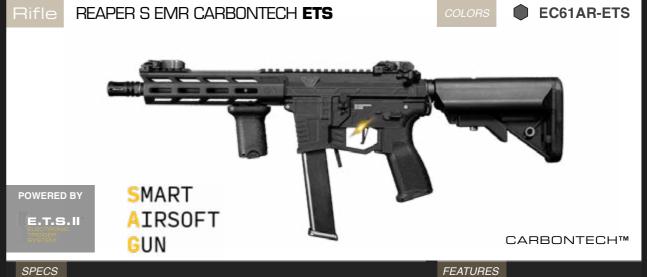

# SMART **A**IRSOFT GUN

CARBONTECH SMART AIR SOFT GUNS

ROTARY HOP-UP CHAMBER

8MM OILLESS STEEL BUSHINGS

FA.ST.

TOOL-LESS ACCESS **MOTOR GRIP** 

STEEL TACTICAL **SLING HOOK** 

CNC ALUMINIUM **BUFFER TUBE** 

**CARBONTECH™ ENGINEERING POLYMER** 

SOUND AMPLIFIER

### **MORE FEATURES**

- UNIQUE SERIAL NUMBER
- 6.01 INNER BARREL
- REINFORCED STEEL GEARS
- SECTOR GEAR DELAYER
- REINFORCED GEARBOX
- STEEL TEETH PISTON

140 RD MATRIXX MAG

LOWER RECEIVER ULTRALITE

MONOLITHIC