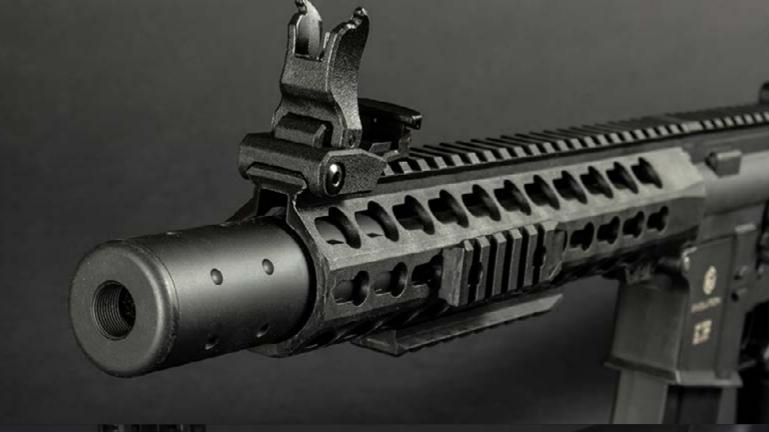

FLIP UP BATTLE-SIGHTS

ROTARY TYPE HOP-UP CHAMBER

© EVOLUTION

1000 MICON CS 1 MICON SER. 007977

CNC MACHINED **OUTER BARREL** 

> UNIQUE SERIAL NUMBER

140 RD MATRIXX MAG

**CNC Machined Outer Barrel** 

SPECS

**Length:** 810/890 mm Weight: 3.0 Kg Magazine: 140 BB Inner Barrel: 6.01 Metal Sights

**Reinforced Gearbox** 8mm Radial Ball Bearings **Working Bolt Catch** 

Steel Sling Hook **CNC Machined Outer Barrel** 