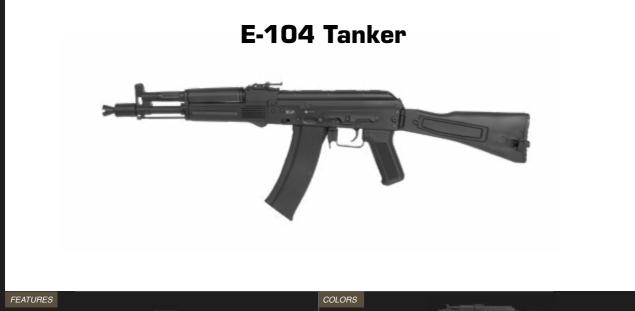

**CNC Machined Outer Barrel** 

RECON S M40

HARD CASES

THE AK LINEUP: AN AIRSOFT GUN FOR REAL AK STYLE LOVERS, A MINIMAL PURE DESIGN IN A SUPER VERSATILE GUN. FULL METAL FOR A SUPER-STRONG CONSTRUCTION AND REALISTIC **WEIGHT** 

Super detailed, and super realistic. Real rivet pins on a stamped steel receiver, and forged steel side mount and gas block. Comes standard with a side scope mount to accessorize it with a riflescope or a Night Vision Device.

**Length:** 945/5715 mm Weight: 2.9 Kg Folding Stock Side Mount Rail **Stamped Receiver** 

Metal Hop-Up Chamber **Real Rivets** One Piece Outer Barrel

**High Torque Motor** Steel Teeth Piston **Precision Inner Barrel 6.01** Steel Gears with Delayer