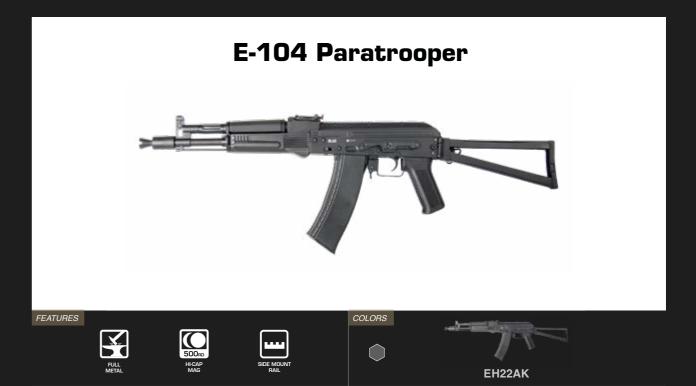

**CNC Machined Outer Barrel** 

RECON S M40

HARD CASES

THE AK LINEUP: AN AIRSOFT GUN FOR REAL AK STYLE LOVERS, A MINIMAL PURE DESIGN IN A SUPER VERSATILE GUN. FULL METAL FOR A SUPER-STRONG CONSTRUCTION AND REALISTIC **WEIGHT** 

Super detailed, and super realistic. Real rivet pins on a stamped steel receiver, and forged steel side mount and gas block. Comes standard with a side scope mount to accessorize it with a riflescope or a Night Vision Device.

**Length:** 820/590 mm Weight: 2.9 Kg Folding Stock Side Mount Rail **Stamped Receiver** 

Metal Hop-Up Chamber **Real Rivets** One Piece Outer Barrel **Chromed Cylinder** 6mm Radial Ball Bearings **High Torque Motor** Steel Teeth Piston **Precision Inner Barrel 6.01** Steel Gears with Delayer