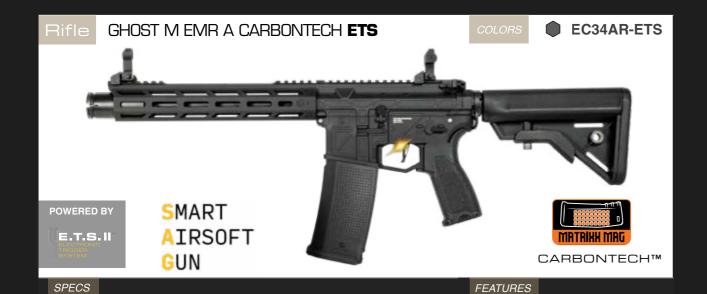

**Tool-less Access Motor Grip** 

**CNC Aluminium Buffer Tube** 

**●** EC35AR-ETS GHOST LEMR CARBONTECH ETS **SMART** POWERED BY **AIRSOFT** E.T.S.II CARBONTECH™ GUN FEATURES

SPECS

**Length:** 740/830 mm Weight: 2.5 Kg Magazine: 140 BB Inner Barrel: 6.01