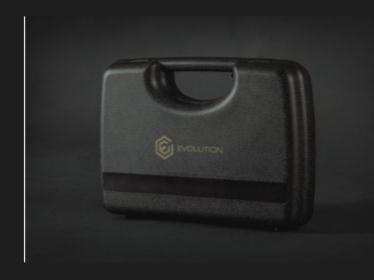

### PROTECT EVERY GUN

Made of the same material and with the same quality as the rifle cases, the pistols one's deserve to be on every player's arsenal. Carry your gun safely and easily, knowing the quality of Evolution is always by your side. With many version to choose from and the security of double layer of shockabsorbing foam inside, your equipment will always be safe.

The **Evolution Pistol Hard Cases** are built using the most **advanced machinery** and **high strength polymers** to ensure the highest level or **protection** under any condition. Designed and engineered to **outperform**.