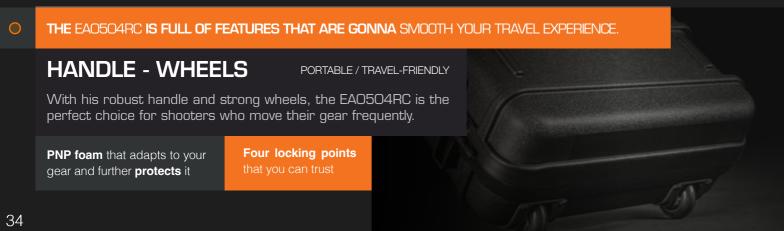

### **KEEP YOUR GEAR PROTECTED**

Each rifle case was created to protect the gun and the accessories inside with a double layer of shock-absorbing foam. The foam keeps the guns and accessories in place when moving, preventing damage and scratches.

The larger cases have four different locking points and a protected name tag to personalize it. The smaller ones have two locking points in the centre with a name tag too.