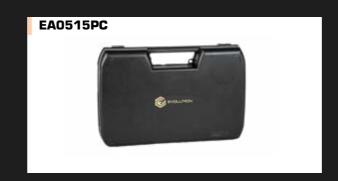

| CASE NAME | LENGTH (CM) | HEIGHT (CM) | WIDTH (CM) | COLOR | FOAM |
|-----------|-------------|-------------|------------|-------|------|
| EA0514PC  | 30,5        | 19          | 6          | Black | Yes  |
| EA0515PC  | 32          | 21          | 7          | Black | Yes  |
| EAO516PC  | 27          | 17          | 6          | Black | Yes  |
| EAO517PC  | 23,5        | 15,3        | 5          | Black | Yes  |
| EAO518PC  | 22          | 18          | 5,5        | Black | Yes  |
| EA0519PC  | 30,5        | 18,5        | 8,5        | Black | Yes  |
| EAO52OPC  | 29          | 19          | 7          | Black | Yes  |
| EAO521PC  | 23,5        | 16          | 4,6        | Black | Yes  |