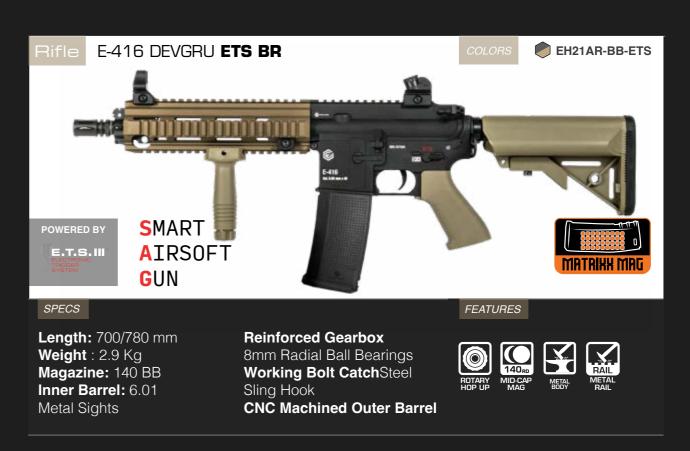

**CNC Machined Outer Barrel** 

SPECS

**Length:** 810/890 mm Weight: 3.0 Kg Magazine: 140 BB Inner Barrel: 6.01 Metal Sights

**Reinforced Gearbox** 8mm Radial Ball Bearings **Working Bolt Catch** 

Steel Sling Hook **CNC Machined Outer Barrel** 