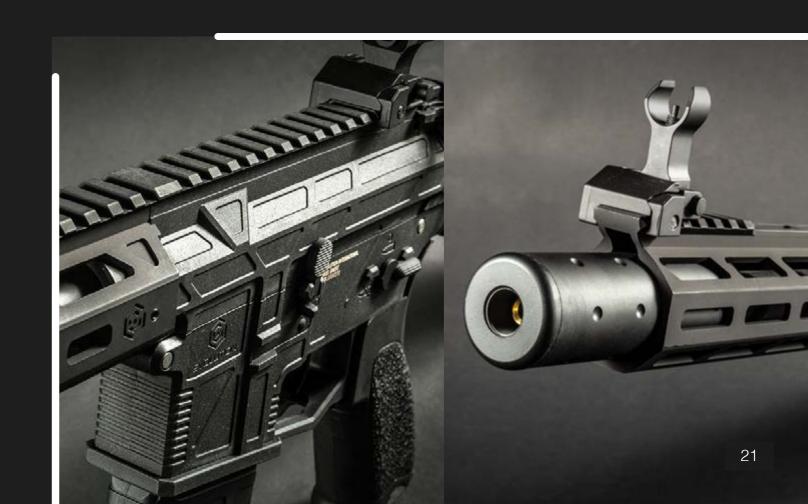

FLIP UP BATTLE-SIGHTS

ROTARY TYPE HOP-UP CHAMBER

© EVOLUTION

1000 MICON CS 1 MICON SER. 007977

CNC MACHINED **OUTER BARREL** 

> UNIQUE SERIAL NUMBER

140 RD MATRIXX MAG

QUICK REMOVABLE SPRING-GUIDE

### **INCLUDED**

**POWERED BY** 

**METAL BODY** 

BUILT-IN ETS III™

UNIQUE SERIAL NUMBER

HARD CORE SERIES

### **S**MART **AIRSOFT GUN**

SPECS

**Length:** 700/780 mm Weight: 2.9 Kg Magazine: 140 BB Inner Barrel: 6.01 Metal Sights

**Reinforced Gearbox** 

8mm Radial Ball Bearings **Working Bolt Catch** Steel Sling Hook

**CNC Machined Outer Barrel** 

SPECS

**Length:** 810/890 mm Weight: 3.0 Kg Magazine: 140 BB Inner Barrel: 6.01 Metal Sights

**Reinforced Gearbox** 8mm Radial Ball Bearings **Working Bolt Catch** 

Steel Sling Hook **CNC Machined Outer Barrel** 