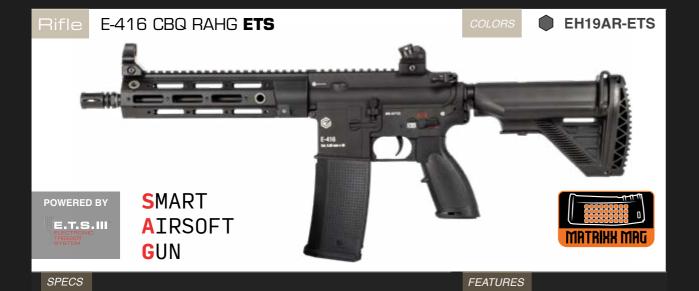

FEATURES

**Reinforced Gearbox** 

Working Bolt Catch

Steel Sling Hook

8mm Radial Ball Bearings

**CNC Machined Outer Barrel** 

**Length:** 700/780 mm

Weight: 2.6 Kg

Magazine: 140 BB

Inner Barrel: 6.01

Metal Sights

**S**MART

SMART AIRSOFT E-416

**RECON** 

M40

HARDCASES