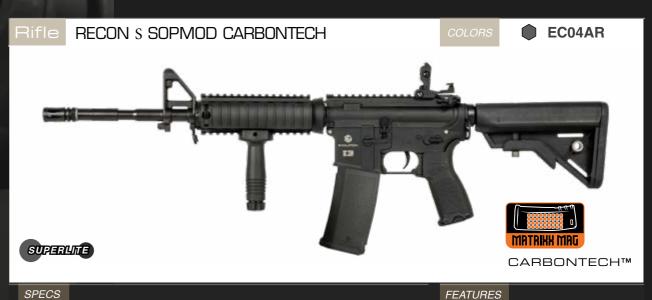

**Reinforced Gearbox** 

Reinforced Steel Gears **Tool-less Access Motor Grip** 

Rail Covers

8mm Steel Bushings

Folding Battle Sight

RECON S

M40

HARD CASES

BATTERIES