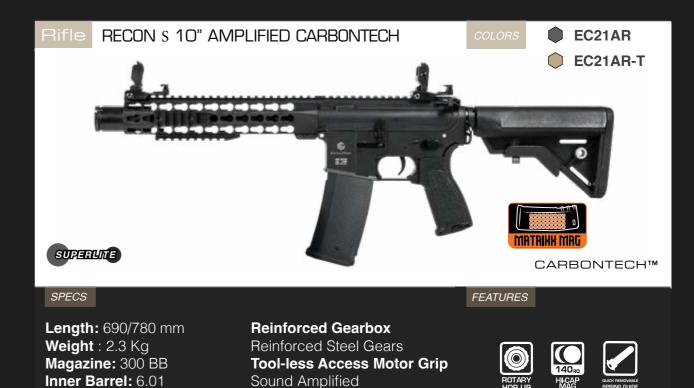

### RECON S

Length: 790/880 mm Weight: 2.414 Kg Magazine: 300 BB Inner Barrel: 6.01 Folding Battle Sight Reinforced Gearbox
Reinforced Steel Gears
Tool-less Access Motor Grip
Sector gear Delayer
8mm Steel Bushings

8mm Steel Bushings

M40

HARD CASES

BATTERIES