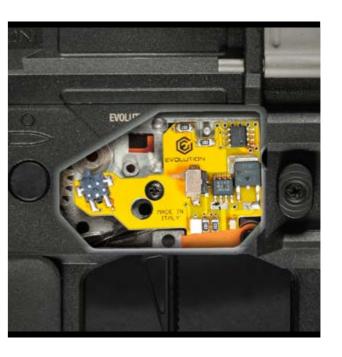

Sergio's obsession as an Airsoft player wasn't just about the exterior of an AEG but also the **interior**: thanks to the big steps took in technological development, that made **miniaturized electronic components** available, it has been possible for Evolution International to start developing its electronic boards. They have gradually evolved up to the **ETS III** Configuration, which are Built-in in all the new Hard Core Series rifles giving freedom to the player to personalize the behaviour of the gun in **endless configurations**.

# **SMART IRSOFT** GUN

THE E.T.S. III ™ IS THE MOST ADVANCED PROGRAMMABLE ELECTRONIC TRIGGER EVER INSTALLED IN A STOCK AIR SOFT GUN AND IT IS THE EASIEST

> While other manufacturers install electronic units with very limited basic functions and require to buy additional software to unlock the advanced functions, using PC or apps to program them, the E.T.S. III<sup>TM</sup> have all the advanced functions out of the box, all you need is your finger as all functions, even the most advanced ones, are programmed via trigger.

### DESIGNED AND MADE IN ITALY

THE E.T.S.™ HAS BEEN COMPLETELY **DESIGNED**, **MANUFACTURED** AND **QUALITY CONTROLLED** IN ITALY.