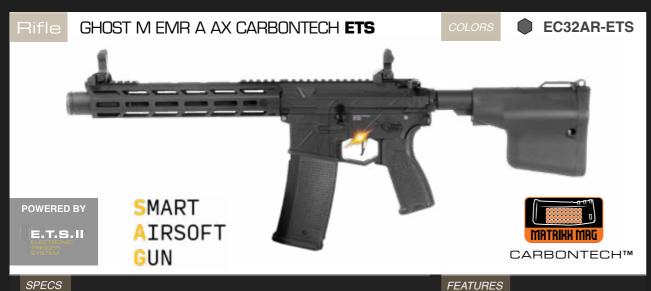

**Tool-less Access Motor Grip** 

**CNC Aluminium Buffer Tube** 

**●** EC35AR-ETS GHOST LEMR CARBONTECH ETS **SMART** POWERED BY **AIRSOFT** E.T.S.II CARBONTECH™ GUN FEATURES

SPECS

**Length:** 740/830 mm Weight: 2.5 Kg Magazine: 140 BB Inner Barrel: 6.01