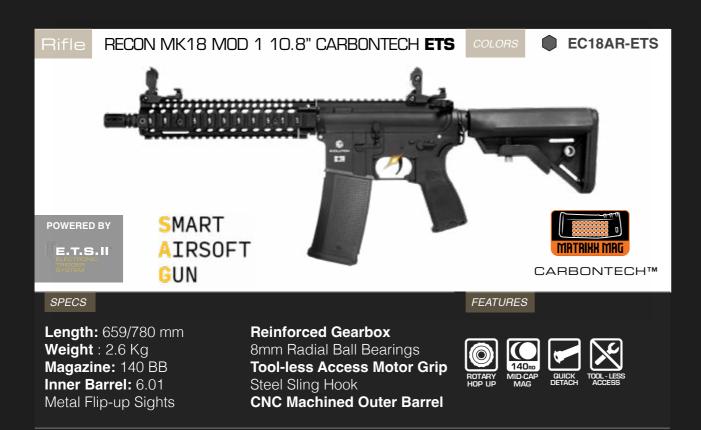

### CARBONTECH™

THE **RECON** IS AVAILABLE IN **MANY DIFFERENT** VERSIONS WHICH DIFFERENTIATE EACH OTHER BY THE BARREL LENGTH, RAIL SYSTEM, MUZZLE DEVICE AND COLOR.

SPECS

**Length:** 700/780 mm **Weight**: 2.514 Kg Magazine: 300 BB Inner Barrel: 6.01 Folding Battle Sight

### RECON S

SPECS

Length: 659/780 mm Weight: 2.6 Kg Magazine: 130 BB Inner Barrel: 6.01 Folding Battle Sight

**Reinforced Gearbox** Reinforced Steel Gears **Tool-less Access Motor Grip** Sector gear Delayer 8mm Steel Bushings