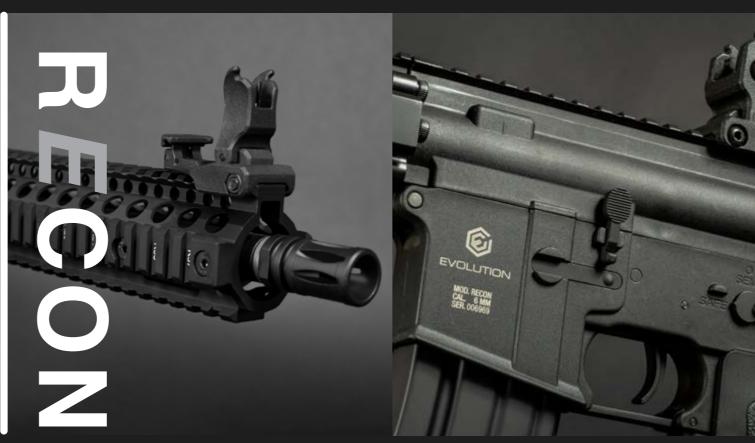

### **RECON**

### CARBONTECH™

THE **RECON** IS AVAILABLE IN **MANY DIFFERENT** VERSIONS WHICH DIFFERENTIATE EACH OTHER BY THE BARREL LENGTH, RAIL SYSTEM, MUZZLE DEVICE AND COLOR.

SPECS

**Length:** 700/780 mm **Weight**: 2.514 Kg Magazine: 300 BB Inner Barrel: 6.01 Folding Battle Sight