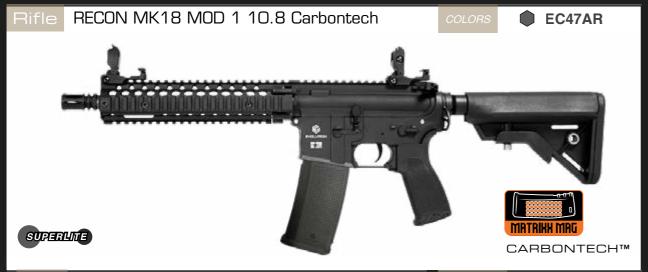

SMART AIRSOFT GUN SMART AIRSOFT GUN

E-416

**RECON** 

TOP PERFORMANCE, TECHNICALLY ADVANCED AIRSOFT GUNS DESIGNED FOR THE PROFESSIONAL USERS.

RECON S M40

CASES

### CARBONTECH™

THE **RECON** IS AVAILABLE IN **MANY DIFFERENT** VERSIONS WHICH DIFFERENTIATE EACH OTHER BY THE BARREL LENGTH, RAIL SYSTEM, MUZZLE DEVICE AND COLOR.

SPECS

**Length:** 700/780 mm **Weight**: 2.514 Kg Magazine: 300 BB Inner Barrel: 6.01 Folding Battle Sight