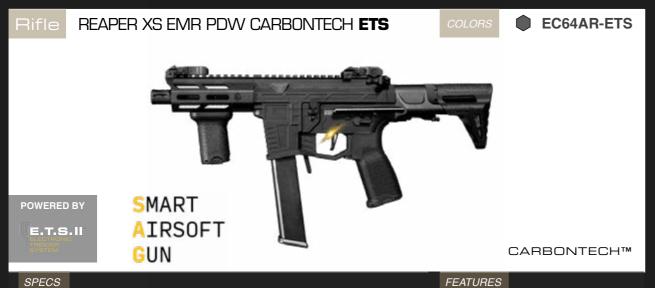

### CARBONTECH™

### **ULTRALITE BODY**

The ultralight body has been designed in Italy by Evolution International and it's made of Carbontech, a space-age engineering technopolymer, for a super durable construction with the lowest weight possible.