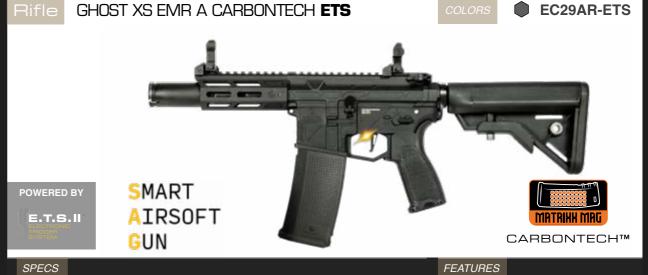

# SMART **A**IRSOFT GUN

CARBONTECH SMART AIR SOFT GUNS

ROTARY HOP-UP CHAMBER

8MM OILLESS STEEL BUSHINGS

FA.ST.

TOOL-LESS ACCESS **MOTOR GRIP** 

STEEL TACTICAL **SLING HOOK** 

CNC ALUMINIUM **BUFFER TUBE** 

**CARBONTECH™ ENGINEERING POLYMER** 

SOUND AMPLIFIER

### **MORE FEATURES**

- UNIQUE SERIAL NUMBER
- 6.01 INNER BARREL
- REINFORCED STEEL GEARS
- SECTOR GEAR DELAYER
- REINFORCED GEARBOX
- STEEL TEETH PISTON

140 RD MATRIXX MAG

LOWER RECEIVER ULTRALITE

MONOLITHIC

**QUICK REMOVABLE** SPRING-GUIDE

**POWERED BY** 

E.T.S.II

INCLUDED

**COMBAT SERIES** 

SMART AIRSOFT E-416 **RECON** 

M40

HARD CASES