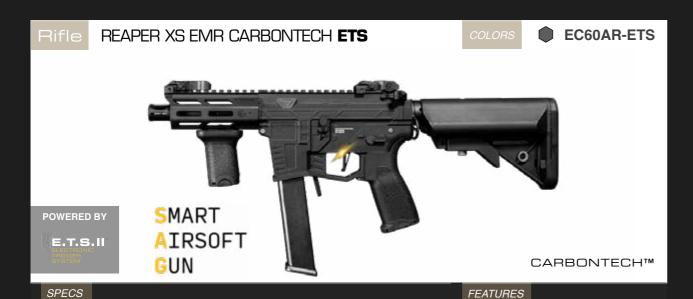

### CARBONTECH™

### **ULTRALITE BODY**

The ultralight body has been designed in Italy by Evolution International and it's made of Carbontech, a space-age engineering technopolymer, for a super durable construction with the lowest weight possible.

# SMART **A**IRSOFT GUN

CARBONTECH SMART AIR SOFT GUNS

ROTARY HOP-UP CHAMBER

8MM OILLESS STEEL BUSHINGS

FA.ST.

TOOL-LESS ACCESS **MOTOR GRIP** 

STEEL TACTICAL **SLING HOOK** 

CNC ALUMINIUM **BUFFER TUBE** 

**CARBONTECH™ ENGINEERING POLYMER** 

SOUND AMPLIFIER

### **MORE FEATURES**

- UNIQUE SERIAL NUMBER
- 6.01 INNER BARREL
- REINFORCED STEEL GEARS
- SECTOR GEAR DELAYER
- REINFORCED GEARBOX
- STEEL TEETH PISTON

140 RD MATRIXX MAG

LOWER RECEIVER ULTRALITE

MONOLITHIC