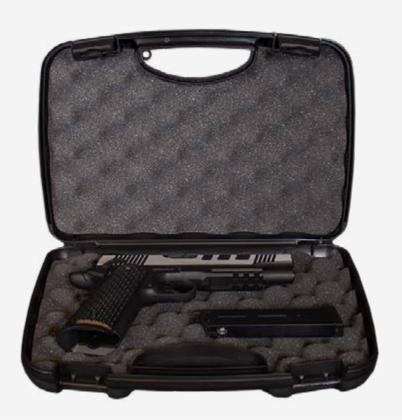

### PROTECT EVERY GUN

Made of the same material and with the same quality as the rifle cases, the pistols one's deserve to be on every player's arsenal. Carry your gun safely and easily, knowing the quality of Evolution is always by your side. With many version to choose from and the security of double layer of shockabsorbing foam inside, your equipment will always be safe.

The **Evolution Pistol Hard Cases** are built using the most **advanced machinery** and **high strength polymers** to ensure the highest level or **protection** under any condition. Designed and engineered to **outperform**.