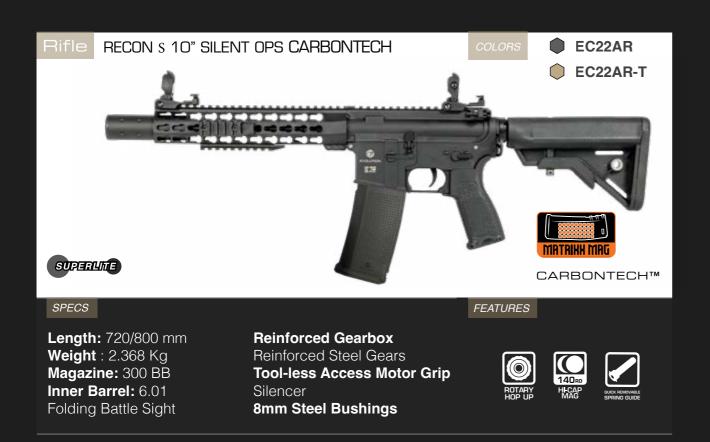

### CARBONTECH™

THE **RECON** IS AVAILABLE IN **MANY DIFFERENT** VERSIONS WHICH DIFFERENTIATE EACH OTHER BY THE BARREL LENGTH, RAIL SYSTEM, MUZZLE DEVICE AND COLOR.

SPECS

**Length:** 700/780 mm **Weight**: 2.514 Kg Magazine: 300 BB Inner Barrel: 6.01 Folding Battle Sight

**Reinforced Gearbox** Reinforced Steel Gears **Tool-less Access Motor Grip** 

Rail Covers **8mm Steel Bushings** 

SPECS

**Length:** 810/890 mm Weight: 2.588 Kg Magazine: 300 BB Inner Barrel: 6.01 Folding Battle Sight