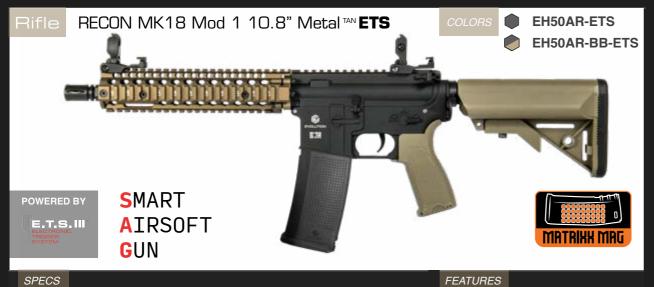

### CARBONTECH™

THE **RECON** IS AVAILABLE IN **MANY DIFFERENT** VERSIONS WHICH DIFFERENTIATE EACH OTHER BY THE BARREL LENGTH, RAIL SYSTEM, MUZZLE DEVICE AND COLOR.

SPECS

**Length:** 700/780 mm **Weight**: 2.514 Kg Magazine: 300 BB Inner Barrel: 6.01 Folding Battle Sight

**Reinforced Gearbox** Reinforced Steel Gears **Tool-less Access Motor Grip** 

Rail Covers **8mm Steel Bushings** 

SPECS

**Length:** 810/890 mm Weight: 2.588 Kg Magazine: 300 BB Inner Barrel: 6.01 Folding Battle Sight