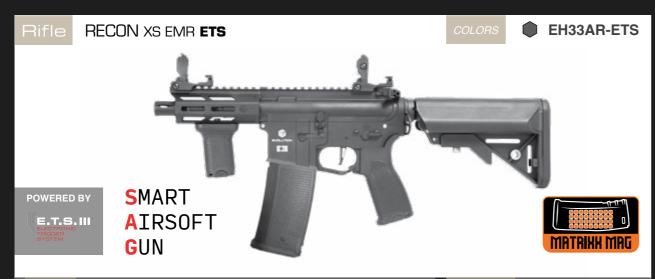

### CARBONTECH™

THE **RECON** IS AVAILABLE IN **MANY DIFFERENT** VERSIONS WHICH DIFFERENTIATE EACH OTHER BY THE BARREL LENGTH, RAIL SYSTEM, MUZZLE DEVICE AND COLOR.

SPECS

**Length:** 700/780 mm **Weight**: 2.514 Kg Magazine: 300 BB Inner Barrel: 6.01 Folding Battle Sight

**Reinforced Gearbox** Reinforced Steel Gears **Tool-less Access Motor Grip** 

Rail Covers **8mm Steel Bushings** 

SPECS

**Length:** 810/890 mm Weight: 2.588 Kg Magazine: 300 BB Inner Barrel: 6.01 Folding Battle Sight