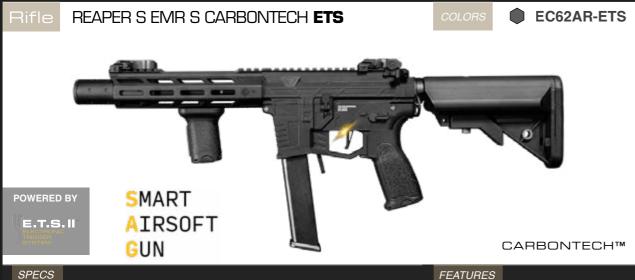

**Reinforced Gearbox** 

CNC Ultralight Aluminium

**Tool-less Access Motor Grip** 

**CNC Aluminium Buffer Tube** 

**EMR Evolution Modular Rail** 

**GHOST S EMR CARBONTECH ETS ●** EC31AR-ETS **SMART** POWERED BY **AIRSOFT** E.T.S.II CARBONTECH™ GUN SPECS FEATURES