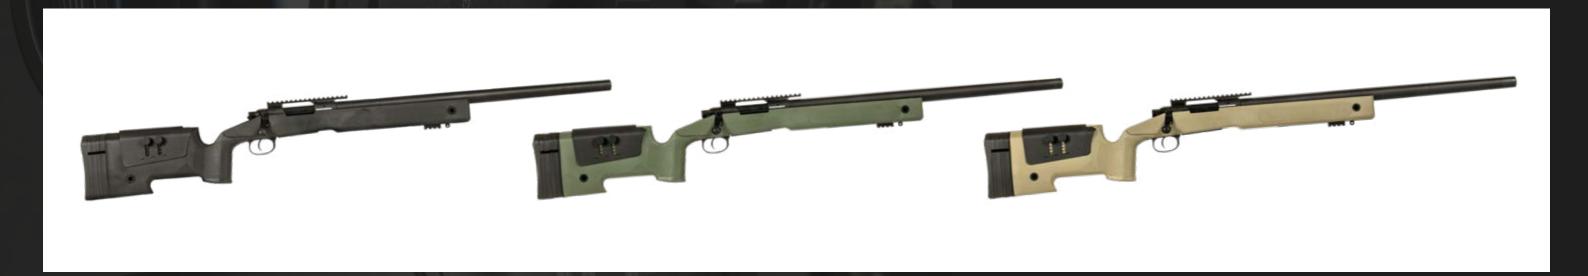

# RECON S

THE LINE OF GUNS FOCUSED ON THE LOW WEIGHT CONCEPT.

extensive Making an of Carbontech engineering technopolymer, we manage to significantly reduce the weight while keeping at the same time the strength and durability at the highest level. Surprisingly light but same Evolution performance.

### CARBONTECH™

THE **RECON** IS AVAILABLE IN **MANY DIFFERENT** VERSIONS WHICH DIFFERENTIATE EACH OTHER BY THE BARREL LENGTH, RAIL SYSTEM, MUZZLE DEVICE AND COLOR.

SPECS

**Length:** 700/780 mm **Weight**: 2.514 Kg Magazine: 300 BB Inner Barrel: 6.01 Folding Battle Sight

**Reinforced Gearbox** Reinforced Steel Gears **Tool-less Access Motor Grip** 

Rail Covers **8mm Steel Bushings** 

SPECS

**Length:** 810/890 mm Weight: 2.588 Kg Magazine: 300 BB Inner Barrel: 6.01 Folding Battle Sight

**Reinforced Gearbox** 

Reinforced Steel Gears **Tool-less Access Motor Grip** 

Rail Covers

8mm Steel Bushings

Folding Battle Sight

RECON S

M40

HARD CASES