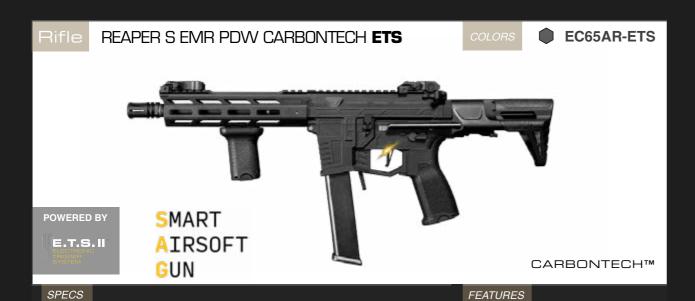

**Reinforced Gearbox** 

CNC Ultralight Aluminium

**Tool-less Access Motor Grip** 

**CNC Aluminium Buffer Tube** 

**EMR Evolution Modular Rail** 

**GHOST S EMR CARBONTECH ETS ●** EC31AR-ETS **SMART** POWERED BY **AIRSOFT** E.T.S.II CARBONTECH™ GUN SPECS FEATURES