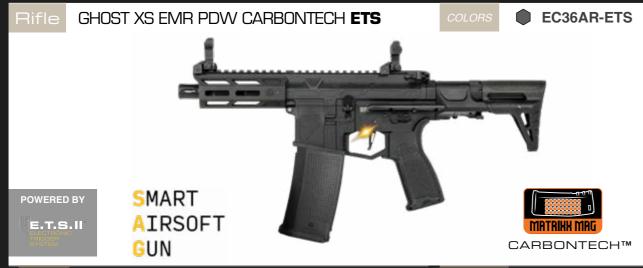

Inner Barrel: 6.01

Metal Flip-up Sights

SMART AIRSOFT

GHOST S EMR PDW CARBONTECH ETS

**SMART** 

GUN

**AIRSOFT** 

**● EC37AR-ETS** 