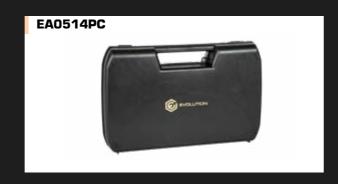

| CASE NAME | LENGTH (CM) | HEIGHT (CM) | WIDTH (CM) | COLOR | FOAM |
|-----------|-------------|-------------|------------|-------|------|
| EA0514PC  | 30,5        | 19          | 6          | Black | Yes  |
| EA0515PC  | 32          | 21          | 7          | Black | Yes  |
| EAO516PC  | 27          | 17          | 6          | Black | Yes  |
| EAO517PC  | 23,5        | 15,3        | 5          | Black | Yes  |
| EAO518PC  | 22          | 18          | 5,5        | Black | Yes  |
| EA0519PC  | 30,5        | 18,5        | 8,5        | Black | Yes  |
| EAO52OPC  | 29          | 19          | 7          | Black | Yes  |
| EAO521PC  | 23,5        | 16          | 4,6        | Black | Yes  |