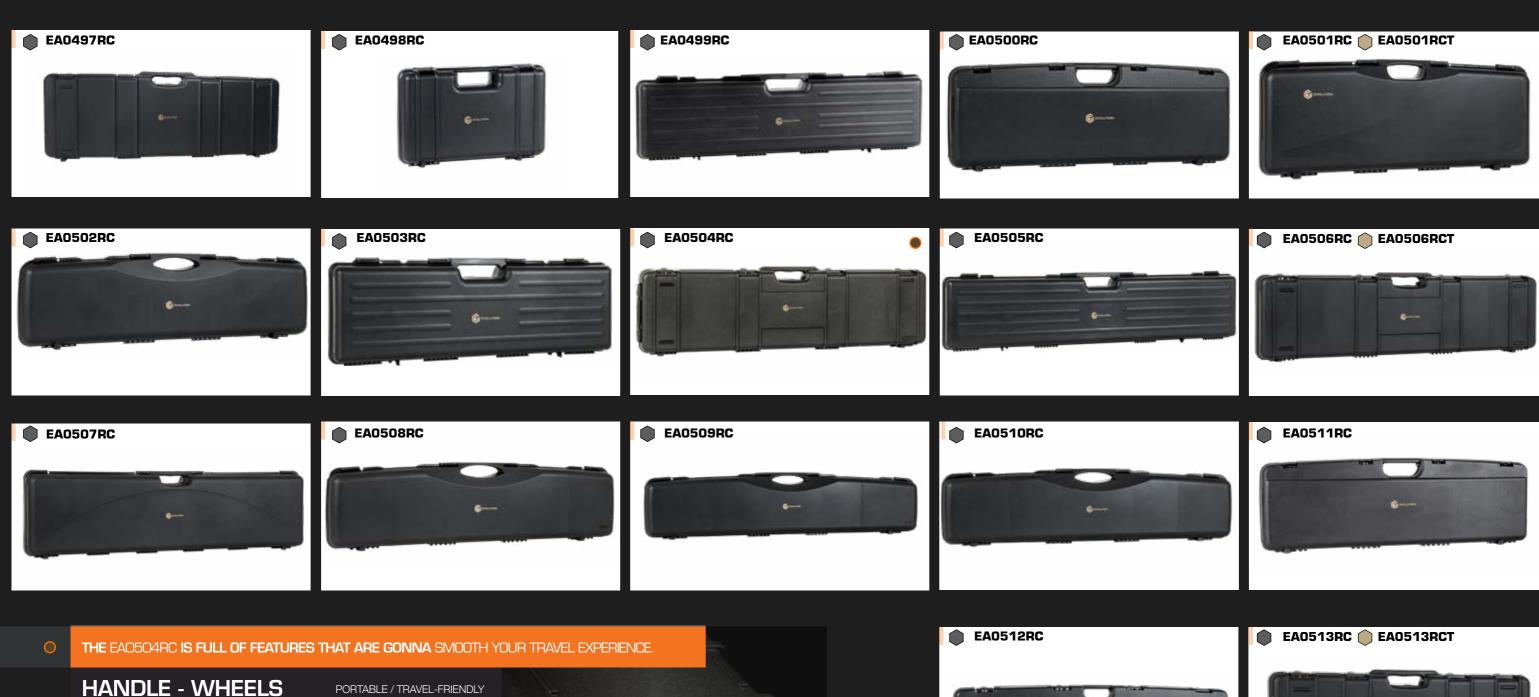

# **HARD CASES / Pistols**

RECONS M40

HARD CASES

| CASE NAME | LENGTH (CM) | HEIGHT (CM) | WIDTH (CM) | COLOR       | FOAM      |
|-----------|-------------|-------------|------------|-------------|-----------|
| EAO497RC  | 103         | 33          | 10,5       | Black       | Yes       |
| EAO498RC  | 47,5        | 27          | 8          | Black       | Yes       |
| EAO499RC  | 95          | 23          | 10         | Black       | Yes       |
| EAO5OORC  | 80          | 24,5        | 7,5        | Black       | Yes       |
| EAO5O1RC  | 82          | 29          | 8,5        | Black - Tan | Yes       |
| EAO5O2RC  | 95,5        | 24          | 8          | Black       | Yes       |
| EAO5O3RC  | 81          | 23          | 10         | Black       | Yes       |
| EAO5O4RC  | 117,5       | 29          | 12         | Black       | Yes - PNP |
| EAO5O5RC  | 121,5       | 23,5        | 10         | Black       | Yes       |
| EAO5O6RC  | 117,5       | 29          | 12         | Black - Tan | Yes       |
| EAO5O7RC  | 130,5       | 32,5        | 13         | Black       | Yes       |
| EAO5O8RC  | 103,5       | 24          | 10         | Black       | Yes       |
| EAO5O9RC  | 121,5       | 24          | 10         | Black       | Yes       |
| EAO51ORC  | 110         | 24          | 10         | Black       | Yes       |
| EAO511RC  | 86          | 24,5        | 7,5        | Black       | Yes       |
| EAO512RC  | 116,5       | 27,5        | 9,5        | Black       | Yes       |
| EAO513RC  | 90          | 33          | 10,5       | Black - Tan | Yes       |