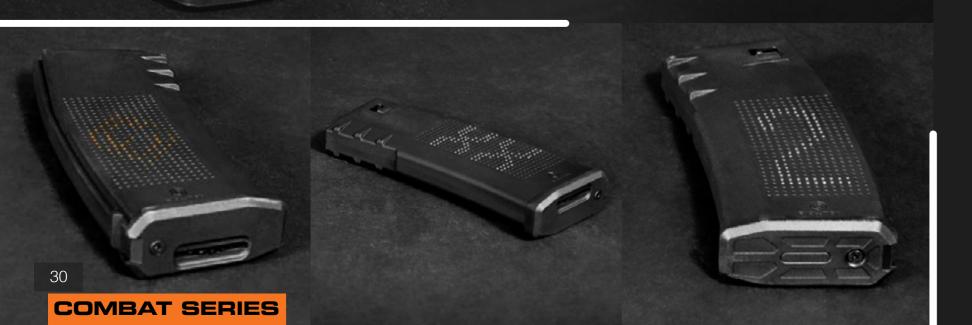

### THE MOST VERSATILE MAGAZINE ON THE PLANET.

Matrixx Mag<sup>™</sup> is the most versatile magazine on the Planet. The surface is textured by a dense matrix of points allowing for total customization of the magazine's surface.

The matrix of points can be used to identify magazines through numbers and symbols, or to unleash creativity.

The use is very simple, just color the recesses to form the desired shape. The coloring is durable and scratch-proof.

The special matrix of points also provides exceptional grip on both sides of the magazine over a very extensive surface, making its use simple and safe even with gloves. The pronounced frontal groove provides an additional secure grip for quick extraction in critical conditions.

The minimalist and clean design facilitates sliding, making it easier to insert and extract in magazine pouches and other retention systems. Super-strong and durable thanks to the Carbontech™ techno-polymer construction.