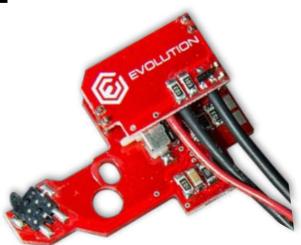

Sergio's obsession as an Airsoft player wasn't just about the exterior of an AEG but also the **interior**: thanks to the big steps took in technological development, that made **miniaturized electronic components** available, it has been possible for Evolution International to start developing its electronic boards. They have gradually evolved up to the **ETS III** Configuration, which are Built-in in all the new Hard Core Series rifles giving freedom to the player to personalize the behaviour of the gun in **endless configurations**.

# **SMART IRSOFT** GUN

THE E.T.S. III ™ IS THE MOST ADVANCED PROGRAMMABLE ELECTRONIC TRIGGER EVER INSTALLED IN A STOCK AIR SOFT GUN AND IT IS THE EASIEST

> While other manufacturers install electronic units with very limited basic functions and require to buy additional software to unlock the advanced functions, using PC or apps to program them, the E.T.S. III<sup>TM</sup> have all the advanced functions out of the box, all you need is your finger as all functions, even the most advanced ones, are programmed via trigger.

### DESIGNED AND MADE IN ITALY

THE E.T.S.™ HAS BEEN COMPLETELY **DESIGNED**, **MANUFACTURED** AND **QUALITY CONTROLLED** IN ITALY.