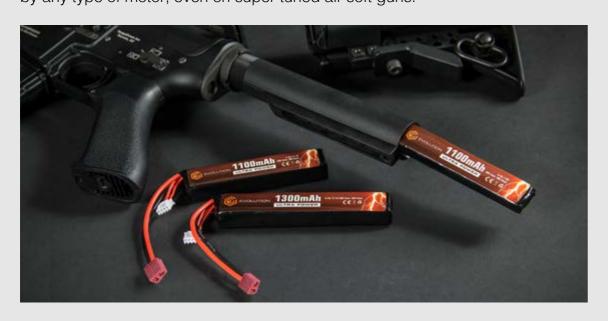

# BATTERIES

The new Evolution

# LIPO BATTERIES ULTRA POWER

Among its wide range of products, Evolution International released its line of ultrapowered batteries, characterized by high performance and designed for those player who don't need juts a battery but require a top performance in any situation. This new range includes batteries of multiple sizes, shapes and configurations in order to fit any airsoft gun in the market.

Powerful! The new 7.4V and 11.4V LiPro Batteries feature compact dimensions but at the same time are very powerful thanks to the high power density. With their 40 C peak discharge they can instantly deliver the current demanded by any type of motor, even on super tuned air soft guns.