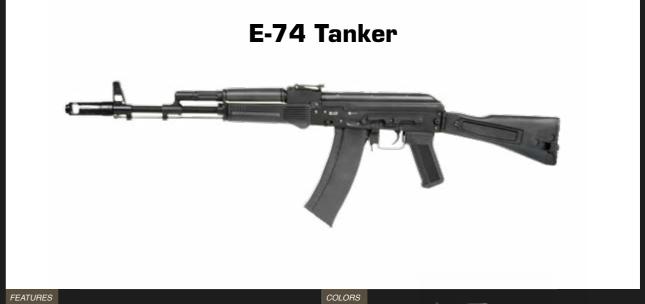

**CNC Machined Outer Barrel** 

RECON S M40

HARD CASES

THE AK LINEUP: AN AIRSOFT GUN FOR REAL AK STYLE LOVERS, A MINIMAL PURE DESIGN IN A SUPER VERSATILE GUN. FULL METAL FOR A SUPER-STRONG CONSTRUCTION AND REALISTIC **WEIGHT** 

Super detailed, and super realistic. Real rivet pins on a stamped steel receiver, and forged steel side mount and gas block. Comes standard with a side scope mount to accessorize it with a riflescope or a Night Vision Device.