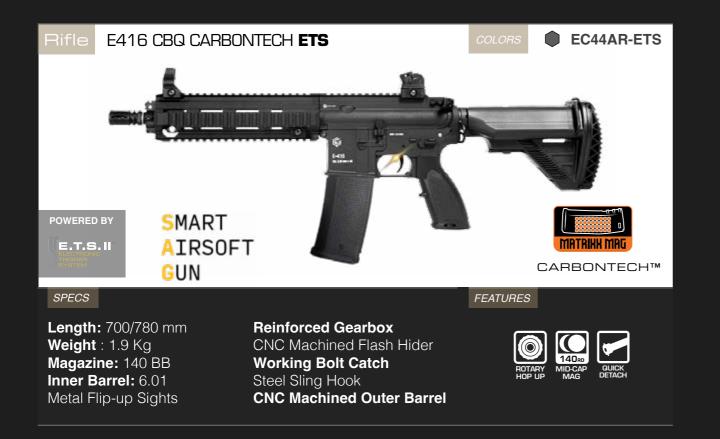

### **S**MART **AIRSOFT GUN**

SPECS

**Length:** 700/780 mm Weight: 2.9 Kg Magazine: 140 BB Inner Barrel: 6.01 Metal Sights

**Reinforced Gearbox** 

8mm Radial Ball Bearings **Working Bolt Catch** Steel Sling Hook