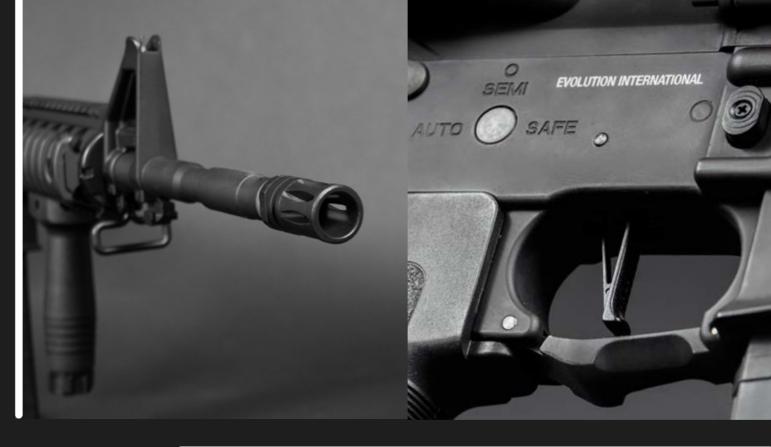

### **CONFIGURABLE FIRE SELECTOR**

Assign independently to the SEMI and AUTO positions one or more functions for 10 different combinations, each of them programmable with independent values for a virtually infinite possibilities of different configurations:

· SAFE - SEMI - AUTO · SAFE - SEMI - SEMI

• SAFE - SEMI - BURST • SAFE - SEMI - BURST/AUTO

· SAFE - SEMI/AUTO - AUTO · SAFE - BURST/AUTO - AUTO

· SAFE - BURST/AUTO - BURST

· SAFE - BURST/AUTO - BURST/AUTO

· SAFE - BURST - BURST · SAFE - BURST - AUTO