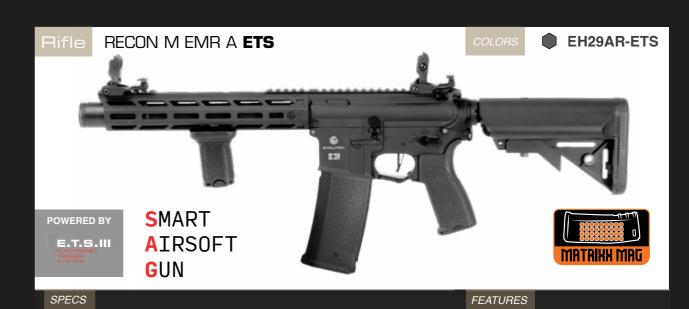

# RECON S

THE LINE OF GUNS FOCUSED ON THE LOW WEIGHT CONCEPT.

extensive Making an of Carbontech engineering technopolymer, we manage to significantly reduce the weight while keeping at the same time the strength and durability at the highest level. Surprisingly light but same Evolution performance.

### CARBONTECH™

THE **RECON** IS AVAILABLE IN **MANY DIFFERENT** VERSIONS WHICH DIFFERENTIATE EACH OTHER BY THE BARREL LENGTH, RAIL SYSTEM, MUZZLE DEVICE AND COLOR.

SPECS

**Length:** 700/780 mm **Weight**: 2.514 Kg Magazine: 300 BB Inner Barrel: 6.01 Folding Battle Sight