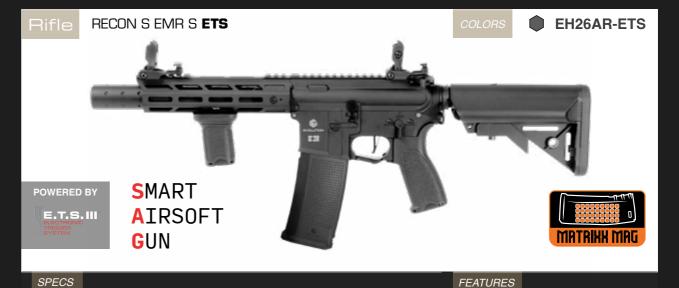

### CARBONTECH™

THE **RECON** IS AVAILABLE IN **MANY DIFFERENT** VERSIONS WHICH DIFFERENTIATE EACH OTHER BY THE BARREL LENGTH, RAIL SYSTEM, MUZZLE DEVICE AND COLOR.

SPECS

**Length:** 700/780 mm **Weight**: 2.514 Kg Magazine: 300 BB Inner Barrel: 6.01 Folding Battle Sight

**Reinforced Gearbox** Reinforced Steel Gears **Tool-less Access Motor Grip** 

Rail Covers **8mm Steel Bushings** 

SPECS

**Length:** 810/890 mm Weight: 2.588 Kg Magazine: 300 BB Inner Barrel: 6.01 Folding Battle Sight