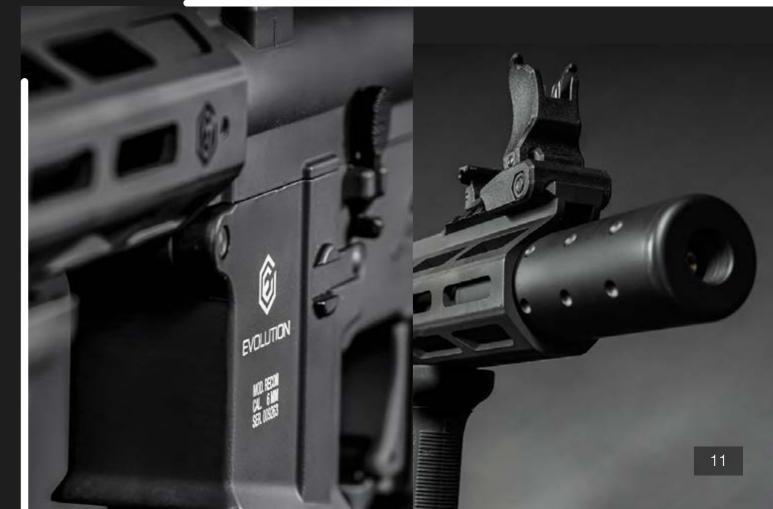

### HARD CORE SERIES / **SMART AIRSOFT GUN**

# **SMART IRSOFT** GUN

THE E.T.S. III ™ IS THE MOST ADVANCED PROGRAMMABLE ELECTRONIC TRIGGER EVER INSTALLED IN A STOCK AIR SOFT GUN AND IT IS THE EASIEST

> While other manufacturers install electronic units with very limited basic functions and require to buy additional software to unlock the advanced functions, using PC or apps to program them, the E.T.S. III<sup>TM</sup> have all the advanced functions out of the box, all you need is your finger as all functions, even the most advanced ones, are programmed via trigger.

### **S**MART **AIRSOFT GUN**

SPECS

**Length:** 700/780 mm Weight: 2.9 Kg Magazine: 140 BB Inner Barrel: 6.01 Metal Sights

**Reinforced Gearbox** 

8mm Radial Ball Bearings **Working Bolt Catch** Steel Sling Hook

**CNC Machined Outer Barrel** 

SPECS

**Length:** 810/890 mm Weight: 3.0 Kg Magazine: 140 BB Inner Barrel: 6.01 Metal Sights

**Reinforced Gearbox** 8mm Radial Ball Bearings **Working Bolt Catch** 

Steel Sling Hook **CNC Machined Outer Barrel** 