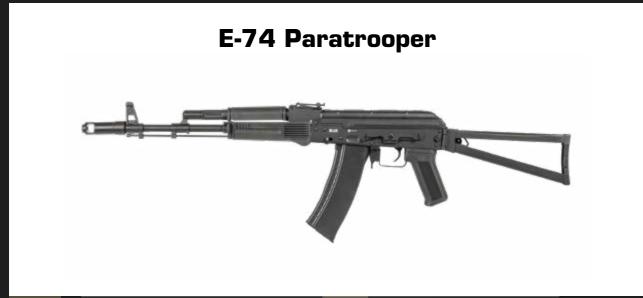

**CNC Machined Outer Barrel** 

RECON S M40

HARD CASES

THE AK LINEUP: AN AIRSOFT GUN FOR REAL AK STYLE LOVERS, A MINIMAL PURE DESIGN IN A SUPER VERSATILE GUN. FULL METAL FOR A SUPER-STRONG CONSTRUCTION AND REALISTIC **WEIGHT** 

Super detailed, and super realistic. Real rivet pins on a stamped steel receiver, and forged steel side mount and gas block. Comes standard with a side scope mount to accessorize it with a riflescope or a Night Vision Device.