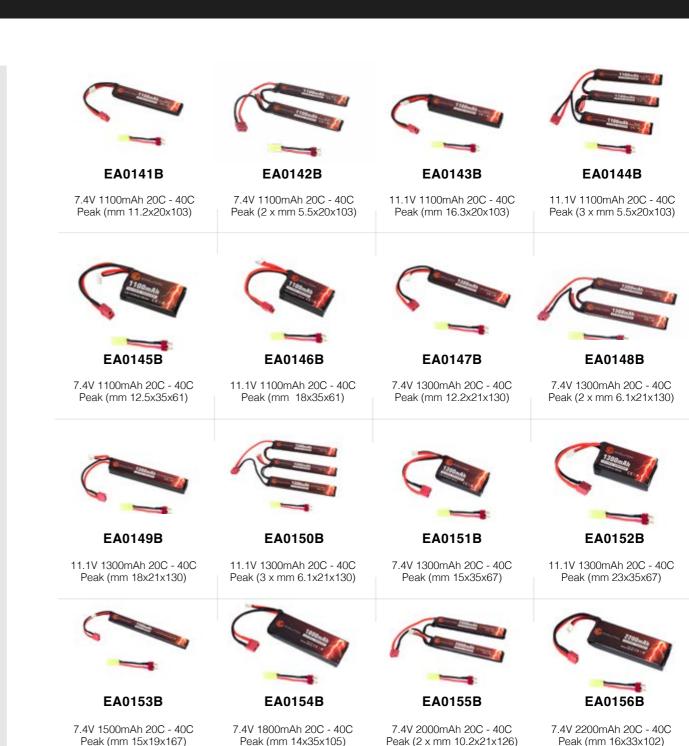

# BATTERIES

The new Evolution

# LIPO BATTERIES ULTRA POWER

Among its wide range of products, Evolution International released its line of ultrapowered batteries, characterized by high performance and designed for those player who don't need juts a battery but require a top performance in any situation. This new range includes batteries of multiple sizes, shapes and configurations in order to fit any airsoft gun in the market.

Powerful! The new 7.4V and 11.4V LiPro Batteries feature compact dimensions but at the same time are very powerful thanks to the high power density. With their 40 C peak discharge they can instantly deliver the current demanded by any type of motor, even on super tuned air soft guns.