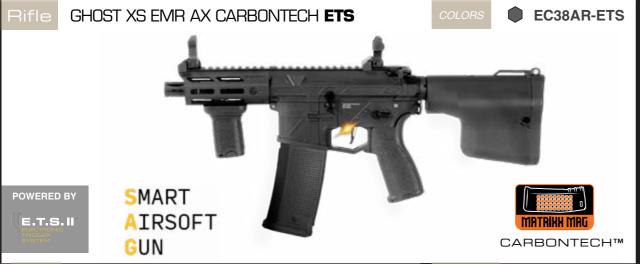

### CARBONTECH™

### **ULTRALITE BODY**

The ultralight body has been designed in Italy by Evolution International and it's made of Carbontech, a space-age engineering technopolymer, for a super durable construction with the lowest weight possible.

BODY AND RAIL DESIGNED IN ITALY

ITALIAN AIRSOFT EXCELLENCE

# SMART **A**IRSOFT GUN

CARBONTECH SMART AIR SOFT GUNS

ROTARY HOP-UP CHAMBER

8MM OILLESS STEEL BUSHINGS

FA.ST.

TOOL-LESS ACCESS **MOTOR GRIP** 

STEEL TACTICAL **SLING HOOK** 

CNC ALUMINIUM **BUFFER TUBE** 

**CARBONTECH™ ENGINEERING POLYMER** 

SOUND AMPLIFIER

### **MORE FEATURES**

- UNIQUE SERIAL NUMBER
- 6.01 INNER BARREL
- REINFORCED STEEL GEARS
- SECTOR GEAR DELAYER
- REINFORCED GEARBOX
- STEEL TEETH PISTON

140 RD MATRIXX MAG

LOWER RECEIVER ULTRALITE

MONOLITHIC