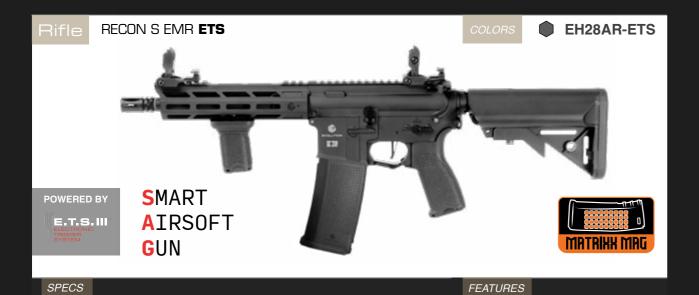

### RECON S

SPECS

Length: 659/780 mm Weight: 2.6 Kg Magazine: 130 BB Inner Barrel: 6.01 Folding Battle Sight

**Reinforced Gearbox** Reinforced Steel Gears **Tool-less Access Motor Grip** Sector gear Delayer 8mm Steel Bushings