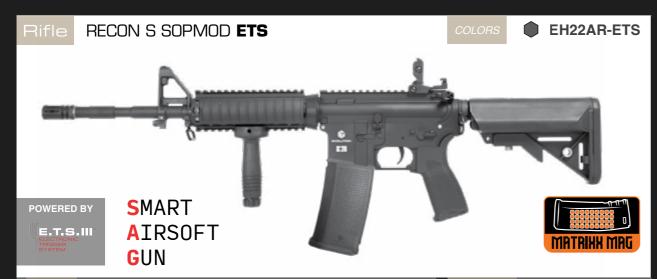

### CARBONTECH™

THE **RECON** IS AVAILABLE IN **MANY DIFFERENT** VERSIONS WHICH DIFFERENTIATE EACH OTHER BY THE BARREL LENGTH, RAIL SYSTEM, MUZZLE DEVICE AND COLOR.

SPECS

**Length:** 700/780 mm **Weight**: 2.514 Kg Magazine: 300 BB Inner Barrel: 6.01 Folding Battle Sight