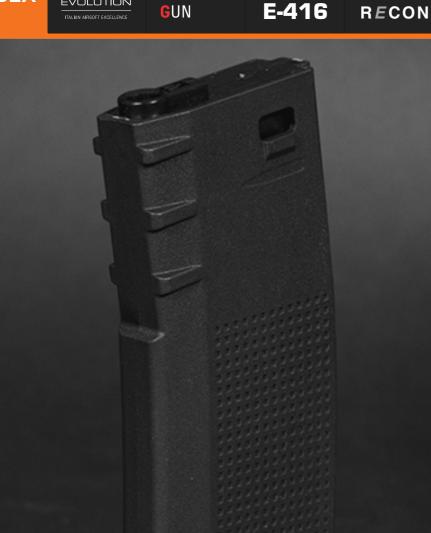

### THE MOST VERSATILE MAGAZINE ON THE PLANET.

Matrixx Mag<sup>™</sup> is the most versatile magazine on the Planet. The surface is textured by a dense matrix of points allowing for total customization of the magazine's surface.

The matrix of points can be used to identify magazines through numbers and symbols, or to unleash creativity.

The use is very simple, just color the recesses to form the desired shape. The coloring is durable and scratch-proof.

The special matrix of points also provides exceptional grip on both sides of the magazine over a very extensive surface, making its use simple and safe even with gloves. The pronounced frontal groove provides an additional secure grip for quick extraction in critical conditions.

The minimalist and clean design facilitates sliding, making it easier to insert and extract in magazine pouches and other retention systems. Super-strong and durable thanks to the Carbontech™ techno-polymer construction.