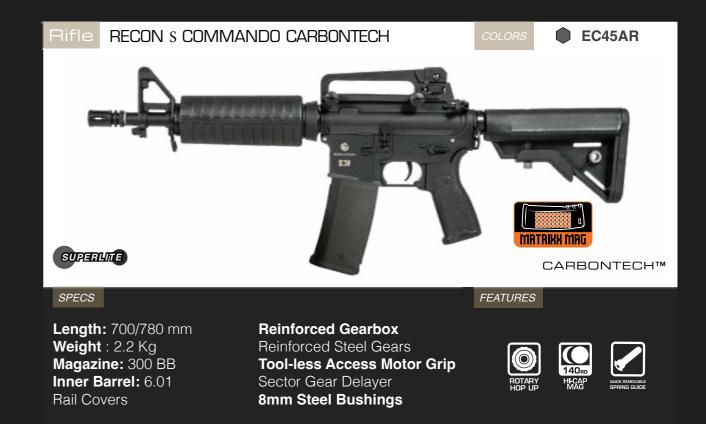

### RECON S

SPECS

Length: 659/780 mm Weight: 2.6 Kg Magazine: 130 BB Inner Barrel: 6.01 Folding Battle Sight

**Reinforced Gearbox** Reinforced Steel Gears **Tool-less Access Motor Grip** Sector gear Delayer 8mm Steel Bushings