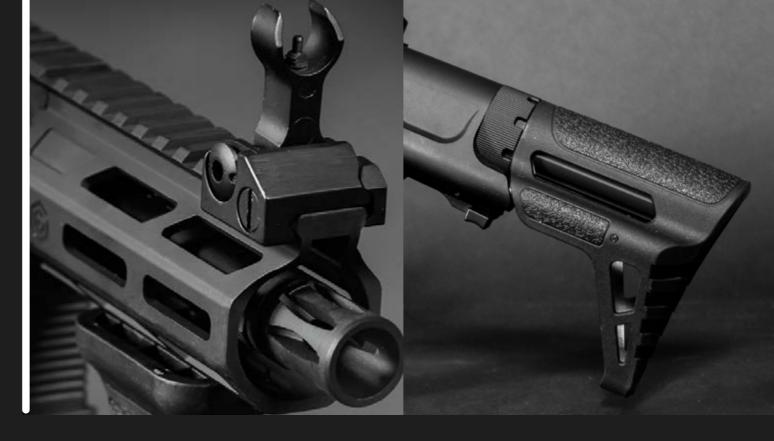

FLIP UP BATTLE-SIGHTS

ROTARY TYPE HOP-UP CHAMBER

© EVOLUTION

1000 MICON CS 1 MICON SER. 007977

CNC MACHINED **OUTER BARREL** 

> UNIQUE SERIAL NUMBER

140 RD MATRIXX MAG