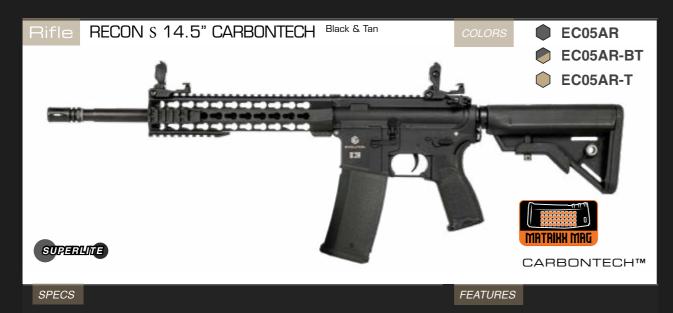

### CARBONTECH™

THE **RECON** IS AVAILABLE IN **MANY DIFFERENT** VERSIONS WHICH DIFFERENTIATE EACH OTHER BY THE BARREL LENGTH, RAIL SYSTEM, MUZZLE DEVICE AND COLOR.

SPECS

**Length:** 700/780 mm **Weight**: 2.514 Kg Magazine: 300 BB Inner Barrel: 6.01 Folding Battle Sight

**Reinforced Gearbox** Reinforced Steel Gears **Tool-less Access Motor Grip** 

Rail Covers **8mm Steel Bushings** 

SPECS

**Length:** 810/890 mm Weight: 2.588 Kg Magazine: 300 BB Inner Barrel: 6.01 Folding Battle Sight