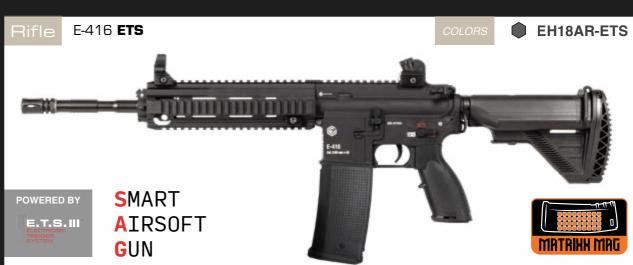

### **S**MART **AIRSOFT GUN**

SPECS

**Length:** 700/780 mm Weight: 2.9 Kg Magazine: 140 BB Inner Barrel: 6.01 Metal Sights

**Reinforced Gearbox** 

8mm Radial Ball Bearings **Working Bolt Catch** Steel Sling Hook