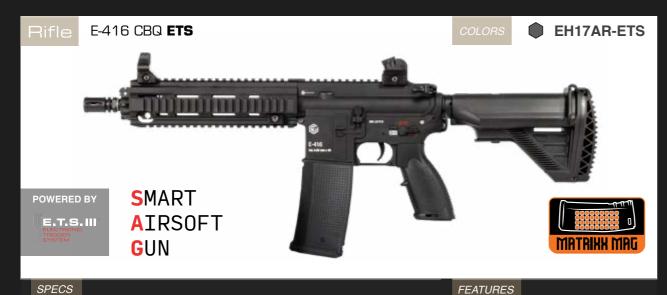

### **S**MART **AIRSOFT GUN**

SPECS

**Length:** 700/780 mm Weight: 2.9 Kg Magazine: 140 BB Inner Barrel: 6.01 Metal Sights

**Reinforced Gearbox** 

8mm Radial Ball Bearings **Working Bolt Catch** Steel Sling Hook

**CNC Machined Outer Barrel** 

SPECS

**Length:** 810/890 mm Weight: 3.0 Kg Magazine: 140 BB Inner Barrel: 6.01 Metal Sights

**Reinforced Gearbox** 8mm Radial Ball Bearings **Working Bolt Catch** 

Steel Sling Hook **CNC Machined Outer Barrel** 