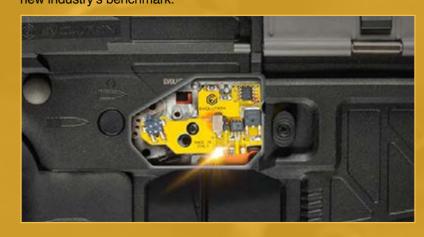

### **SMART AIRSOFT GUN**

The GHOST 2 incorporates the Powerful E.T.S.II ™, Electronic Trigger System. This advanced electronic control unit has been completely designed, developed and manufactured in Italy by Evolution International's Engineers.

The Ghost 2 Smart Airsoft Gun is the first polymeric Airsoft Gun to be equipped with a so powerful and versatile electronic unit, setting the new industry's benchmark.