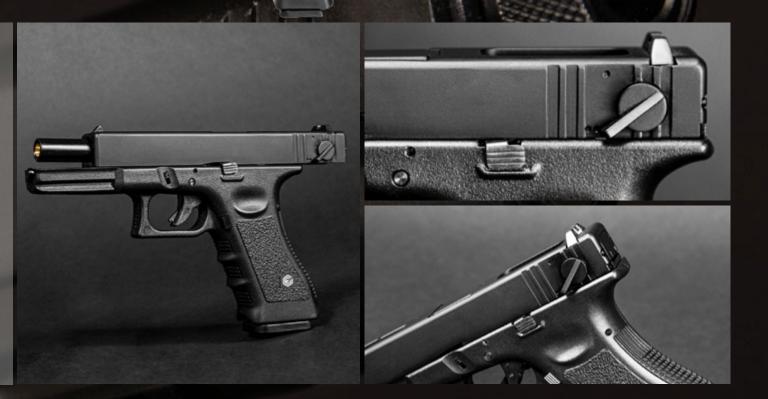

With the E017 Warrior we made an extensive use of CNC milling machine. We completely changed the angles of the standard slide and added prominent and aggressive serrations that are extended through the whole slide starting from the ejection port to the front sight. The result is a very aggressive and distinctive look and a substantial weight reduction that increases cycling speed due to the reduced reciprocating mass.

The classic design of the E017 well disguises the attention we put to the internal components. The levers and springs are perfectly designed and fitted to delivery a smooth trigger feeling in a double-action gun.

The slide is CNC processed to delivery sharp feeling.

The Hard Kick Recoil System (HKRS) returns to the shooter a strong recoil making this gun quite fun to use. The Carbontech<sup>™</sup> polymer used for the frame grants an increased durability. The gun is delivered in an impact resistant Made in Italy Pistol Case.