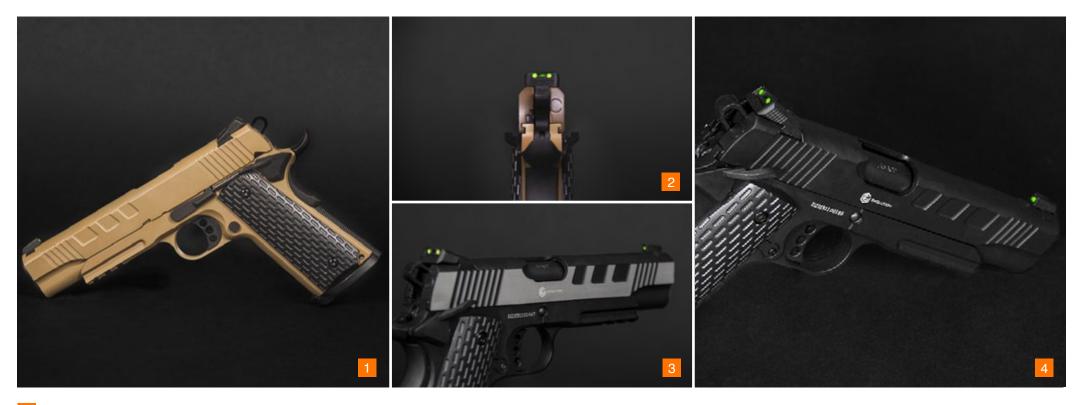

When we started designing the E911 Special Operations we wanted to take the airsoft 1911 platform to the next level. At first glance it is visible the amount efforts we put into this gun which has a unique design although keeping the overall look of a real 1911. The complete CNC processing, the aluminium construction and the Duralite<sup>™</sup> finish make of this gun one of a kind.

E911 SPECIAL

**OPERATIONS** 

**ITEM EP0611** 

The shooting experience is of another class. Optimizing tolerances and levers we obtained a trigger action with zero pre-load, a sharp release, a zero over-travel and a fast reset, who knows about real guns understands what we are talking about and how beneficial this kind of set-up is for accuracy and fast double-tap.

The gun is very comfortable and stable in the hand due to the unparalleled ergonomics and perfect center of mass.

The gun is delivered in an impact resistant Made in Italy Pistol Case.

E911 SPECIAL OPERATIONS TAN ITEM EP0611-T

- 1 20MM PICATINNY RAIL
- 2 HIGH VISIBILITY GREEN DOT SIGHTS
- 3 14MM CCW THREADED MUZZLE
- 4 CNC MACHINED REMOVABLE THREAD PROTECTION

We like being "not standard" and add a bit of our own touch even on the most classics designs. That's not an easy task when it comes to the 1911 platform which is simply perfect, but we wanted to push it further and we made it adding extra-large CNC machined front serrations. The complete CNC processing, the aluminium construction and the Duralite<sup>™</sup> finish make of this gun one of a kind.