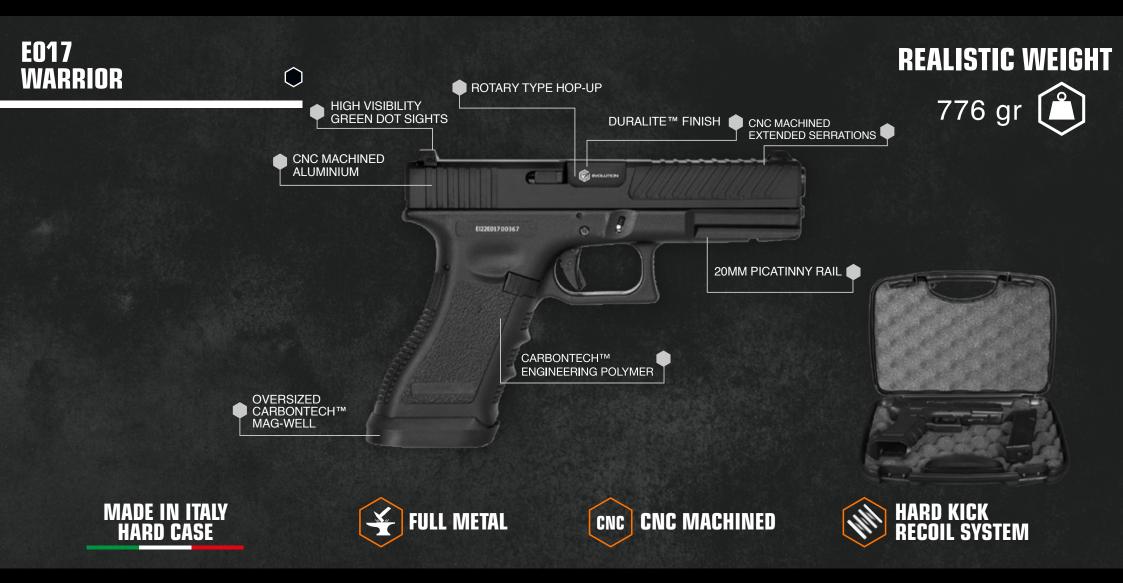

With the E017 Warrior we made an extensive use of CNC milling machine. We completely changed the angles of the standard slide and added prominent and aggressive serrations that are extended through the whole slide starting from the ejection port to the front sight. The result is a very aggressive and distinctive look and a substantial weight reduction that increases cycling speed due to the reduced reciprocating mass.

To improve the ergonomics and the reloading speed we added an oversized magwell. The Hard Kick Recoil System (HKRS) and realistic weight and take down system contribute to the great feeling this hand gun returns to the shooter.

The gun is delivered in an impact resistant Made in Italy pistol case.

E017 WARRIOR ITEM EP0117

Q----

- 1 CNC MACHINED ALUMINIUM SLIDE
- 2 HIGH VISIBILITY GREEN DOT SIGHTS
- 3 OVERSIZED CARBONTECH™ MAG-WELL
- 4 CNC MACHINED EXTENDED FRONT SERRATIONS