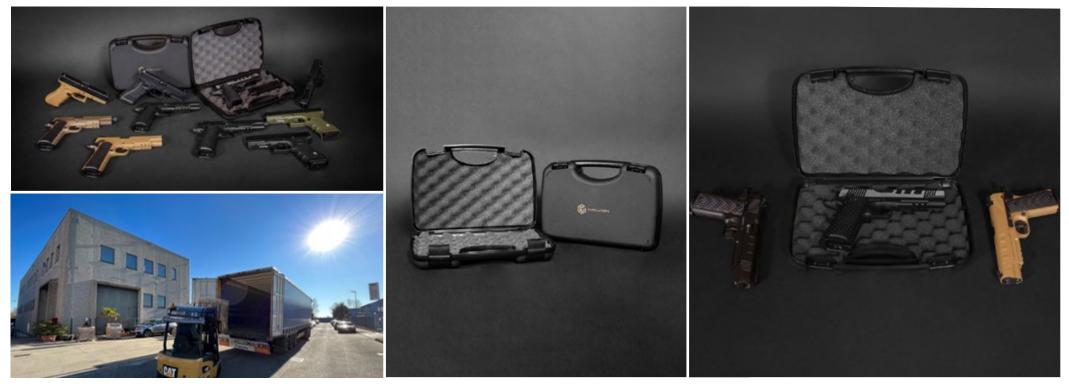

## **Blowback Airsoft Guns**

When we decided to start making handguns, here at Evolution International we started from a blank sheet. We reconsidered the standard manufacturing procedures used by the most in the Airsoft Industry and we adopted a unique manufacturing protocol inspired by the firearms industry. The result is a line of handguns with excellent finish, smooth action, accurate shooting and with a hard kick. Our guns are designed in Italy, hand-fitted by our technicians to minimize the tolerances, tested one by one in our shooting range and packed in an impact-proof Made in Italy Pistol Case.

The gun is very comfortable and stable in the hand due to the unparalleled ergonomics and perfect center of mass.

The gun is delivered in an impact resistant Made in Italy Pistol Case.

E911 SPECIAL OPERATIONS TAN ITEM EP0611-T

The gun is very comfortable and stable in the hand due to the unparalleled ergonomics and perfect center of mass.

The gun is delivered in an impact resistant Made in Italy pistol case.

- 1 EXTENDED 20MM PICATINNY RAIL
- 2 HIGH VISIBILITY GREEN DOT SIGHTS
- 3 CNC MACHINED EXTRA-LARGE FRONT SERRATIONS
- 4 CNC MACHINED PROCESSED ALUMINIUM SLIDE AND FRAME

The gun is delivered in an impact resistant Made in Italy pistol case.

E017 WARRIOR ITEM EP0117

Q----

- 1 CNC MACHINED ALUMINIUM SLIDE
- 2 HIGH VISIBILITY GREEN DOT SIGHTS
- 3 OVERSIZED CARBONTECH™ MAG-WELL
- 4 CNC MACHINED EXTENDED FRONT SERRATIONS