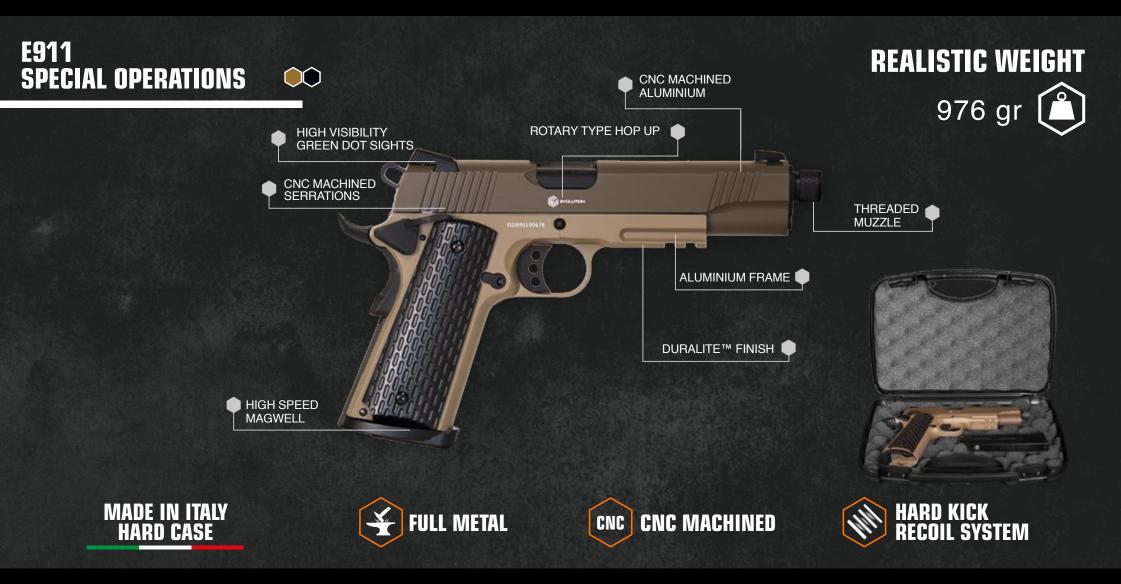

When we started designing the E911 Special Operations we wanted to take the airsoft 1911 platform to the next level. At first glance it is visible the amount efforts we put into this gun which has a unique design although keeping the overall look of a real 1911. The complete CNC processing, the aluminium construction and the Duralite<sup>™</sup> finish make of this gun one of a kind.

E911 SPECIAL

**OPERATIONS** 

**ITEM EP0611** 

The shooting experience is of another class. Optimizing tolerances and levers we obtained a trigger action with zero pre-load, a sharp release, a zero over-travel and a fast reset, who knows about real guns understands what we are talking about and how beneficial this kind of set-up is for accuracy and fast double-tap.

The gun is very comfortable and stable in the hand due to the unparalleled ergonomics and perfect center of mass.

The gun is delivered in an impact resistant Made in Italy Pistol Case.

E911 SPECIAL OPERATIONS TAN ITEM EP0611-T