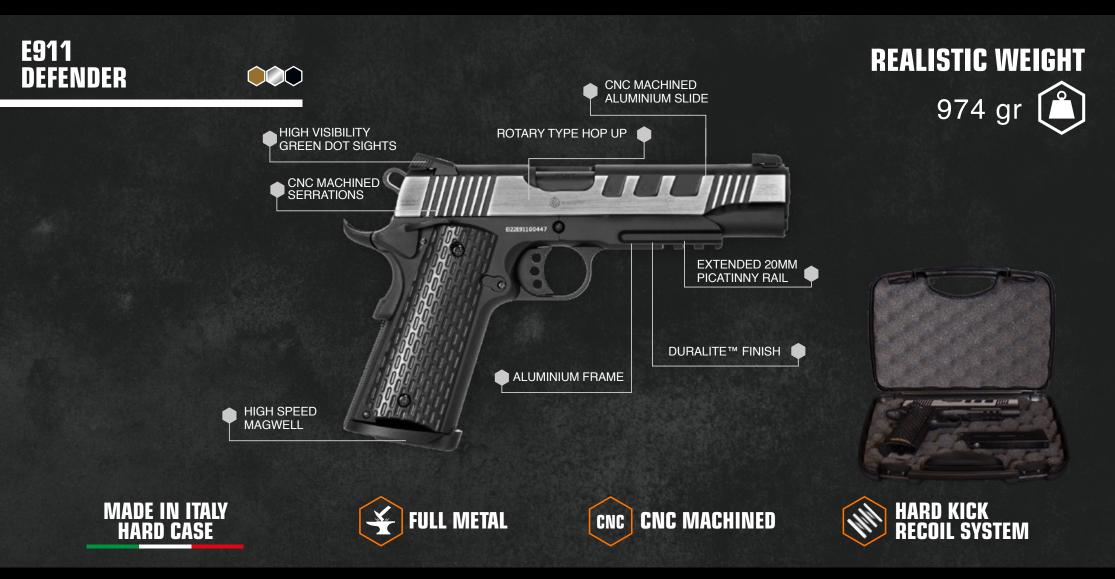

When we started designing the E911 Special Operations we wanted to take the airsoft 1911 platform to the next level. At first glance it is visible the amount efforts we put into this gun which has a unique design although keeping the overall look of a real 1911. The complete CNC processing, the aluminium construction and the Duralite<sup>™</sup> finish make of this gun one of a kind.

E911 SPECIAL

**OPERATIONS** 

**ITEM EP0611** 

The shooting experience is of another class. Optimizing tolerances and levers we obtained a trigger action with zero pre-load, a sharp release, a zero over-travel and a fast reset, who knows about real guns understands what we are talking about and how beneficial this kind of set-up is for accuracy and fast double-tap.

The gun is very comfortable and stable in the hand due to the unparalleled ergonomics and perfect center of mass.

The gun is delivered in an impact resistant Made in Italy Pistol Case.

E911 SPECIAL OPERATIONS TAN ITEM EP0611-T

- 1 20MM PICATINNY RAIL
- 2 HIGH VISIBILITY GREEN DOT SIGHTS
- 3 14MM CCW THREADED MUZZLE
- 4 CNC MACHINED REMOVABLE THREAD PROTECTION

We like being "not standard" and add a bit of our own touch even on the most classics designs. That's not an easy task when it comes to the 1911 platform which is simply perfect, but we wanted to push it further and we made it adding extra-large CNC machined front serrations. The complete CNC processing, the aluminium construction and the Duralite<sup>™</sup> finish make of this gun one of a kind.