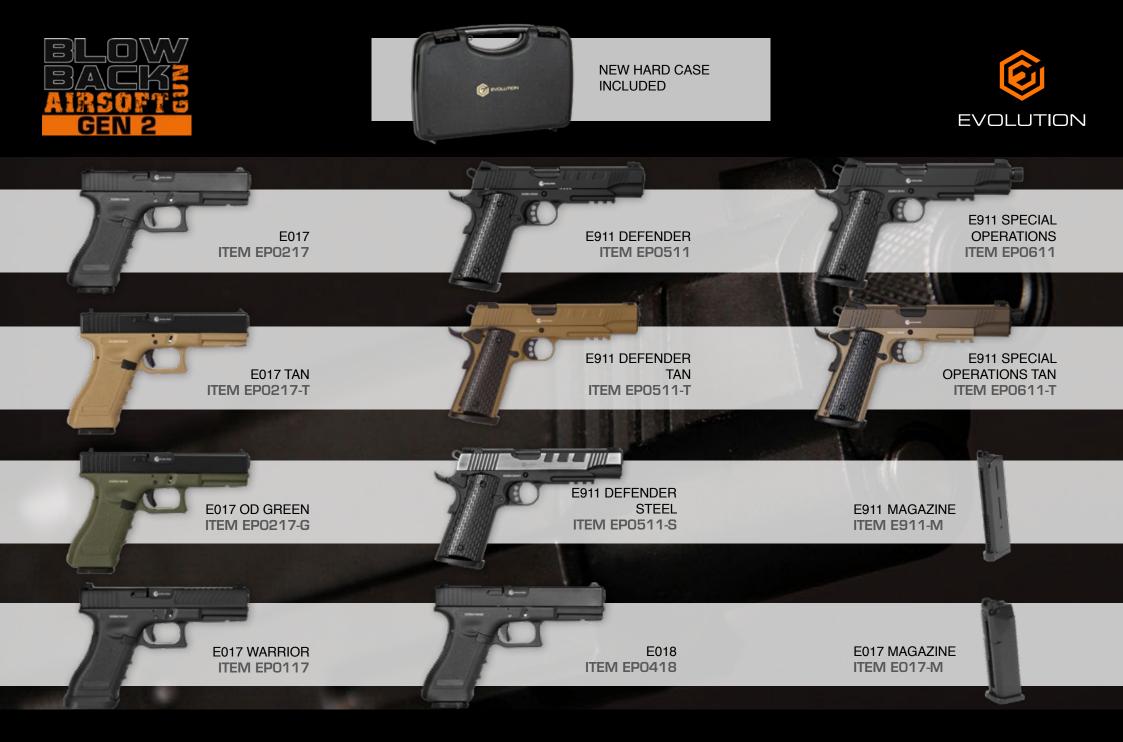

s delivered in an impact resistant Made in Italy Pistol Case.













The E018 is the select fire pistol within the Evolution's handguns range, a simple action on the select fire lever turns the semi-automatic pistol in a full-auto submachine gun.

E018

**ITEM EP0418** 

Also on this model we made an extensive use of CNC milling machine process. The substantial weight reduction achieved on the aluminum slide increases the cycling speed due to the reduced reciprocating mass. The Carbontech<sup>™</sup> polymer used for the frame grants an increased durability

The Hard Kick Recoil System (HKRS), the realistic weight and take down system contribute to the great feeling this hand gun returns to the shooter.

The gun is delivered in an impact resistant Made in Italy pistol case.











www.evolutioninternational.it







DESIGNED IN ITALY Designed from scratch in house using CAD software

HAND FITTED All guns are assembled by hand one by one by experienced gunsmiths 2 ASSEMBLY LINE IN ITALY The finished product is assembled in our facility in Vimodrone, Milano, Italy

QUALITY CONTROL Final inspection and test shooting in our facility in Vimodrone, Milano, Italy PARTS MATCHING Frames and slides are measured and matched to ensure the lowest tolerance

PACKAGING All pistols are carefully packed to ensure safe transportation worldwide







## **EVOLUTION INTERNATIONAL**

Evolution International S.r.I. is a leading player in the Airsoft and recreational shooting industry.

Its commitment to provide customers with the best products and service made Evolution International