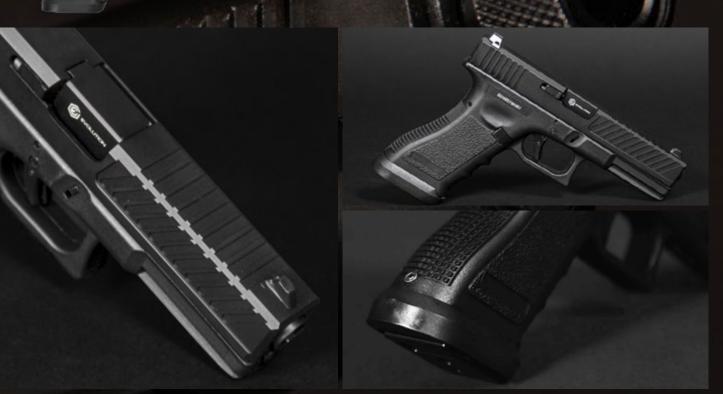

With the E017 Warrior we made an extensive use of CNC milling machine. We completely changed the angles of the standard slide and added prominent and aggressive serrations that are extended through the whole slide starting from the ejection port to the front sight. The result is a very aggressive and distinctive look and a substantial weight reduction that increases cycling speed due to the reduced reciprocating mass.

To improve the ergonomics and the reloading speed we added an oversized magwell. The Hard Kick Recoil System (HKRS) and realistic weight and take down system contribute to the great feeling this hand gun returns to the shooter.

The gun is delivered in an impact resistant Made in Italy pistol case.

E017 WARRIOR ITEM EP0117

Q----

- 1 CNC MACHINED ALUMINIUM SLIDE
- 2 HIGH VISIBILITY GREEN DOT SIGHTS
- 3 OVERSIZED CARBONTECH™ MAG-WELL
- 4 CNC MACHINED EXTENDED FRONT SERRATIONS

The classic design of the E017 well disguises the attention we put to the internal components. The levers and springs are perfectly designed and fitted to delivery a smooth trigger feeling in a double-action gun.

The slide is CNC processed to delivery sharp feeling.

The Hard Kick Recoil System (HKRS) returns to the shooter a strong recoil making this gun quite fun to use. The Carbontech<sup>™</sup> polymer used for the frame grants an increased durability. The gun is delivered in an impact resistant Made in Italy Pistol Case.