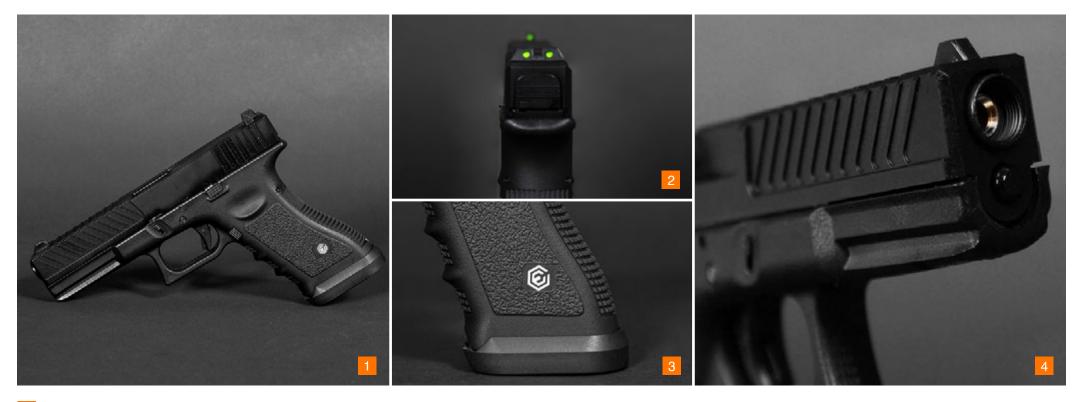

- 1 20MM PICATINNY RAIL
- 2 HIGH VISIBILITY GREEN DOT SIGHTS
- 3 14MM CCW THREADED MUZZLE
- 4 CNC MACHINED REMOVABLE THREAD PROTECTION

We like being "not standard" and add a bit of our own touch even on the most classics designs. That's not an easy task when it comes to the 1911 platform which is simply perfect, but we wanted to push it further and we made it adding extra-large CNC machined front serrations. The complete CNC processing, the aluminium construction and the Duralite<sup>™</sup> finish make of this gun one of a kind.