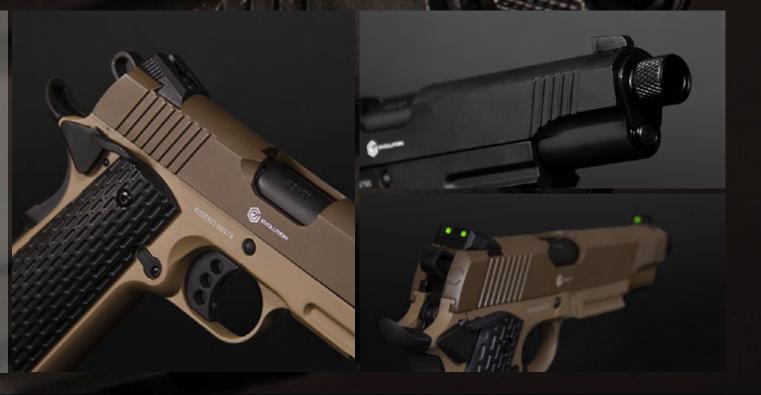

When we started designing the E911 Special Operations we wanted to take the airsoft 1911 platform to the next level. At first glance it is visible the amount efforts we put into this gun which has a unique design although keeping the overall look of a real 1911. The complete CNC processing, the aluminium construction and the Duralite<sup>™</sup> finish make of this gun one of a kind.

E911 SPECIAL

**OPERATIONS** 

**ITEM EP0611** 

The shooting experience is of another class. Optimizing tolerances and levers we obtained a trigger action with zero pre-load, a sharp release, a zero over-travel and a fast reset, who knows about real guns understands what we are talking about and how beneficial this kind of set-up is for accuracy and fast double-tap.

The gun is very comfortable and stable in the hand due to the unparalleled ergonomics and perfect center of mass.

The gun is delivered in an impact resistant Made in Italy Pistol Case.

E911 SPECIAL OPERATIONS TAN ITEM EP0611-T

- 1 20MM PICATINNY RAIL
- 2 HIGH VISIBILITY GREEN DOT SIGHTS
- 3 14MM CCW THREADED MUZZLE
- 4 CNC MACHINED REMOVABLE THREAD PROTECTION

We like being "not standard" and add a bit of our own touch even on the most classics designs. That's not an easy task when it comes to the 1911 platform which is simply perfect, but we wanted to push it further and we made it adding extra-large CNC machined front serrations. The complete CNC processing, the aluminium construction and the Duralite<sup>™</sup> finish make of this gun one of a kind.