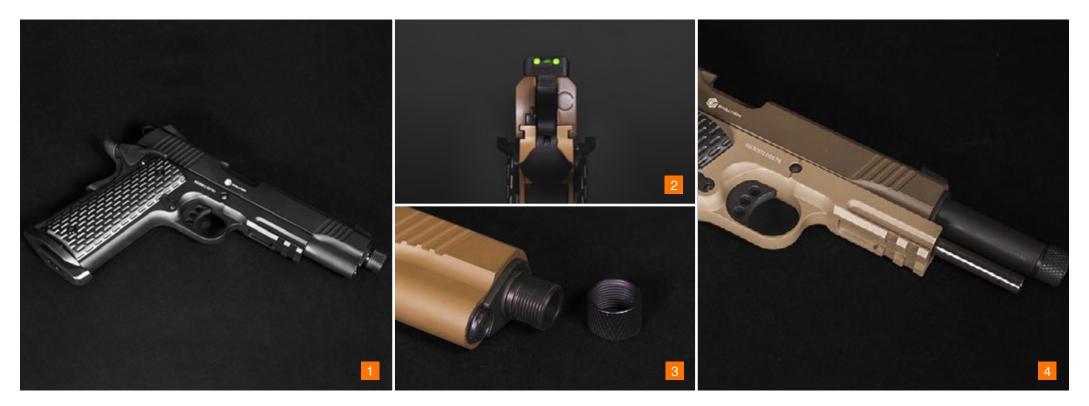

When we started designing the E911 Special Operations we wanted to take the airsoft 1911 platform to the next level. At first glance it is visible the amount efforts we put into this gun which has a unique design although keeping the overall look of a real 1911. The complete CNC processing, the aluminium construction and the Duralite<sup>™</sup> finish make of this gun one of a kind.

E911 SPECIAL

**OPERATIONS** 

**ITEM EP0611** 

The shooting experience is of another class. Optimizing tolerances and levers we obtained a trigger action with zero pre-load, a sharp release, a zero over-travel and a fast reset, who knows about real guns understands what we are talking about and how beneficial this kind of set-up is for accuracy and fast double-tap.

The gun is very comfortable and stable in the hand due to the unparalleled ergonomics and perfect center of mass.

The gun is delivered in an impact resistant Made in Italy Pistol Case.

E911 SPECIAL OPERATIONS TAN ITEM EP0611-T

- 1 20MM PICATINNY RAIL
- 2 HIGH VISIBILITY GREEN DOT SIGHTS
- 3 14MM CCW THREADED MUZZLE
- 4 CNC MACHINED REMOVABLE THREAD PROTECTION

We like being "not standard" and add a bit of our own touch even on the most classics designs. That's not an easy task when it comes to the 1911 platform which is simply perfect, but we wanted to push it further and we made it adding extra-large CNC machined front serrations. The complete CNC processing, the aluminium construction and the Duralite<sup>™</sup> finish make of this gun one of a kind.