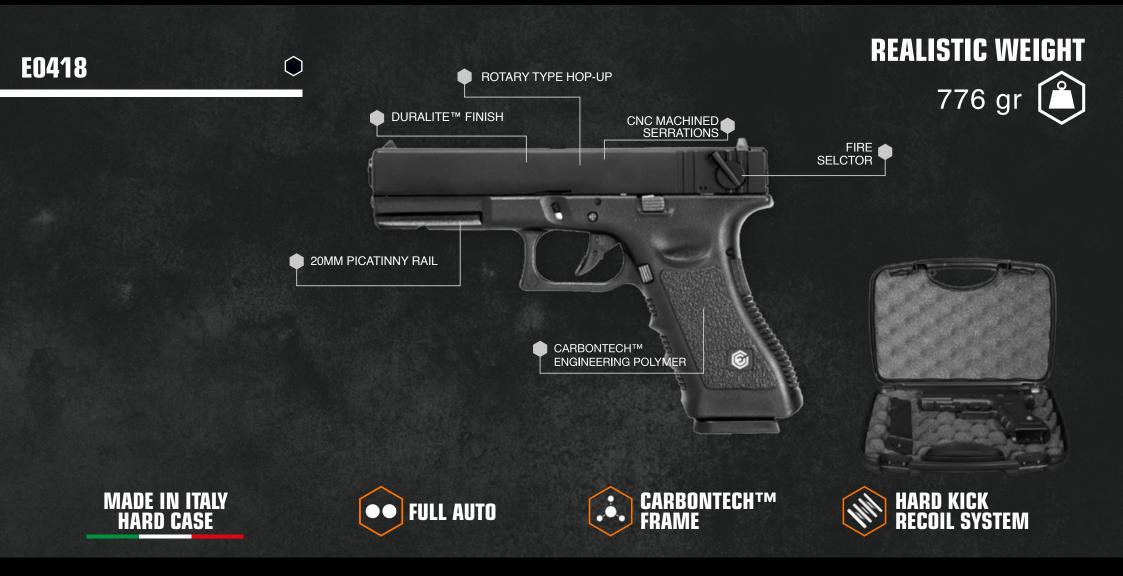

The E018 is the select fire pistol within the Evolution's handguns range, a simple action on the select fire lever turns the semi-automatic pistol in a full-auto submachine gun.

E018

**ITEM EP0418** 

Also on this model we made an extensive use of CNC milling machine process. The substantial weight reduction achieved on the aluminum slide increases the cycling speed due to the reduced reciprocating mass. The Carbontech<sup>™</sup> polymer used for the frame grants an increased durability

The Hard Kick Recoil System (HKRS), the realistic weight and take down system contribute to the great feeling this hand gun returns to the shooter.

The gun is delivered in an impact resistant Made in Italy pistol case.