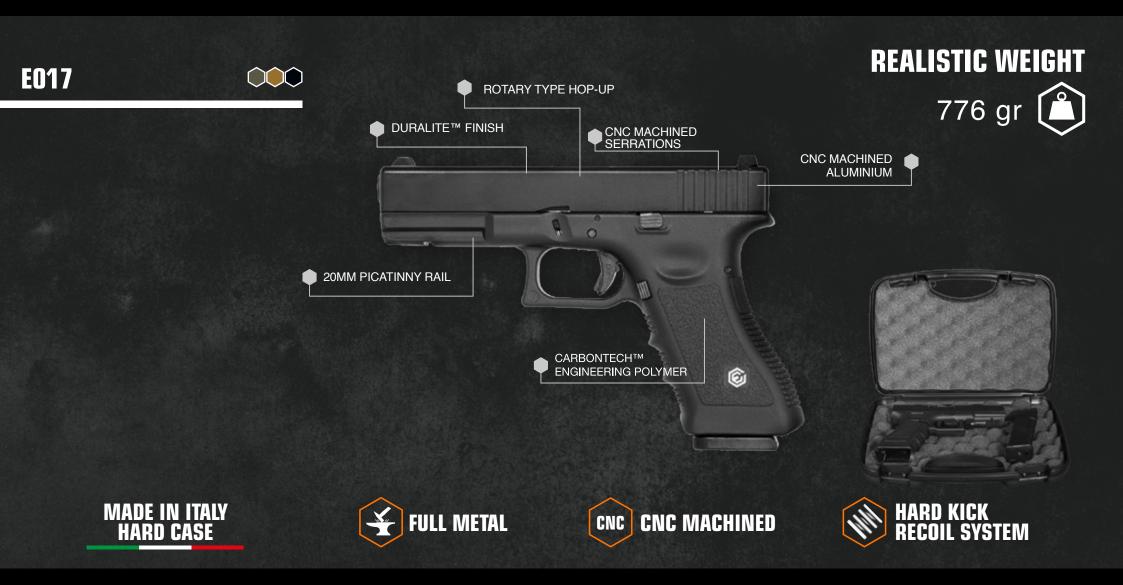

With the E017 Warrior we made an extensive use of CNC milling machine. We completely changed the angles of the standard slide and added prominent and aggressive serrations that are extended through the whole slide starting from the ejection port to the front sight. The result is a very aggressive and distinctive look and a substantial weight reduction that increases cycling speed due to the reduced reciprocating mass.

To improve the ergonomics and the reloading speed we added an oversized magwell. The Hard Kick Recoil System (HKRS) and realistic weight and take down system contribute to the great feeling this hand gun returns to the shooter.

The gun is delivered in an impact resistant Made in Italy pistol case.

E017 WARRIOR ITEM EP0117

Q----

- 1 CNC MACHINED ALUMINIUM SLIDE
- 2 HIGH VISIBILITY GREEN DOT SIGHTS
- 3 OVERSIZED CARBONTECH™ MAG-WELL
- 4 CNC MACHINED EXTENDED FRONT SERRATIONS

The classic design of the E017 well disguises the attention we put to the internal components. The levers and springs are perfectly designed and fitted to delivery a smooth trigger feeling in a double-action gun.

The slide is CNC processed to delivery sharp feeling.

The Hard Kick Recoil System (HKRS) returns to the shooter a strong recoil making this gun quite fun to use. The Carbontech<sup>™</sup> polymer used for the frame grants an increased durability. The gun is delivered in an impact resistant Made in Italy Pistol Case.