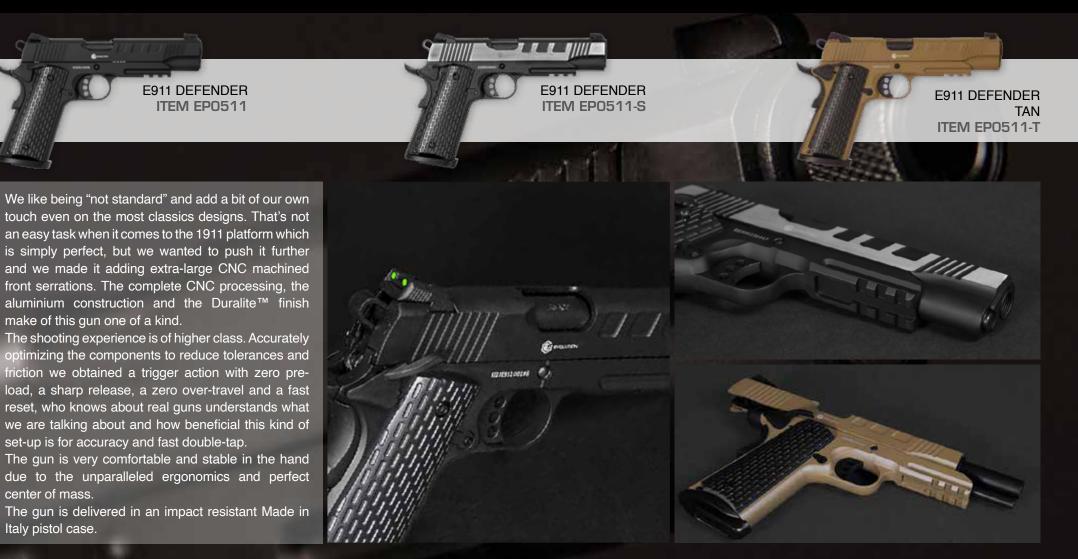

When we started designing the E911 Special Operations we wanted to take the airsoft 1911 platform to the next level. At first glance it is visible the amount efforts we put into this gun which has a unique design although keeping the overall look of a real 1911. The complete CNC processing, the aluminium construction and the Duralite<sup>™</sup> finish make of this gun one of a kind.

E911 SPECIAL

**OPERATIONS** 

**ITEM EP0611** 

The shooting experience is of another class. Optimizing tolerances and levers we obtained a trigger action with zero pre-load, a sharp release, a zero over-travel and a fast reset, who knows about real guns understands what we are talking about and how beneficial this kind of set-up is for accuracy and fast double-tap.

The gun is very comfortable and stable in the hand due to the unparalleled ergonomics and perfect center of mass.

The gun is delivered in an impact resistant Made in Italy Pistol Case.

E911 SPECIAL OPERATIONS TAN ITEM EP0611-T