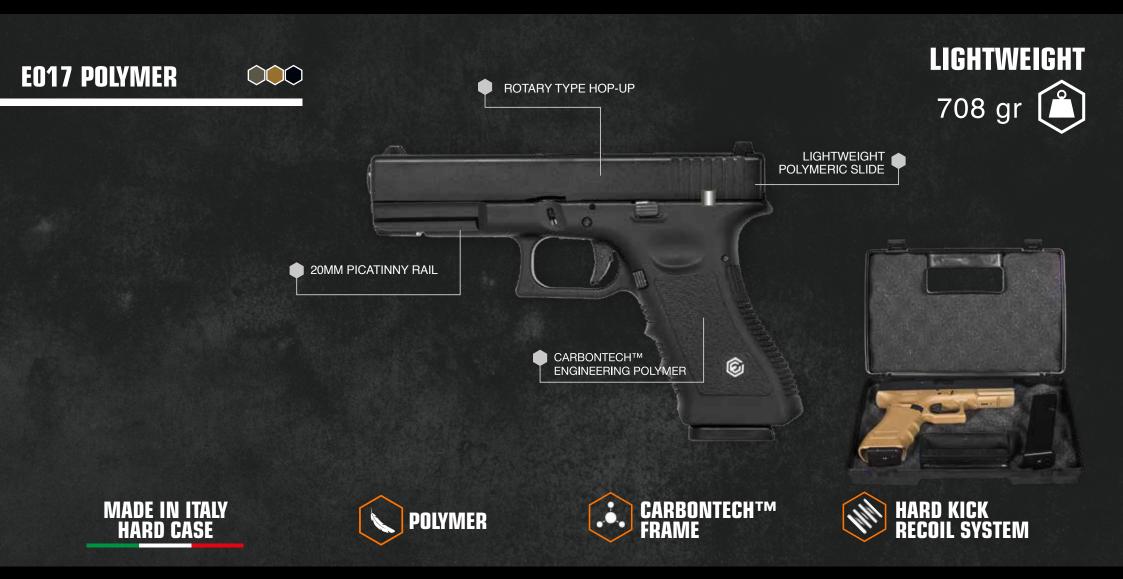

in an impact resistant Made in Italy pistol case.



E017 WARRIOR ITEM EP0117







- 1 CNC MACHINED ALUMINIUM SLIDE
- 2 HIGH VISIBILITY GREEN DOT SIGHTS
- 3 OVERSIZED CARBONTECH™ MAG-WELL
- 4 CNC MACHINED EXTENDED FRONT SERRATIONS













The classic design of the E017 well disguises the attention we put to the internal components. The levers and springs are perfectly designed and fitted to delivery a smooth trigger feeling in a double-action gun.

The slide is CNC processed to delivery sharp feeling.

The Hard Kick Recoil System (HKRS) returns to the shooter a strong recoil making this gun quite fun to use. The Carbontech<sup>™</sup> polymer used for the frame grants an increased durability. The gun is delivered in an impact resistant Made in Italy Pistol Case.





























- DESIGNED IN ITALY Designed from scratch in house using CAD software
- HAND FITTED All guns are assembled by hand one by one by experienced gunsmiths

- 2 ASSEMBLY LINE IN ITALY The finished product is assembled in our facility in Vimodrone, Milano, Italy
- QUALITY CONTROL Final inspection and test shooting in our facility in Vimodrone, Milano, Italy
- PARTS MATCHING Frames and slides are measured and matched to ensure the lowest tolerance

PACKAGING All pistols are carefully packed to ensure safe transportation worldwide







## **EVOLUTION INTERNATIONAL**

Evolution International S.r.I. is a leading player in the Airsoft and recreational shooting industry.

Its commitment to provide customers with the best products and service made Evolution International S.r.I. gain a stron