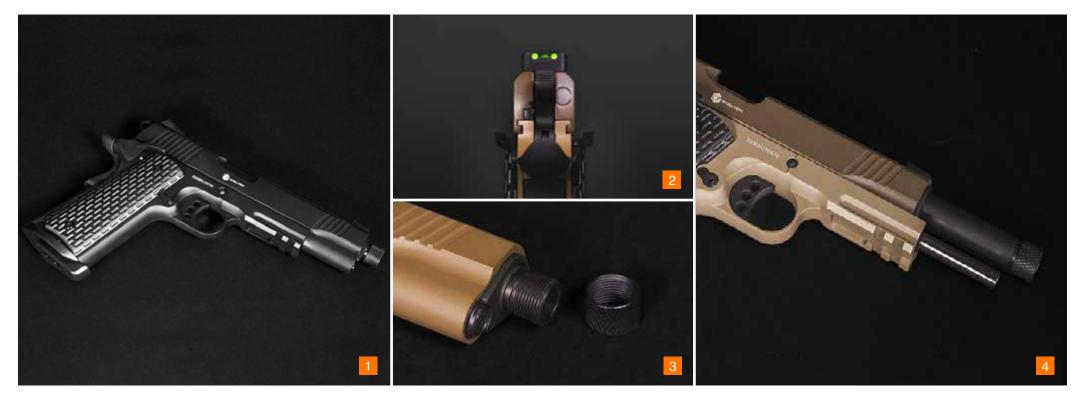

With the E017 Warrior we made an extensive use of CNC milling machine. We completely changed the angles of the standard slide and added prominent and aggressive serrations that are extended through the whole slide starting from the ejection port to the front sight. The result is a very aggressive and distinctive look and a substantial weight reduction that increases cycling speed due to the reduced reciprocating mass.

To improve the ergonomics and the reloading speed we added an oversized magwell. The Hard Kick Recoil System (HKRS) and realistic weight and take down system contribute to the great feeling this hand gun returns to the shooter.

The gun is delivered in an impact resistant Made in Italy pistol case.

E017 WARRIOR ITEM EP0117

- 1 CNC MACHINED ALUMINIUM SLIDE
- 2 HIGH VISIBILITY GREEN DOT SIGHTS
- 3 OVERSIZED CARBONTECH™ MAG-WELL
- 4 CNC MACHINED EXTENDED FRONT SERRATIONS