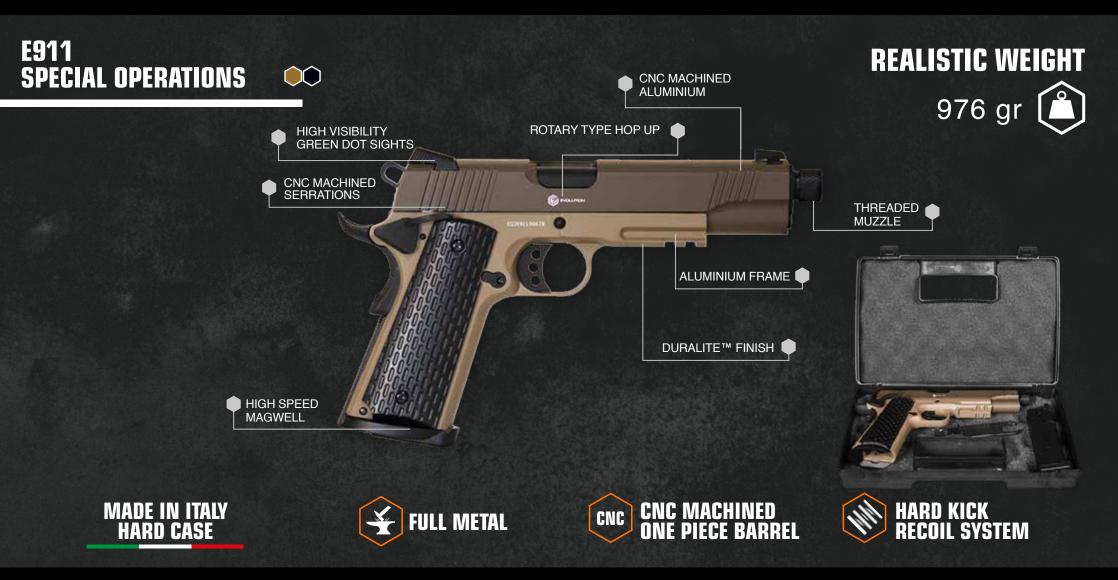

When we started designing the E911 Special Operations we wanted to take the airsoft 1911 platform to the next level. At first glance it is visible the amount efforts we put into this gun which has a unique design although keeping the overall look of a real 1911. The complete CNC processing, the aluminium construction and the Duralite<sup>™</sup> finish make of this gun one of a kind.

E911 SPECIAL

**OPERATIONS** 

**ITEM EP0611** 

The shooting experience is of another class. Optimizing tolerances and levers we obtained a trigger action with zero pre-load, a sharp release, a zero over-travel and a fast reset, who knows about real guns understands what we are talking about and how beneficial this kind of set-up is for accuracy and fast double-tap.

The gun is very comfortable and stable in the hand due to the unparalleled ergonomics and perfect center of mass.

The gun is delivered in an impact resistant Made in Italy Pistol Case.

E911 SPECIAL OPERATIONS TAN ITEM EP0611-T