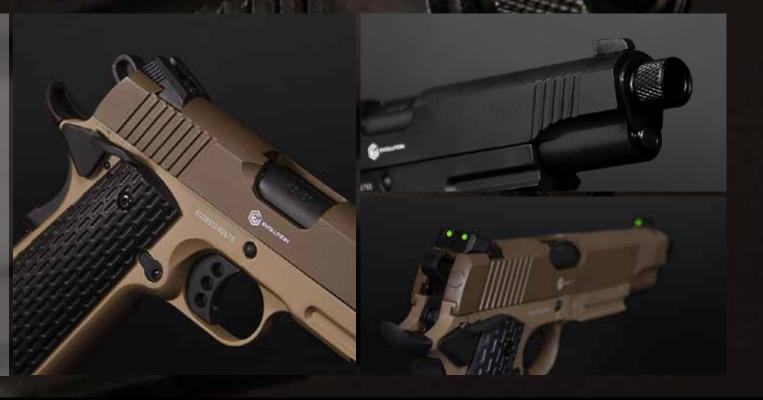

When we started designing the E911 Special Operations we wanted to take the airsoft 1911 platform to the next level. At first glance it is visible the amount efforts we put into this gun which has a unique design although keeping the overall look of a real 1911. The complete CNC processing, the aluminium construction and the Duralite<sup>™</sup> finish make of this gun one of a kind.

E911 SPECIAL

**OPERATIONS** 

**ITEM EP0611** 

The shooting experience is of another class. Optimizing tolerances and levers we obtained a trigger action with zero pre-load, a sharp release, a zero over-travel and a fast reset, who knows about real guns understands what we are talking about and how beneficial this kind of set-up is for accuracy and fast double-tap.

The gun is very comfortable and stable in the hand due to the unparalleled ergonomics and perfect center of mass.

The gun is delivered in an impact resistant Made in Italy Pistol Case.

E911 SPECIAL OPERATIONS TAN ITEM EP0611-T

- 1 20MM PICATINNY RAIL
- 2 HIGH VISIBILITY GREEN DOT SIGHTS
- 3 14MM CCW THREADED MUZZLE
- 4 CNC MACHINED REMOVABLE THREAD PROTECTION

- 1 EXTENDED 20MM PICATINNY RAIL
- 2 HIGH VISIBILITY GREEN DOT SIGHTS
- 3 CNC MACHINED EXTRA-LARGE FRONT SERRATIONS
- 4 CNC MACHINED PROCESSED ALUMINIUM SLIDE AND FRAME