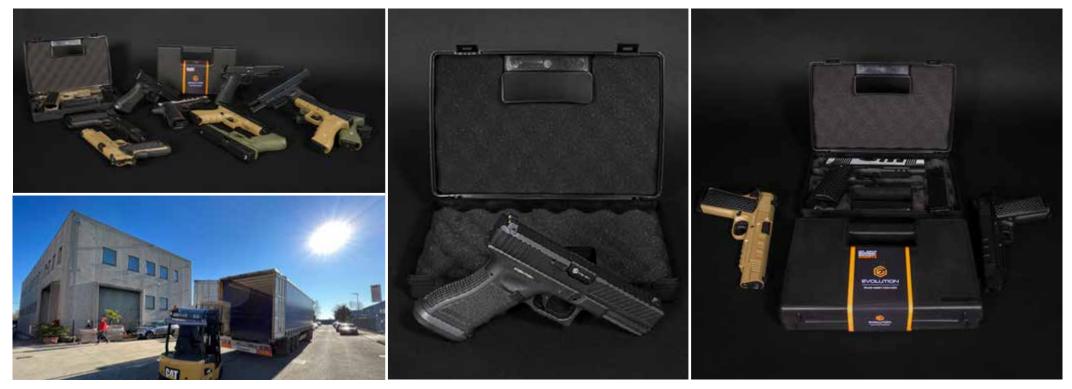

## **Blowback Airsoft Guns**

When we decided to start making handguns, here at Evolution International we started from a blank sheet. We reconsidered the standard manufacturing procedures used by the most in the Airsoft Industry and we adopted a unique manufacturing protocol inspired by the firearms industry. The result is a line of handguns with excellent finish, smooth action, accurate shooting and with a hard kick. Our guns are designed in Italy, hand-fitted by our technicians to minimize the tolerances, tested one by one in our shooting range and packed in an impact-proof Made in Italy Pistol Case.

The gun is very comfortable and stable in the hand due to the unparalleled ergonomics and perfect center of mass.

The gun is delivered in an impact resistant Made in Italy Pistol Case.

E911 SPECIAL OPERATIONS TAN ITEM EP0611-T

The gun is delivered in an impact resistant Made in Italy pistol case.

E017 WARRIOR ITEM EP0117

- 1 CNC MACHINED ALUMINIUM SLIDE
- 2 HIGH VISIBILITY GREEN DOT SIGHTS
- 3 OVERSIZED CARBONTECH™ MAG-WELL
- 4 CNC MACHINED EXTENDED FRONT SERRATIONS

The slide is CNC processed to delivery sharp feeling.

The Hard Kick Recoil System (HKRS) returns to the shooter a strong recoil making this gun quite fun to use. The Carbontech<sup>™</sup> polymer used for the frame grants an increased durability. The gun is delivered in an impact resistant Made in Italy Pistol Case.