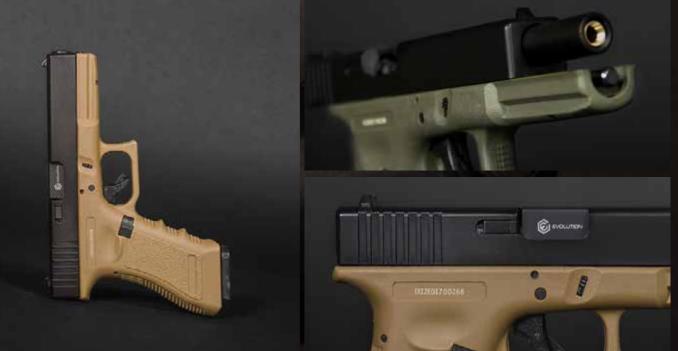

With the E017 Warrior we made an extensive use of CNC milling machine. We completely changed the angles of the standard slide and added prominent and aggressive serrations that are extended through the whole slide starting from the ejection port to the front sight. The result is a very aggressive and distinctive look and a substantial weight reduction that increases cycling speed due to the reduced reciprocating mass.

The gun is delivered in an impact resistant Made in Italy pistol case.

E017 WARRIOR ITEM EP0117

- 1 CNC MACHINED ALUMINIUM SLIDE
- 2 HIGH VISIBILITY GREEN DOT SIGHTS
- 3 OVERSIZED CARBONTECH™ MAG-WELL
- 4 CNC MACHINED EXTENDED FRONT SERRATIONS