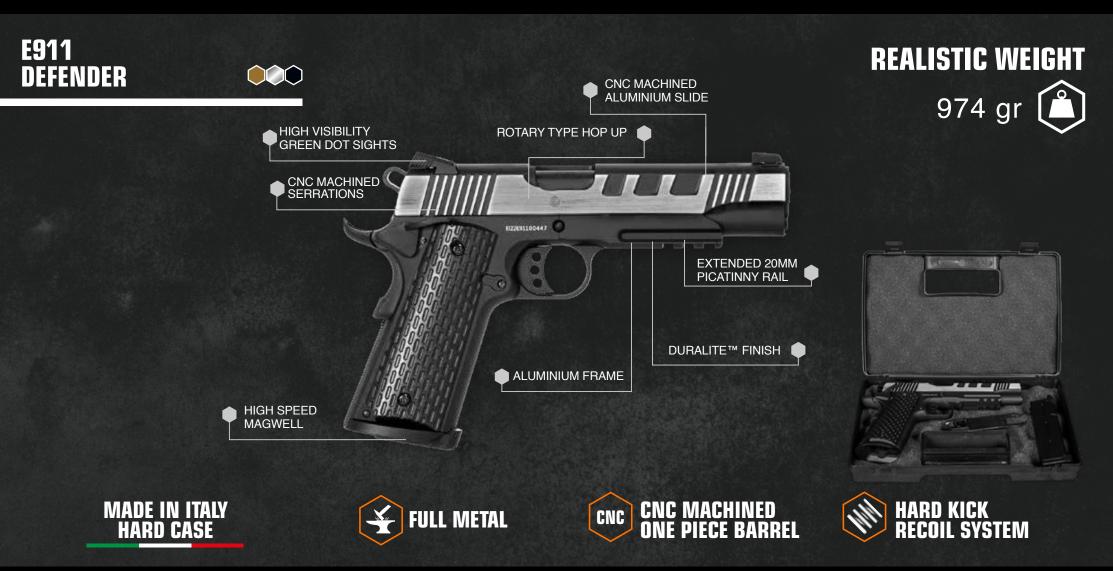

When we started designing the E911 Special Operations we wanted to take the airsoft 1911 platform to the next level. At first glance it is visible the amount efforts we put into this gun which has a unique design although keeping the overall look of a real 1911. The complete CNC processing, the aluminium construction and the Duralite<sup>™</sup> finish make of this gun one of a kind.

E911 SPECIAL

**OPERATIONS** 

**ITEM EP0611** 

The shooting experience is of another class. Optimizing tolerances and levers we obtained a trigger action with zero pre-load, a sharp release, a zero over-travel and a fast reset, who knows about real guns understands what we are talking about and how beneficial this kind of set-up is for accuracy and fast double-tap.

The gun is very comfortable and stable in the hand due to the unparalleled ergonomics and perfect center of mass.

The gun is delivered in an impact resistant Made in Italy Pistol Case.

E911 SPECIAL OPERATIONS TAN ITEM EP0611-T

- 1 20MM PICATINNY RAIL
- 2 HIGH VISIBILITY GREEN DOT SIGHTS
- 3 14MM CCW THREADED MUZZLE
- 4 CNC MACHINED REMOVABLE THREAD PROTECTION

- 1 EXTENDED 20MM PICATINNY RAIL
- 2 HIGH VISIBILITY GREEN DOT SIGHTS
- 3 CNC MACHINED EXTRA-LARGE FRONT SERRATIONS
- 4 CNC MACHINED PROCESSED ALUMINIUM SLIDE AND FRAME