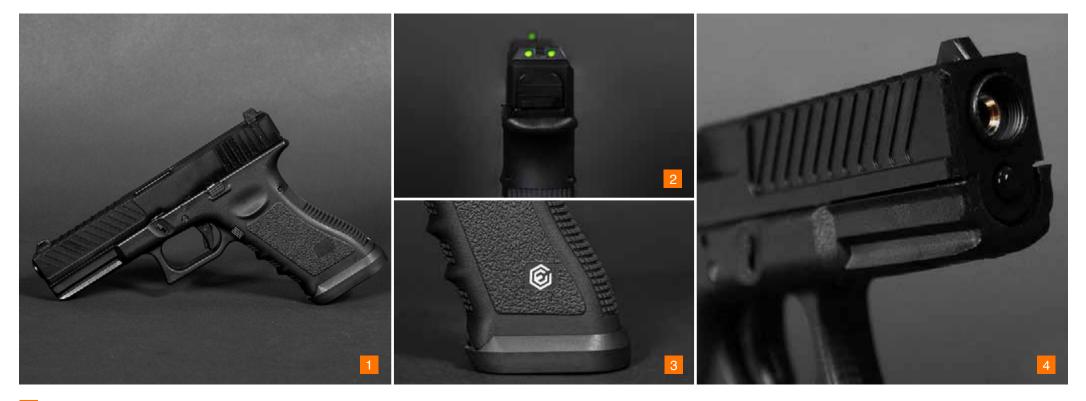

With the E017 Warrior we made an extensive use of CNC milling machine. We completely changed the angles of the standard slide and added prominent and aggressive serrations that are extended through the whole slide starting from the ejection port to the front sight. The result is a very aggressive and distinctive look and a substantial weight reduction that increases cycling speed due to the reduced reciprocating mass.

To improve the ergonomics and the reloading speed we added an oversized magwell. The Hard Kick Recoil System (HKRS) and realistic weight and take down system contribute to the great feeling this hand gun returns to the shooter.

The gun is delivered in an impact resistant Made in Italy pistol case.

E017 WARRIOR ITEM EP0117

- 1 CNC MACHINED ALUMINIUM SLIDE
- 2 HIGH VISIBILITY GREEN DOT SIGHTS
- 3 OVERSIZED CARBONTECH™ MAG-WELL
- 4 CNC MACHINED EXTENDED FRONT SERRATIONS

The classic design of the E017 well disguises the attention we put to the internal components. The levers and springs are perfectly designed and fitted to delivery a smooth trigger feeling in a double-action gun.

The slide is CNC processed to delivery sharp feeling.

The Hard Kick Recoil System (HKRS) returns to the shooter a strong recoil making this gun quite fun to use. The Carbontech<sup>™</sup> polymer used for the frame grants an increased durability. The gun is delivered in an impact resistant Made in Italy Pistol Case.