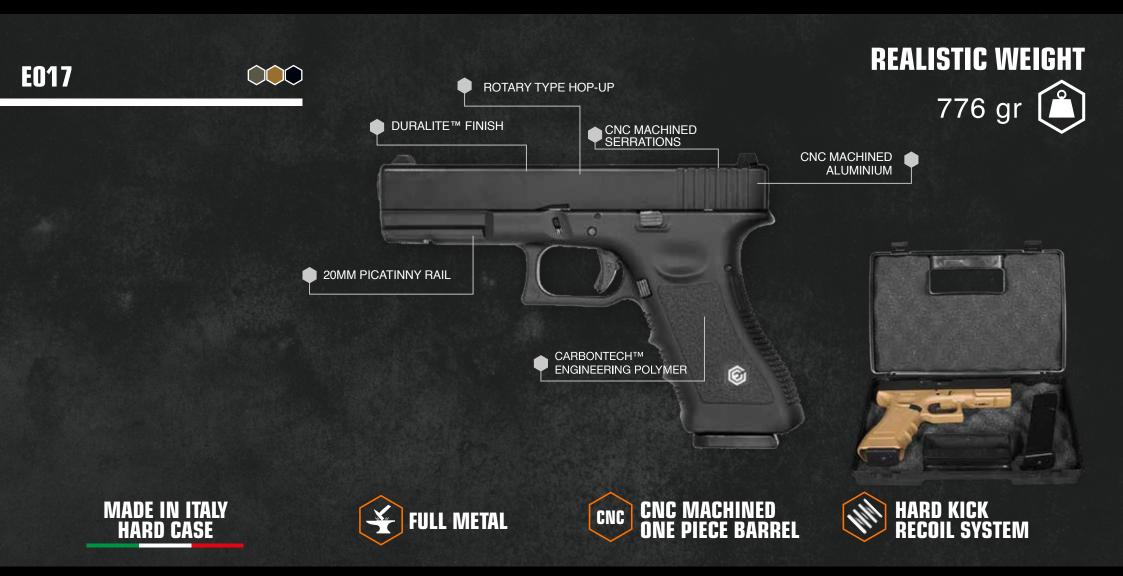

The classic design of the E017 well disguises the attention we put to the internal components. The levers and springs are perfectly designed and fitted to delivery a smooth trigger feeling in a double-action gun.

The slide is CNC processed to delivery sharp feeling.

The Hard Kick Recoil System (HKRS) returns to the shooter a strong recoil making this gun quite fun to use. The Carbontech<sup>™</sup> polymer used for the frame grants an increased durability. The gun is delivered in an impact resistant Made in Italy Pistol Case.