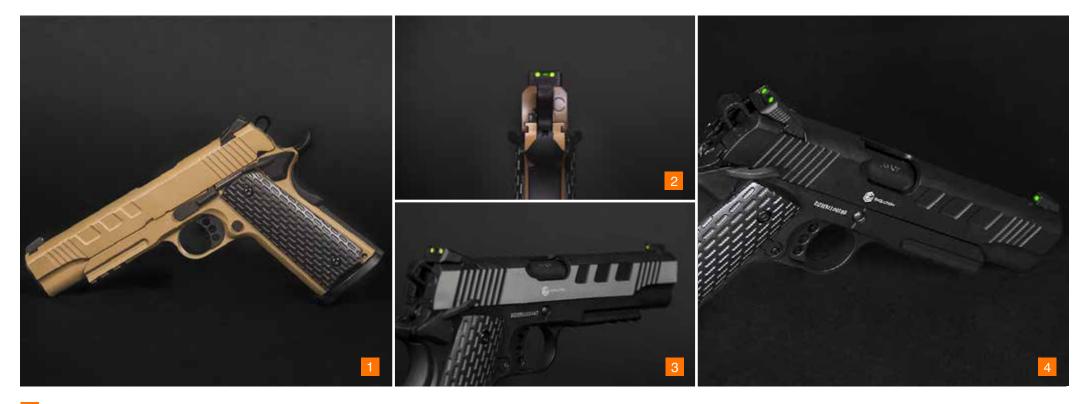

When we started designing the E911 Special Operations we wanted to take the airsoft 1911 platform to the next level. At first glance it is visible the amount efforts we put into this gun which has a unique design although keeping the overall look of a real 1911. The complete CNC processing, the aluminium construction and the Duralite<sup>™</sup> finish make of this gun one of a kind.

E911 SPECIAL

**OPERATIONS** 

**ITEM EP0611** 

The shooting experience is of another class. Optimizing tolerances and levers we obtained a trigger action with zero pre-load, a sharp release, a zero over-travel and a fast reset, who knows about real guns understands what we are talking about and how beneficial this kind of set-up is for accuracy and fast double-tap.

The gun is very comfortable and stable in the hand due to the unparalleled ergonomics and perfect center of mass.

The gun is delivered in an impact resistant Made in Italy Pistol Case.

E911 SPECIAL OPERATIONS TAN ITEM EP0611-T