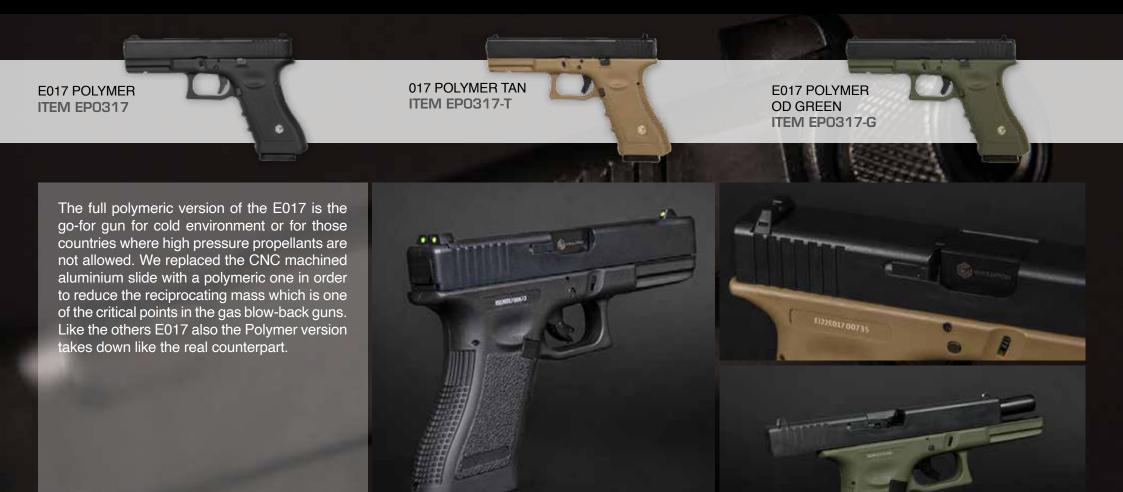

ivered in an impact resistant Made in Italy pistol case.



E017 WARRIOR ITEM EP0117







- 1 CNC MACHINED ALUMINIUM SLIDE
- 2 HIGH VISIBILITY GREEN DOT SIGHTS
- 3 OVERSIZED CARBONTECH™ MAG-WELL
- 4 CNC MACHINED EXTENDED FRONT SERRATIONS













The classic design of the E017 well disguises the attention we put to the internal components. The levers and springs are perfectly designed and fitted to delivery a smooth trigger feeling in a double-action gun.

The slide is CNC processed to delivery sharp feeling.

The Hard Kick Recoil System (HKRS) returns to the shooter a strong recoil making this gun quite fun to use. The Carbontech<sup>™</sup> polymer used for the frame grants an increased durability. The gun is delivered in an impact resistant Made in Italy Pistol Case.





























- DESIGNED IN ITALY Designed from scratch in house using CAD software
- HAND FITTED All guns are assembled by hand one by one by experienced gunsmiths

- 2 ASSEMBLY LINE IN ITALY The finished product is assembled in our facility in Vimodrone, Milano, Italy
- QUALITY CONTROL Final inspection and test shooting in our facility in Vimodrone, Milano, Italy
- PARTS MATCHING Frames and slides are measured and matched to ensure the lowest tolerance

PACKAGING All pistols are carefully packed to ensure safe transportation worldwide







## **EVOLUTION INTERNATIONAL**

Evolution International S.r.I. is a leading player in the Airsoft and recreational shooting industry.

Its commitment to provide customers with the best products and service made Evolution International S.r.I. gain a