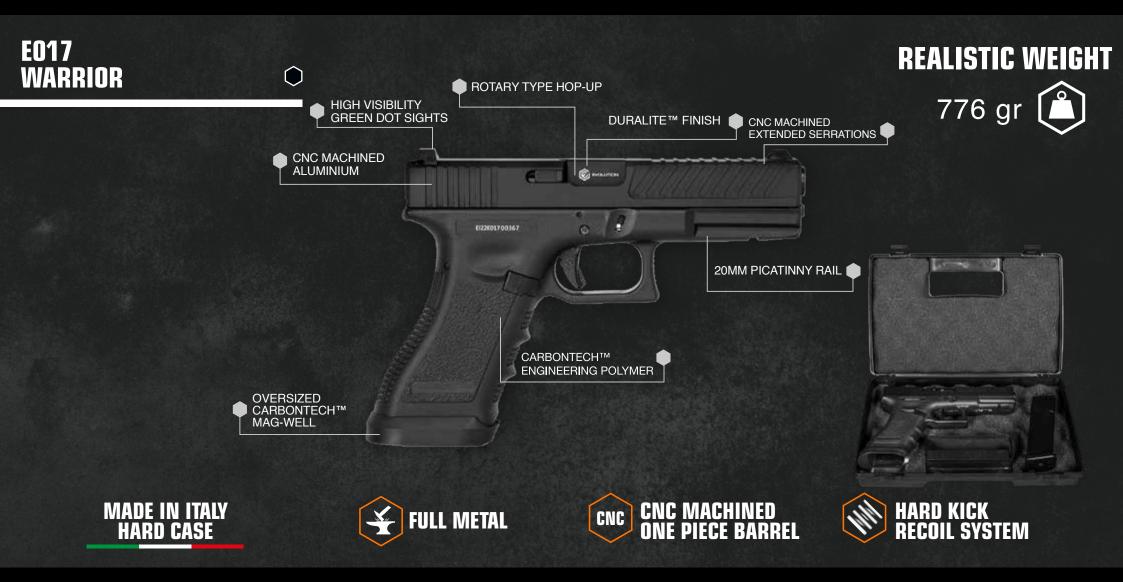

With the E017 Warrior we made an extensive use of CNC milling machine. We completely changed the angles of the standard slide and added prominent and aggressive serrations that are extended through the whole slide starting from the ejection port to the front sight. The result is a very aggressive and distinctive look and a substantial weight reduction that increases cycling speed due to the reduced reciprocating mass.

To improve the ergonomics and the reloading speed we added an oversized magwell. The Hard Kick Recoil System (HKRS) and realistic weight and take down system contribute to the great feeling this hand gun returns to the shooter.

The gun is delivered in an impact resistant Made in Italy pistol case.

E017 WARRIOR ITEM EP0117

- 1 CNC MACHINED ALUMINIUM SLIDE
- 2 HIGH VISIBILITY GREEN DOT SIGHTS
- 3 OVERSIZED CARBONTECH™ MAG-WELL
- 4 CNC MACHINED EXTENDED FRONT SERRATIONS

The slide is CNC processed to delivery sharp feeling.

The Hard Kick Recoil System (HKRS) returns to the shooter a strong recoil making this gun quite fun to use. The Carbontech<sup>™</sup> polymer used for the frame grants an increased durability. The gun is delivered in an impact resistant Made in Italy Pistol Case.