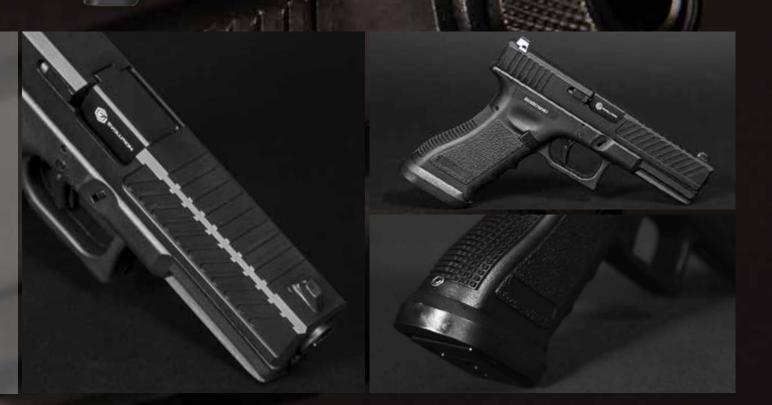

The classic design of the E017 well disguises the attention we put to the internal components. The levers and springs are perfectly designed and fitted to delivery a smooth trigger feeling in a double-action gun.

The slide is CNC processed to delivery sharp feeling.

The Hard Kick Recoil System (HKRS) returns to the shooter a strong recoil making this gun quite fun to use. The Carbontech<sup>™</sup> polymer used for the frame grants an increased durability. The gun is delivered in an impact resistant Made in Italy Pistol Case.