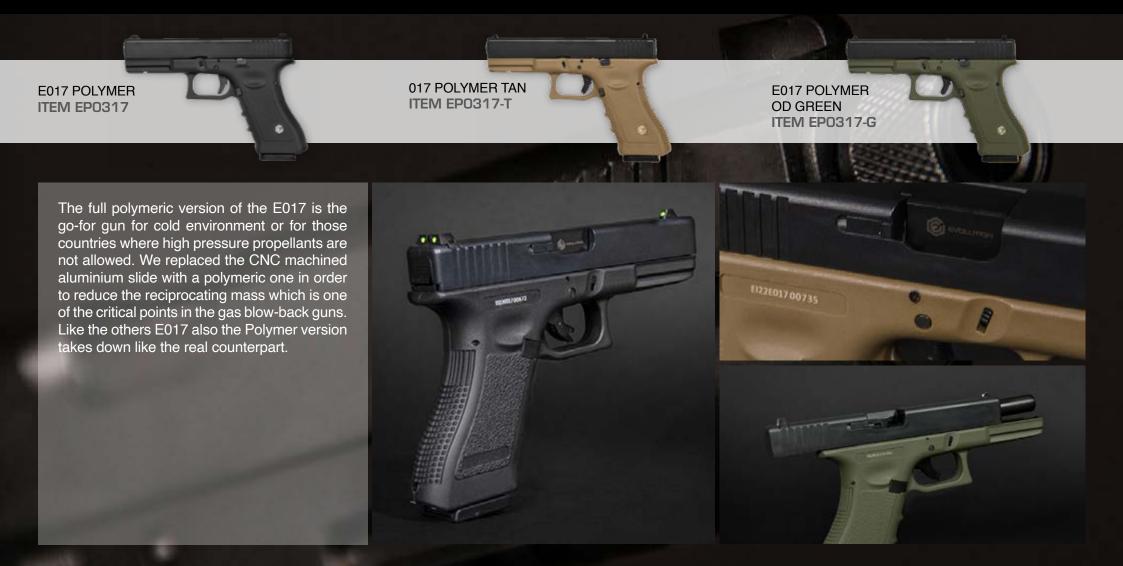

The classic design of the E017 well disguises the attention we put to the internal components. The levers and springs are perfectly designed and fitted to delivery a smooth trigger feeling in a double-action gun.

The slide is CNC processed to delivery sharp feeling.

The Hard Kick Recoil System (HKRS) returns to the shooter a strong recoil making this gun quite fun to use. The Carbontech<sup>™</sup> polymer used for the frame grants an increased durability. The gun is delivered in an impact resistant Made in Italy Pistol Case.