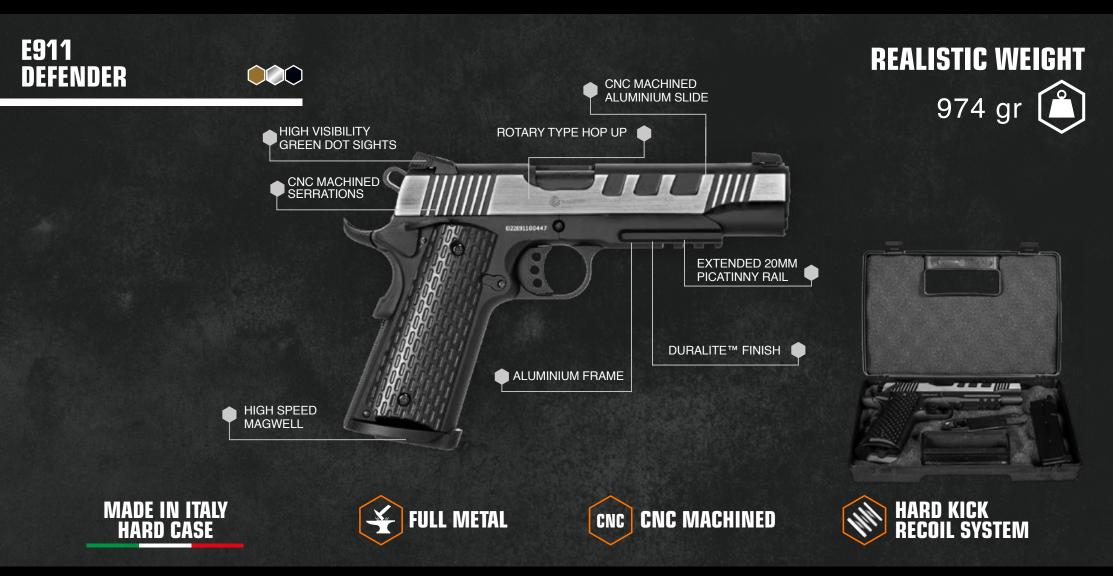

When we started designing the E911 Special Operations we wanted to take the airsoft 1911 platform to the next level. At first glance it is visible the amount efforts we put into this gun which has a unique design although keeping the overall look of a real 1911. The complete CNC processing, the aluminium construction and the Duralite<sup>™</sup> finish make of this gun one of a kind.

E911 SPECIAL

**OPERATIONS** 

**ITEM EP0611** 

The shooting experience is of another class. Optimizing tolerances and levers we obtained a trigger action with zero pre-load, a sharp release, a zero over-travel and a fast reset, who knows about real guns understands what we are talking about and how beneficial this kind of set-up is for accuracy and fast double-tap.

The gun is very comfortable and stable in the hand due to the unparalleled ergonomics and perfect center of mass.

The gun is delivered in an impact resistant Made in Italy Pistol Case.

E911 SPECIAL

**OPERATIONS TAN** 