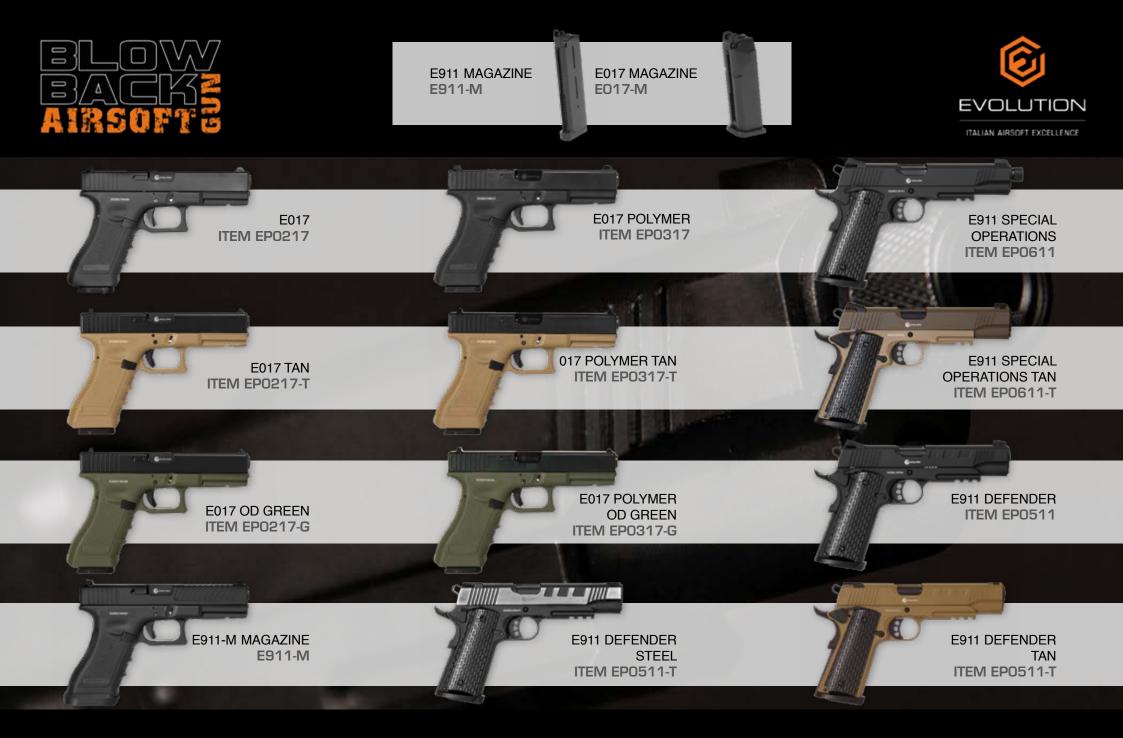

impact resistant Made in Italy pistol case.



6-

E017 WARRIOR ITEM EP0117







- 1 CNC MACHINED ALUMINIUM SLIDE
- 2 HIGH VISIBILITY GREEN DOT SIGHTS
- 3 OVERSIZED CARBONTECH™ MAG-WELL
- 4 CNC MACHINED EXTENDED FRONT SERRATIONS













The classic design of the E017 well disguises the attention we put to the internal components. The levers and springs are perfectly designed and fitted to delivery a smooth trigger feeling in a double-action gun.

The slide is CNC processed to delivery sharp feeling.

The Hard Kick Recoil System (HKRS) returns to the shooter a strong recoil making this gun quite fun to use. The Carbontech<sup>™</sup> polymer used for the frame grants an increased durability. The gun is delivered in an impact resistant Made in Italy Pistol Case.





























- DESIGNED IN ITALY Designed from scratch in house using CAD software
- HAND FITTED All guns are assembled by hand one by one by experienced gunsmiths

- 2 ASSEMBLY LINE IN ITALY The finished product is assembled in our facility in Vimodrone, Milano, Italy
- QUALITY CONTROL Final inspection and test shooting in our facility in Vimodrone, Milano, Italy
- PARTS MATCHING Frames and slides are measured and matched to ensure the lowest tolerance

All pistols are carefully packed to ensure safe transportation worldwide







## **EVOLUTION INTERNATIONAL**

Evolution International S.r.I. is a leading player in the Airsoft and recreational shooting industry.

Its commitment to provide customers with the best products and service made Evolution International S.r.I. gain a strong and valuab