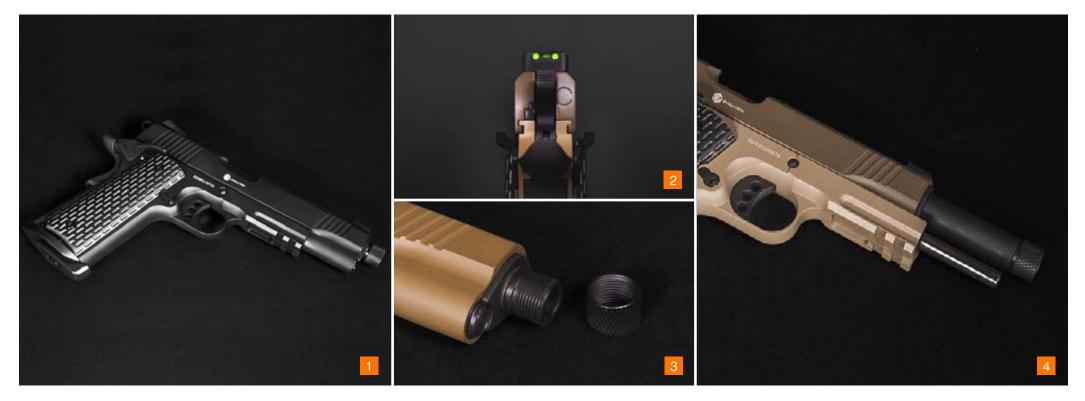

**ITEM EP0611-T** 

- 1 20MM PICATINNY RAIL
- 2 HIGH VISIBILITY GREEN DOT SIGHTS
- 3 14MM CCW THREADED MUZZLE
- 4 CNC MACHINED REMOVABLE THREAD PROTECTION

- 1 EXTENDED 20MM PICATINNY RAIL
- 2 HIGH VISIBILITY GREEN DOT SIGHTS
- 3 CNC MACHINED EXTRA-LARGE FRONT SERRATIONS
- 4 CNC MACHINED PROCESSED ALUMINIUM SLIDE AND FRAME

With the E017 Warrior we made an extensive use of CNC milling machine. We completely changed the angles of the standard slide and added prominent and aggressive serrations that are extended through the whole slide starting from the ejection port to the front sight. The result is a very aggressive and distinctive look and a substantial weight reduction that increases cycling speed due to the reduced reciprocating mass.

To improve the ergonomics and the reloading speed we added an oversized magwell. The Hard Kick Recoil System (HKRS) and realistic weight and take down system contribute to the great feeling this hand gun returns to the shooter.

The gun is delivered in an impact resistant Made in Italy pistol case.

6-

E017 WARRIOR ITEM EP0117

- 1 CNC MACHINED ALUMINIUM SLIDE
- 2 HIGH VISIBILITY GREEN DOT SIGHTS
- 3 OVERSIZED CARBONTECH™ MAG-WELL
- 4 CNC MACHINED EXTENDED FRONT SERRATIONS