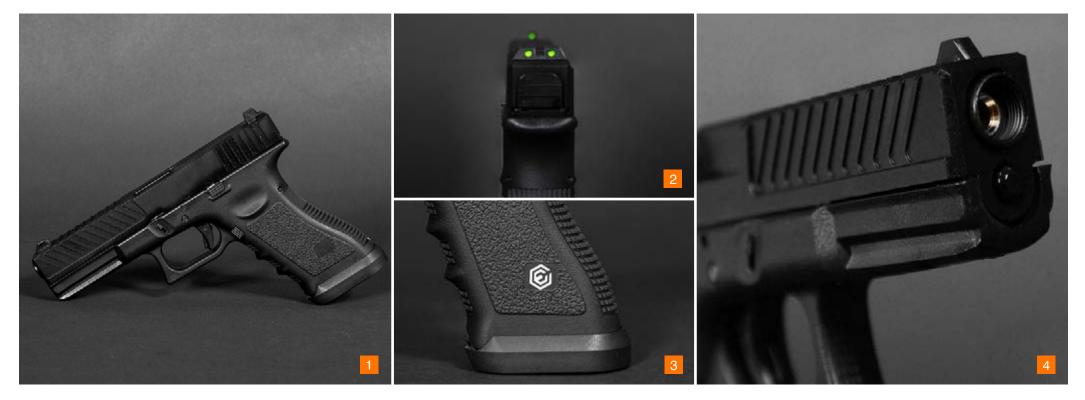

The gun is delivered in an impact resistant Made in Italy pistol case.

6-

E017 WARRIOR ITEM EP0117

- 1 CNC MACHINED ALUMINIUM SLIDE
- 2 HIGH VISIBILITY GREEN DOT SIGHTS
- 3 OVERSIZED CARBONTECH™ MAG-WELL
- 4 CNC MACHINED EXTENDED FRONT SERRATIONS

The classic design of the E017 well disguises the attention we put to the internal components. The levers and springs are perfectly designed and fitted to delivery a smooth trigger feeling in a double-action gun.

The slide is CNC processed to delivery sharp feeling.

The Hard Kick Recoil System (HKRS) returns to the shooter a strong recoil making this gun quite fun to use. The Carbontech<sup>™</sup> polymer used for the frame grants an increased durability. The gun is delivered in an impact resistant Made in Italy Pistol Case.