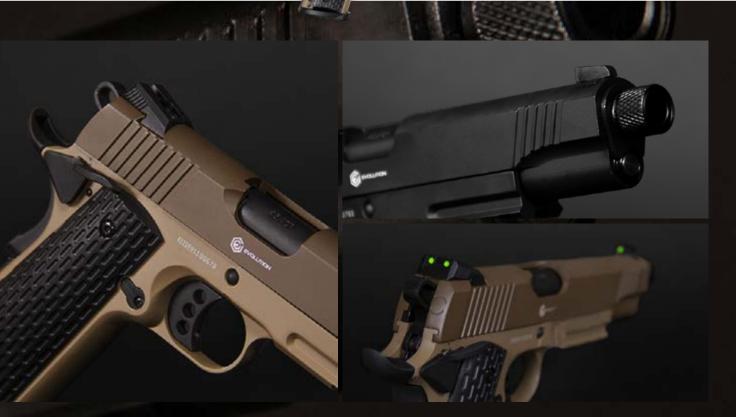

When we started designing the E911 Special Operations we wanted to take the airsoft 1911 platform to the next level. At first glance it is visible the amount efforts we put into this gun which has a unique design although keeping the overall look of a real 1911. The complete CNC processing, the aluminium construction and the Duralite<sup>™</sup> finish make of this gun one of a kind.

E911 SPECIAL

**OPERATIONS** 

**ITEM EP0611** 

The shooting experience is of another class. Optimizing tolerances and levers we obtained a trigger action with zero pre-load, a sharp release, a zero over-travel and a fast reset, who knows about real guns understands what we are talking about and how beneficial this kind of set-up is for accuracy and fast double-tap.

The gun is very comfortable and stable in the hand due to the unparalleled ergonomics and perfect center of mass.

The gun is delivered in an impact resistant Made in Italy Pistol Case.

E911 SPECIAL

**OPERATIONS TAN** 

**ITEM EP0611-T** 

- 1 20MM PICATINNY RAIL
- 2 HIGH VISIBILITY GREEN DOT SIGHTS
- 3 14MM CCW THREADED MUZZLE
- 4 CNC MACHINED REMOVABLE THREAD PROTECTION

- 1 EXTENDED 20MM PICATINNY RAIL
- 2 HIGH VISIBILITY GREEN DOT SIGHTS
- 3 CNC MACHINED EXTRA-LARGE FRONT SERRATIONS
- 4 CNC MACHINED PROCESSED ALUMINIUM SLIDE AND FRAME