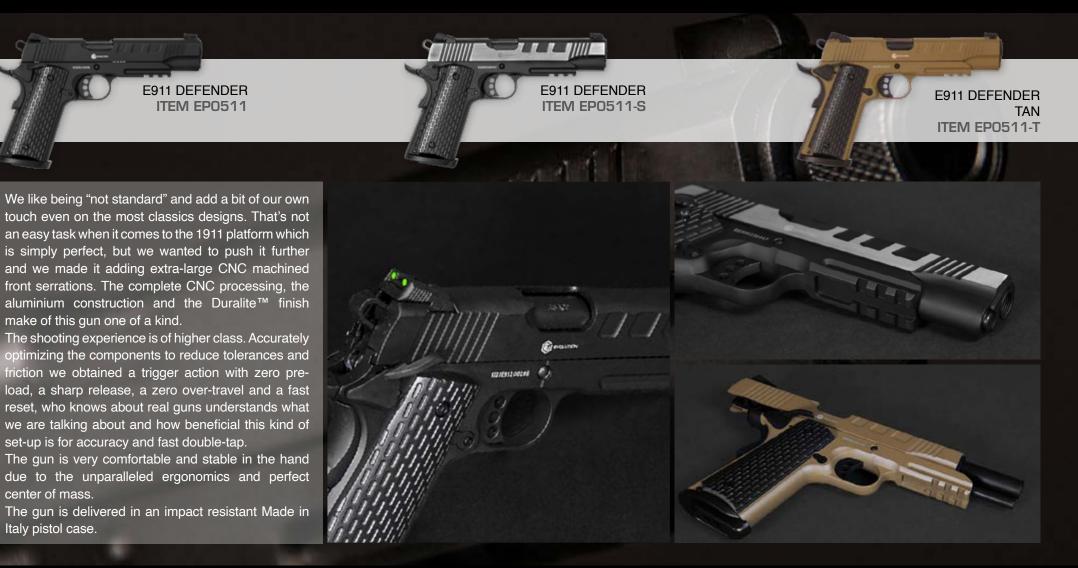

When we started designing the E911 Special Operations we wanted to take the airsoft 1911 platform to the next level. At first glance it is visible the amount efforts we put into this gun which has a unique design although keeping the overall look of a real 1911. The complete CNC processing, the aluminium construction and the Duralite<sup>™</sup> finish make of this gun one of a kind.

E911 SPECIAL

**OPERATIONS** 

**ITEM EP0611** 

The shooting experience is of another class. Optimizing tolerances and levers we obtained a trigger action with zero pre-load, a sharp release, a zero over-travel and a fast reset, who knows about real guns understands what we are talking about and how beneficial this kind of set-up is for accuracy and fast double-tap.

The gun is very comfortable and stable in the hand due to the unparalleled ergonomics and perfect center of mass.

The gun is delivered in an impact resistant Made in Italy Pistol Case.

E911 SPECIAL

**OPERATIONS TAN** 