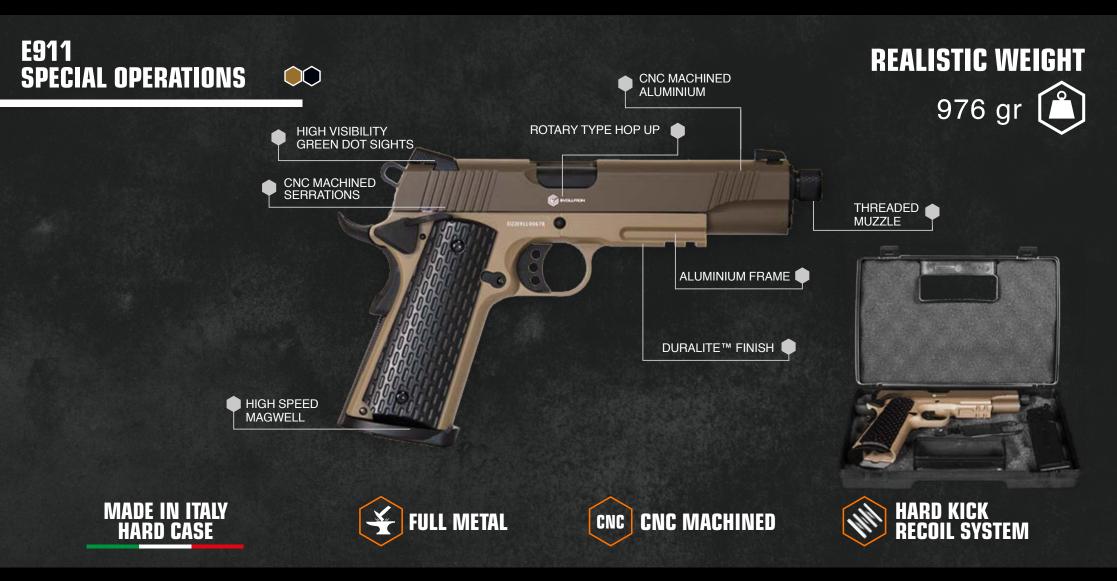

When we started designing the E911 Special Operations we wanted to take the airsoft 1911 platform to the next level. At first glance it is visible the amount efforts we put into this gun which has a unique design although keeping the overall look of a real 1911. The complete CNC processing, the aluminium construction and the Duralite<sup>™</sup> finish make of this gun one of a kind.

E911 SPECIAL

**OPERATIONS** 

**ITEM EP0611** 

The shooting experience is of another class. Optimizing tolerances and levers we obtained a trigger action with zero pre-load, a sharp release, a zero over-travel and a fast reset, who knows about real guns understands what we are talking about and how beneficial this kind of set-up is for accuracy and fast double-tap.

The gun is very comfortable and stable in the hand due to the unparalleled ergonomics and perfect center of mass.

The gun is delivered in an impact resistant Made in Italy Pistol Case.

E911 SPECIAL

**OPERATIONS TAN** 