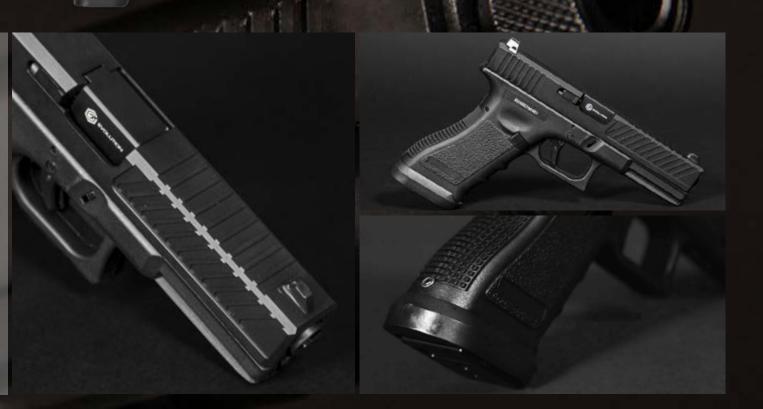

With the E017 Warrior we made an extensive use of CNC milling machine. We completely changed the angles of the standard slide and added prominent and aggressive serrations that are extended through the whole slide starting from the ejection port to the front sight. The result is a very aggressive and distinctive look and a substantial weight reduction that increases cycling speed due to the reduced reciprocating mass.

To improve the ergonomics and the reloading speed we added an oversized magwell. The Hard Kick Recoil System (HKRS) and realistic weight and take down system contribute to the great feeling this hand gun returns to the shooter.

The gun is delivered in an impact resistant Made in Italy pistol case.

6-

E017 WARRIOR ITEM EP0117

- 1 CNC MACHINED ALUMINIUM SLIDE
- 2 HIGH VISIBILITY GREEN DOT SIGHTS
- 3 OVERSIZED CARBONTECH™ MAG-WELL
- 4 CNC MACHINED EXTENDED FRONT SERRATIONS