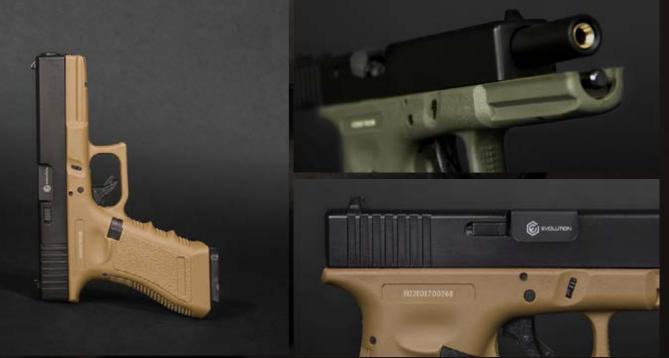

The classic design of the E017 well disguises the attention we put to the internal components. The levers and springs are perfectly designed and fitted to delivery a smooth trigger feeling in a double-action gun.

The slide is CNC processed to delivery sharp feeling.

The Hard Kick Recoil System (HKRS) returns to the shooter a strong recoil making this gun quite fun to use. The Carbontech<sup>™</sup> polymer used for the frame grants an increased durability. The gun is delivered in an impact resistant Made in Italy Pistol Case.