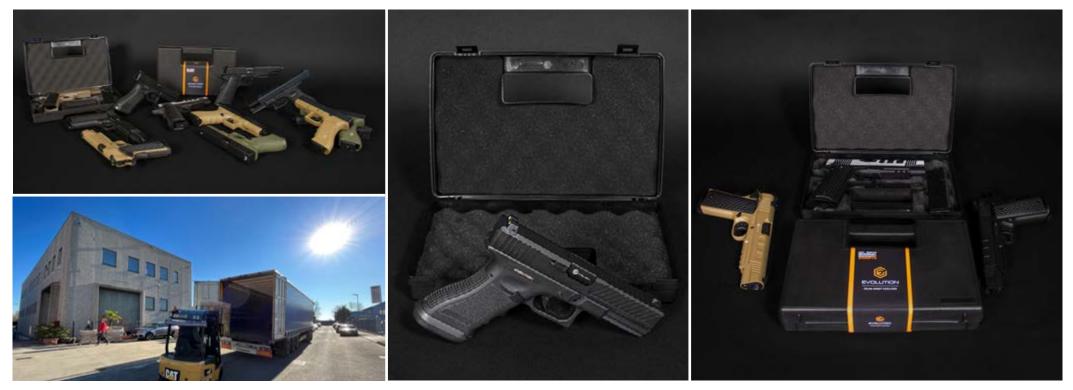

## **Blowback Airsoft Guns**

When we decided to start making handguns, here at Evolution International we started from a blank sheet. We reconsidered the standard manufacturing procedures used by the most in the Airsoft Industry and we adopted a unique manufacturing protocol inspired by the firearms industry. The result is a line of handguns with excellent finish, smooth action, accurate shooting and with a hard kick. Our guns are designed in Italy, hand-fitted by our technicians to minimize the tolerances, tested one by one in our shooting range and packed in an impact-proof Made in Italy Pistol Case.

All pistols are carefully packed to ensure safe transportation worldwide