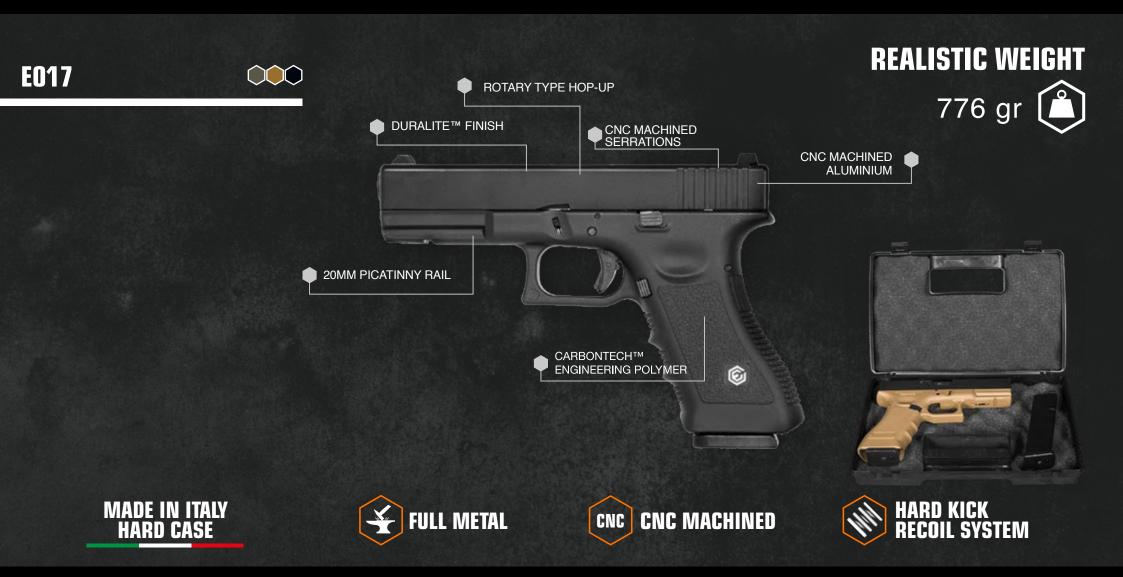

The classic design of the E017 well disguises the attention we put to the internal components. The levers and springs are perfectly designed and fitted to delivery a smooth trigger feeling in a double-action gun.

The slide is CNC processed to delivery sharp feeling.

The Hard Kick Recoil System (HKRS) returns to the shooter a strong recoil making this gun quite fun to use. The Carbontech<sup>™</sup> polymer used for the frame grants an increased durability. The gun is delivered in an impact resistant Made in Italy Pistol Case.