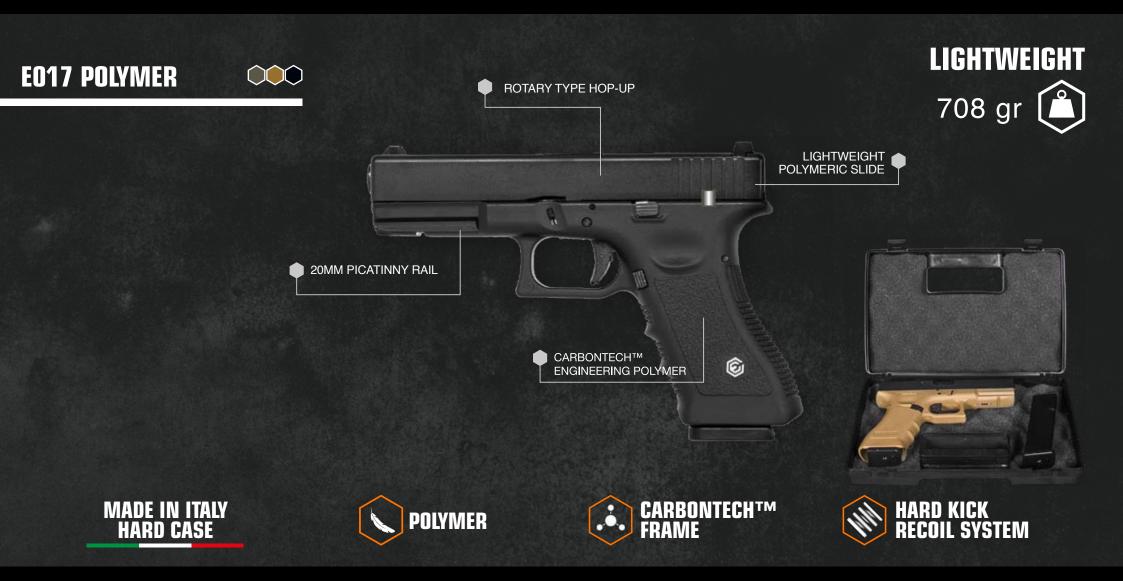

The classic design of the E017 well disguises the attention we put to the internal components. The levers and springs are perfectly designed and fitted to delivery a smooth trigger feeling in a double-action gun.

The slide is CNC processed to delivery sharp feeling.

The Hard Kick Recoil System (HKRS) returns to the shooter a strong recoil making this gun quite fun to use. The Carbontech<sup>™</sup> polymer used for the frame grants an increased durability. The gun is delivered in an impact resistant Made in Italy Pistol Case.