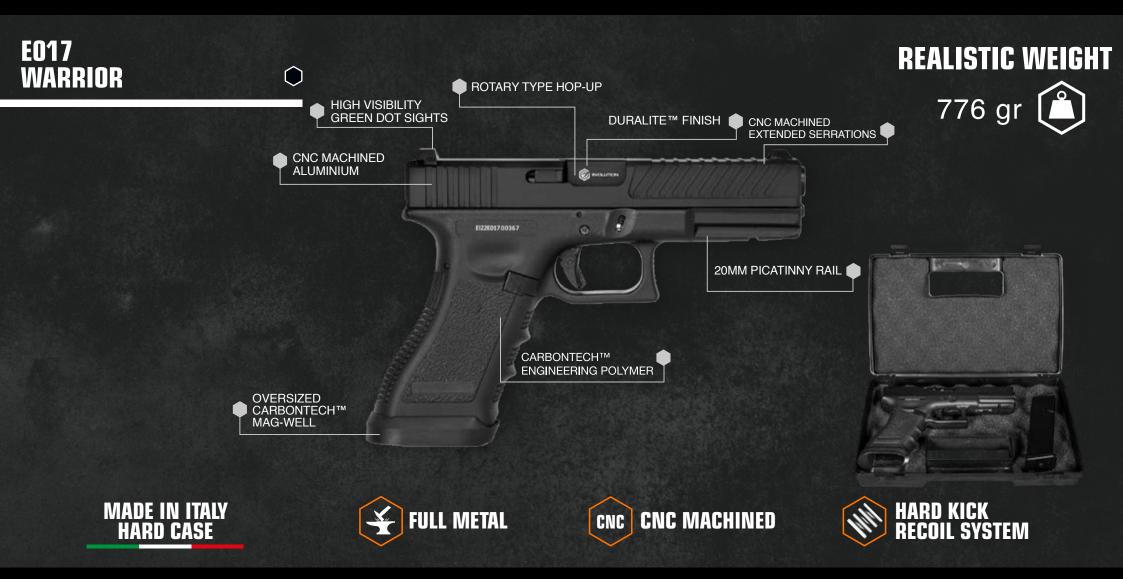

With the E017 Warrior we made an extensive use of CNC milling machine. We completely changed the angles of the standard slide and added prominent and aggressive serrations that are extended through the whole slide starting from the ejection port to the front sight. The result is a very aggressive and distinctive look and a substantial weight reduction that increases cycling speed due to the reduced reciprocating mass.

To improve the ergonomics and the reloading speed we added an oversized magwell. The Hard Kick Recoil System (HKRS) and realistic weight and take down system contribute to the great feeling this hand gun returns to the shooter.

The gun is delivered in an impact resistant Made in Italy pistol case.

6-

E017 WARRIOR ITEM EP0117

- 1 CNC MACHINED ALUMINIUM SLIDE
- 2 HIGH VISIBILITY GREEN DOT SIGHTS
- 3 OVERSIZED CARBONTECH™ MAG-WELL
- 4 CNC MACHINED EXTENDED FRONT SERRATIONS