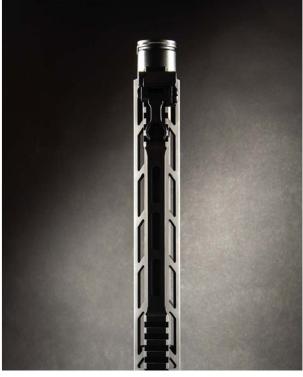

### **DESIGNED IN ITALY**

The iconic design incorporates the essence and spirit of the Evolution brand and it sets a new trend in the Airsoft Guns Industry. The super lightweight EMR™ Evolution Modular Rail is made of CNC machined billet aluminum and is M-LOK compatible. The Ultralite Body is made of Carbontech™ engineering polymer.

**COMBAT SERIES** 

www.evolutioninternational.it

- 1 XL BATTERY COMPARTMENT
- 2 QUICK REMOVABLE SPRING-GUIDE
- 3 TOOL-LESS ACCESS MOTOR GRIP
- 4 ROTARY TYPE HOP UP CHAMBER