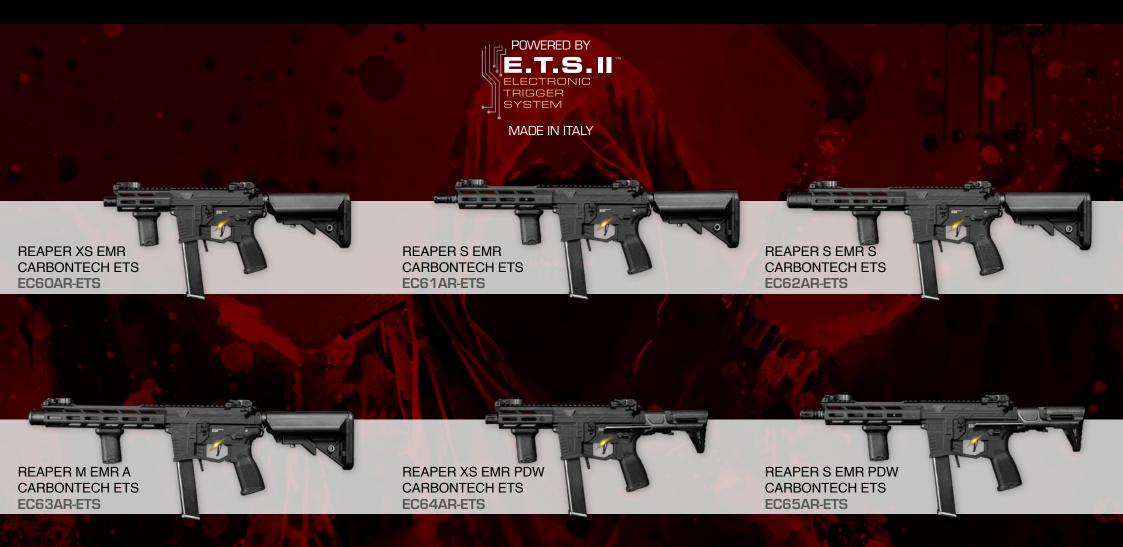

### **SMART AIRSOFT GUN**

The Reaper incorporates the Powerful E.T.S.II ™, Electronic Trigger System. This advanced electronic control unit has been completely designed, developed and manufactured in Italy by Evolution International's Engineers.

### **DESIGNED IN ITALY**

The iconic design incorporates the essence and spirit of the Evolution brand and it sets a new trend in the Airsoft Guns Industry. The super lightweight EMR™ Evolution Modular Rail is made of CNC machined billet aluminum and is M-LOK compatible. The Ultralite Body is made of Carbontech™ engineering polymer.