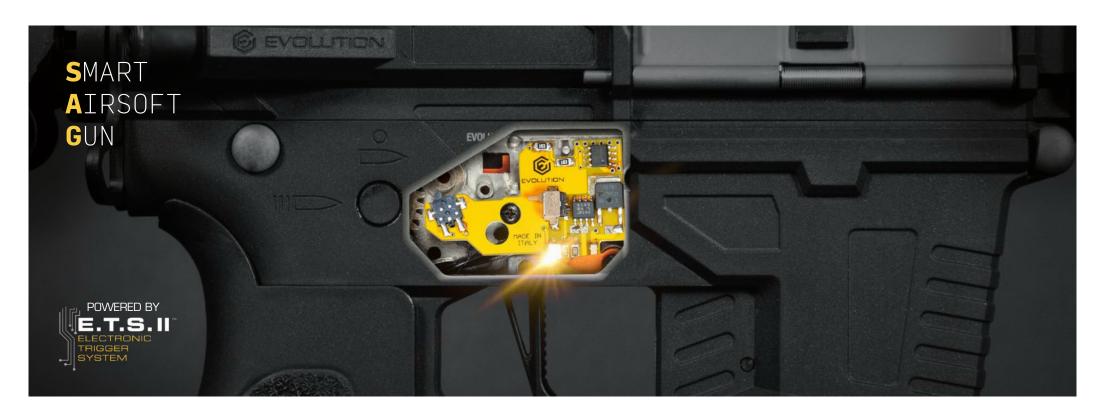

### **SMART AIRSOFT GUN**

The Reaper incorporates the Powerful E.T.S.II ™, Electronic Trigger System. This advanced electronic control unit has been completely designed, developed and manufactured in Italy by Evolution International's Engineers.

- ETS II MANUFACTURING
  The ETS II is proudly made in in Italy.
- 5 ASSEMBLY
  Each Ghost 2 is assembled in Italy by 20+ years experienced technicians.
- DEVELOPMENT

  Each new project goes through a long testing and debugging procedure before the commercial product release.
- 6 QUALITY CONTROL Each Ghost 2 goes through a long quality control procedure that includes a shooting test in our 25m shooting range.

# SMART AIRSOFT GUN

FAST PROGRAMMING: All gun functions are programmed easily via trigger without disconnecting the battery. Changing configuration is super-fast and it can be done in a few seconds also during games.