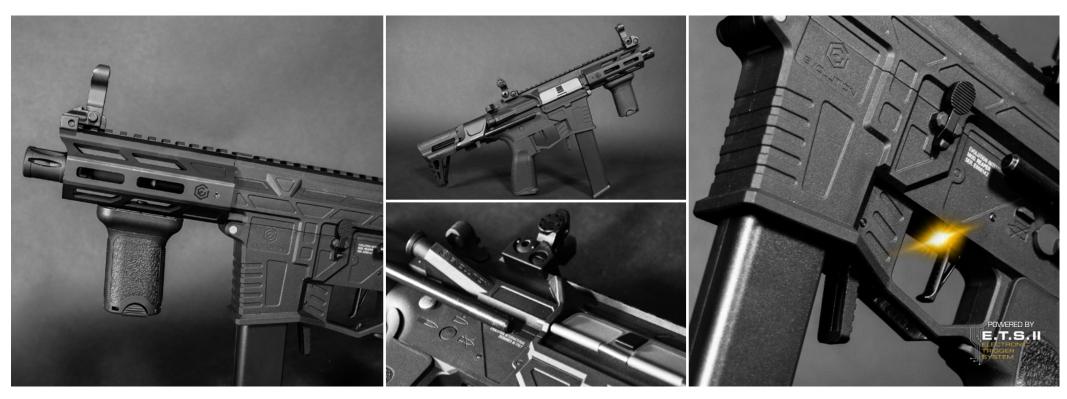

### **DESIGNED IN ITALY**

The iconic design incorporates the essence and spirit of the Evolution brand and it sets a new trend in the Airsoft Guns Industry. The super lightweight EMR™ Evolution Modular Rail is made of CNC machined billet aluminum and is M-LOK compatible. The Ultralite Body is made of Carbontech™ engineering polymer.

**COMBAT SERIES** 

www.evolutioninternational.it

- 1 XL BATTERY COMPARTMENT
- 2 QUICK REMOVABLE SPRING-GUIDE
- 3 TOOL-LESS ACCESS MOTOR GRIP
- 4 ROTARY TYPE HOP UP CHAMBER