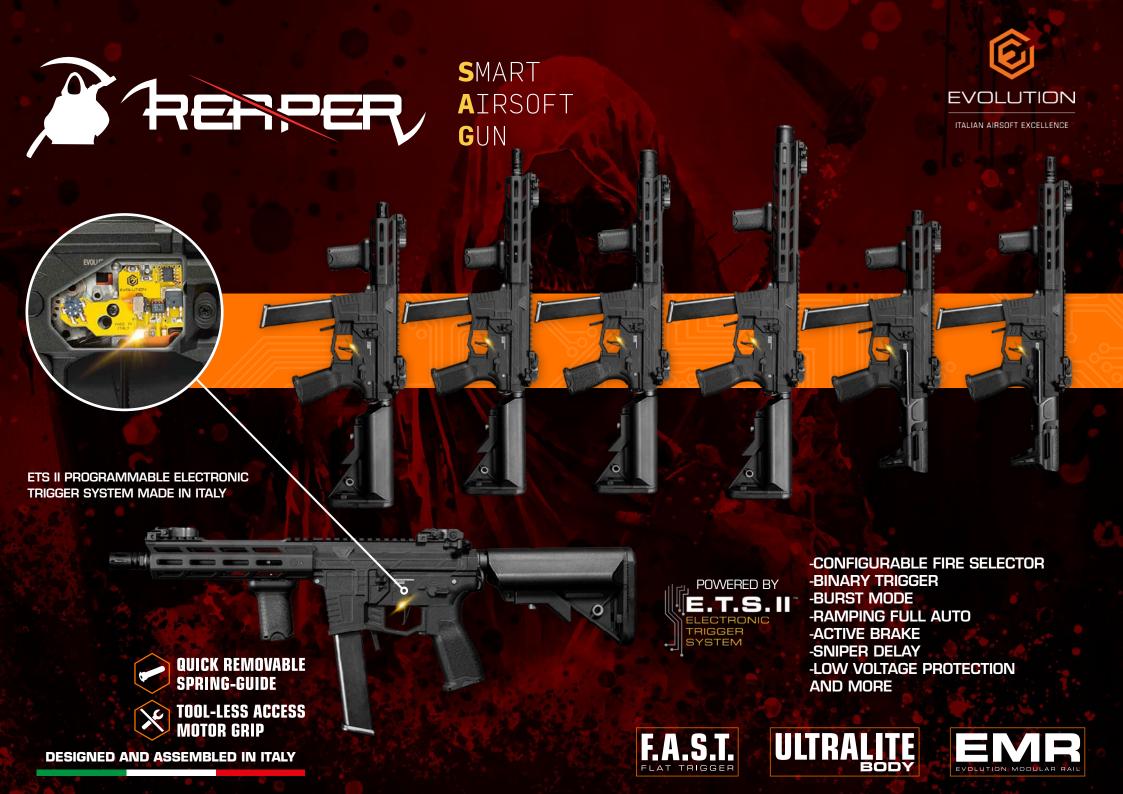

### **SMART AIRSOFT GUN**

The Reaper incorporates the Powerful E.T.S.II ™, Electronic Trigger System. This advanced electronic control unit has been completely designed, developed and manufactured in Italy by Evolution International's Engineers.

# SMART AIRSOFT GUN

FAST PROGRAMMING: All gun functions are programmed easily via trigger without disconnecting the battery. Changing configuration is super-fast and it can be done in a few seconds also during games.

### **FUNCTIONS**

BINARY TRIGGER: The gun fires one BB when the trigger is pulled and one BB when the trigger is released, enabling the user to shoot in semi auto at double speed. A great feature for Speedsoft games or for those games where full auto is not allowed.

3 BURST SEMI: The gun fires a burst of 3 BB's when the selector is on SEMI.

3 BURST AUTO: The gun fires a burst of 3 BB's when the selector is on AUTO.

5 BURST AUTO The gun fires a burst of 5 BB's when the selector is on AUTO.

RAMPING FULL AUTO: When the selector is on AUTO the gun fires 1 BB in semi-auto mode, keeping the trigger pulled after the first shot the gun switches to full auto and continues firing until the trigger is kept pulled.

ACTIVE BRAKE: Two powerful AB Mosfets use the motor as an electromagnetic brake to stop the gears in the wanted position avoiding double shots and piston bounce when using high voltage batteries. The active brake can be disabled for Speedsoft games.

SNIPER DELAY: The gun simulates the use of a bolt-action rifle by enabling a one second break between shots. During the break the optical signal remains active.

LOW VOLTAGE PROTECTION: The battery is constantly monitored and the power is cut-off if the Voltage falls below the security level to avoid over-discharge that may damage the electronic unit.

AUTO VOLTAGE DETECTION: The gun automatically recognizes the batteries Voltage.

AUTO CYCLE CONTROL: The unit stops the piston only after a shooting cycle is completed and always in the same position increasing shooting consistency.

AUTO MOTOR DIAGNOSTIC: The unit constantly check the motor parameters. In case the motor parameters go out of range, the unit enters in Protection Mode to avoid damages, an optical signal and a vibration are activated in order to alert the user.

**COMBAT SERIES** 

www.evolutioninternational.it

- 1 XL BATTERY COMPARTMENT
- 2 QUICK REMOVABLE SPRING-GUIDE
- 3 TOOL-LESS ACCESS MOTOR GRIP
- 4 ROTARY TYPE HOP UP CHAMBER