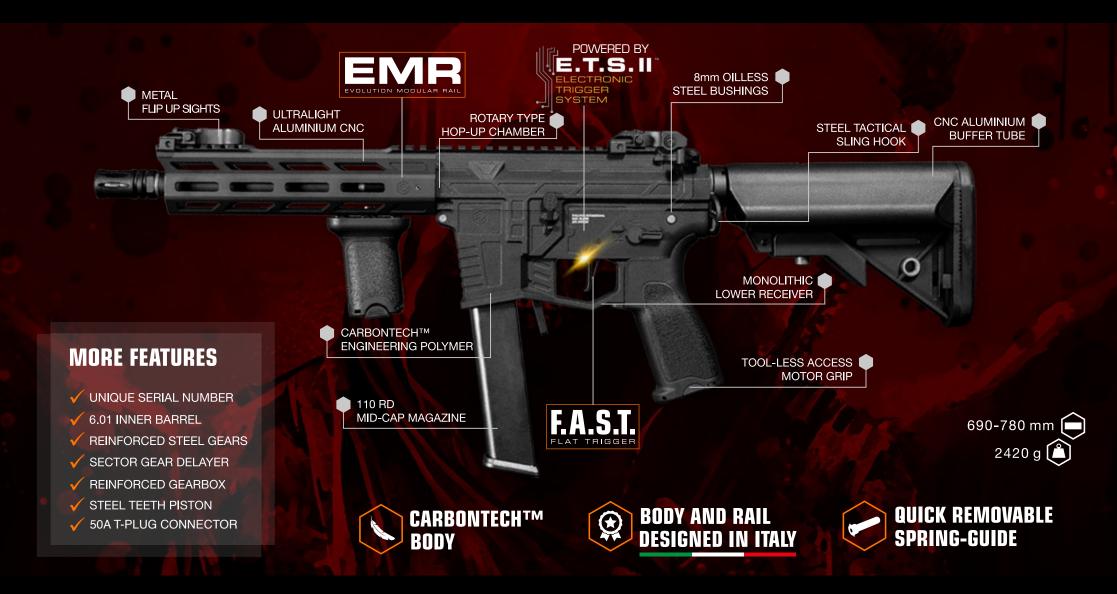

### **DESIGNED IN ITALY**

The iconic design incorporates the essence and spirit of the Evolution brand and it sets a new trend in the Airsoft Guns Industry. The super lightweight EMR™ Evolution Modular Rail is made of CNC machined billet aluminum and is M-LOK compatible. The Ultralite Body is made of Carbontech™ engineering polymer.

**COMBAT SERIES** 

www.evolutioninternational.it

- 1 XL BATTERY COMPARTMENT
- 2 QUICK REMOVABLE SPRING-GUIDE
- 3 TOOL-LESS ACCESS MOTOR GRIP
- 4 ROTARY TYPE HOP UP CHAMBER