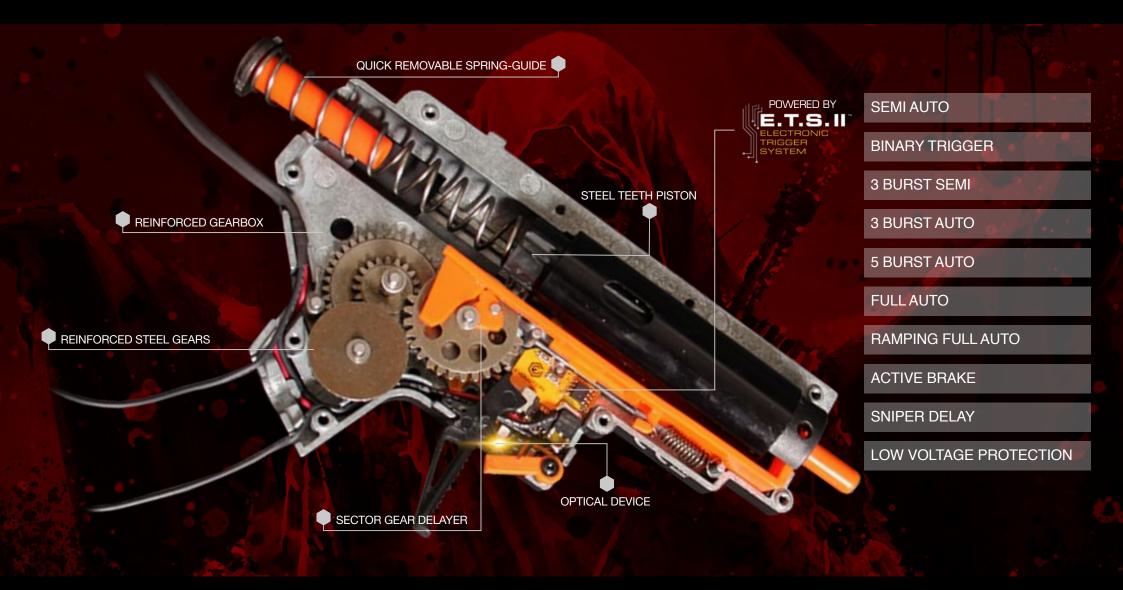

### **FUNCTIONS**

BINARY TRIGGER: The gun fires one BB when the trigger is pulled and one BB when the trigger is released, enabling the user to shoot in semi auto at double speed. A great feature for Speedsoft games or for those games where full auto is not allowed.

3 BURST SEMI: The gun fires a burst of 3 BB's when the selector is on SEMI.

3 BURST AUTO: The gun fires a burst of 3 BB's when the selector is on AUTO.

5 BURST AUTO The gun fires a burst of 5 BB's when the selector is on AUTO.

RAMPING FULL AUTO: When the selector is on AUTO the gun fires 1 BB in semi-auto mode, keeping the trigger pulled after the first shot the gun switches to full auto and continues firing until the trigger is kept pulled.

ACTIVE BRAKE: Two powerful AB Mosfets use the motor as an electromagnetic brake to stop the gears in the wanted position avoiding double shots and piston bounce when using high voltage batteries. The active brake can be disabled for Speedsoft games.

SNIPER DELAY: The gun simulates the use of a bolt-action rifle by enabling a one second break between shots. During the break the optical signal remains active.

LOW VOLTAGE PROTECTION: The battery is constantly monitored and the power is cut-off if the Voltage falls below the security level to avoid over-discharge that may damage the electronic unit.