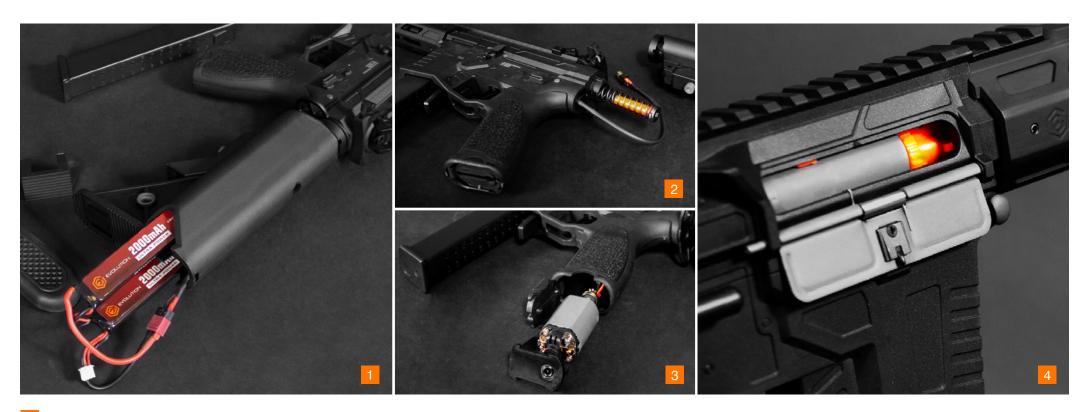

**COMBAT SERIES** 

www.evolutioninternational.it

- 1 XL BATTERY COMPARTMENT
- 2 QUICK REMOVABLE SPRING-GUIDE
- 3 TOOL-LESS ACCESS MOTOR GRIP
- 4 ROTARY TYPE HOP UP CHAMBER