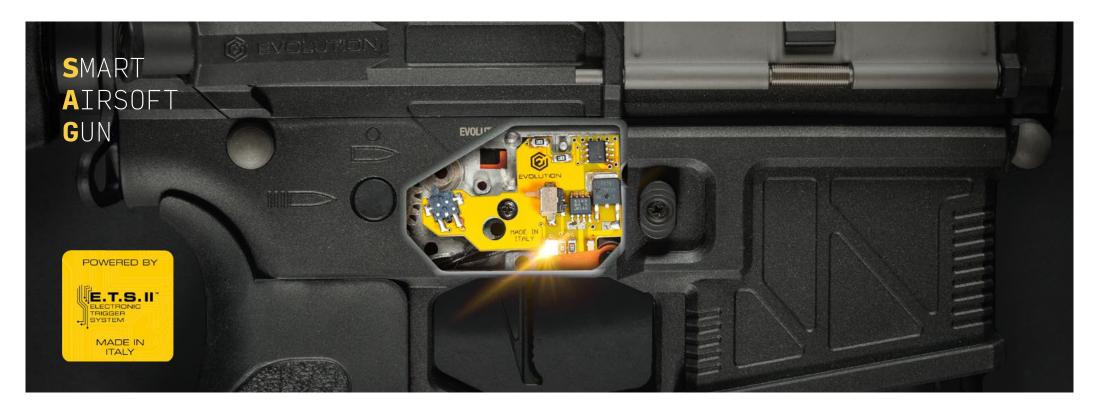

### SMART AIRSOFT GUN

The GHOST 2 incorporates the Powerful E.T.S.II <sup>™</sup>, Electronic Trigger System. This advanced electronic control unit has been completely designed, developed and manufactured in Italy by Evolution International's Engineers.

The Ghost 2 Smart Airsoft Gun is the first polymeric Airsoft Gun to be equipped with a so powerful and versatile electronic unit, setting the new industry's benchmark.