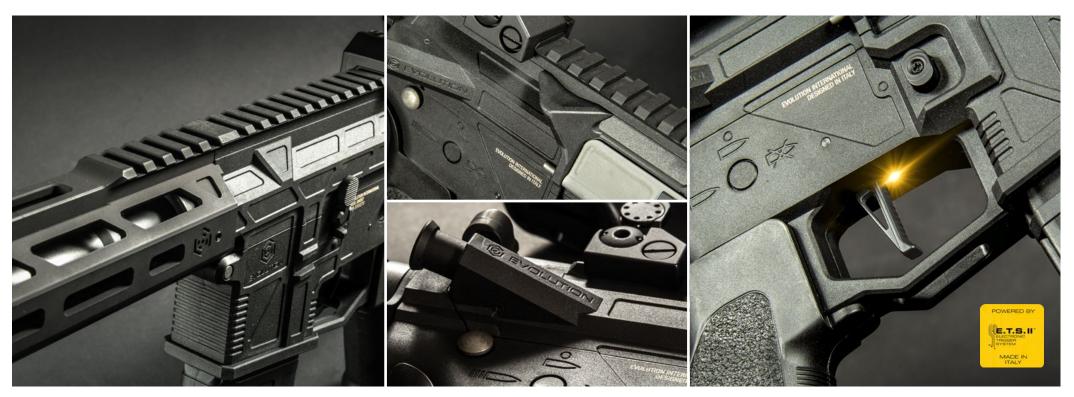

### DESIGNED IN ITALY

The iconic design incorporates the essence and spirit of the Evolution brand and it sets a new trend in the Airsoft Guns Industry.

The Ghost body and the EMR hand-guard have been designed in Italy in Gardone Valtrompia by a real gun engineer that team-worked with Evolution International's designer. The super lightweight EMR™ Evolution Modular Rail is made of CNC machined billet aluminum and is M-LOK compatible.

The Ultralite Body is made of Carbontech™ engineering polymer.