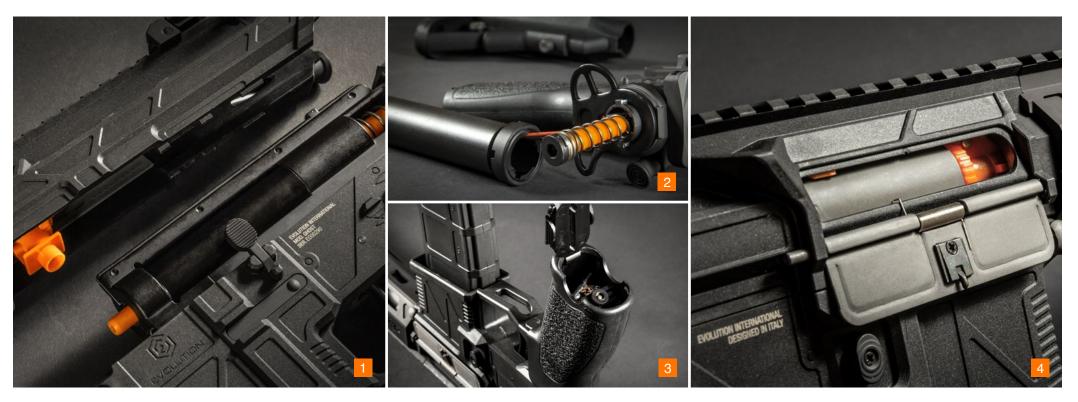

### 2 **S**MART AIRSOFT GUN CARBONTECH SMART AIR SOFT GUNS

- ULTRALITE CARBONTECH™ BODY

- QUICK REMOVABLE SPRING-GUIDE
- TOOL-LESS ACCESS MOTOR GRIP

www.evolutioninternational.it

ROTARY TYPE HOP UP CHAMBER