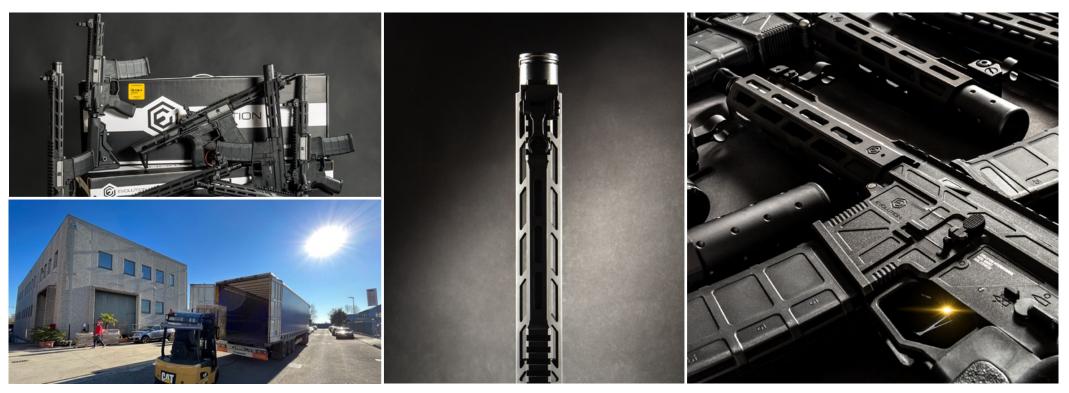

# COMBAT SERIES

- The ETS II has been completely designed in-house.
- BODY AND RAIL DESIGN The Ghost and EMR hand-guard has been completely designed in Italy by a real-gun engineer.

- The ETS II is proudly made in in Italy.
- ASSEMBLY Each Ghost 2 is assembled in Italy by 20+ years experienced technicians.

Each new project goes through a long testing and debugging procedure before the commercial product release.

#### QUALITY CONTROL

Each Ghost 2 goes through a long quality control procedure that includes a shooting test in our 25m shooting range.