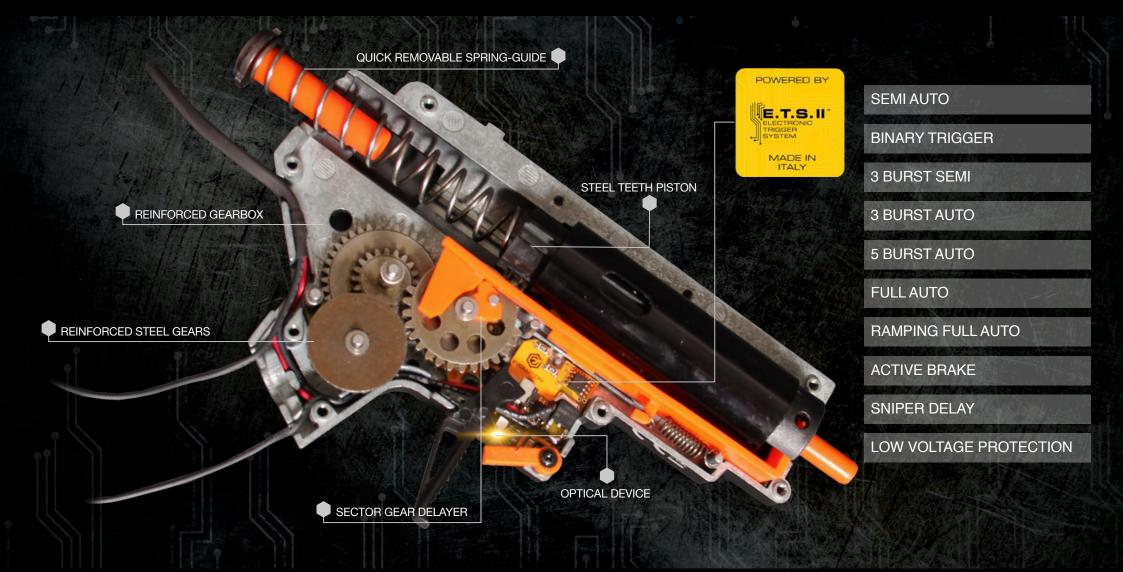

### SMART AIRSOFT GUN

The GHOST 2 incorporates the Powerful E.T.S.II <sup>™</sup>, Electronic Trigger System. This advanced electronic control unit has been completely designed, developed and manufactured in Italy by Evolution International's Engineers.

The Ghost 2 Smart Airsoft Gun is the first polymeric Airsoft Gun to be equipped with a so powerful and versatile electronic unit, setting the new industry's benchmark.

# FUNCTIONS

BINARY TRIGGER: The gun fires one BB when the trigger is pulled and one BB when the trigger is released, enabling the user to shoot in semi auto at double speed. A great feature for Speedsoft games or for those games where full auto is not allowed.

3 BURST SEMI: The gun fires a burst of 3 BB's when the selector is on SEMI.

3 BURSTAUTO: The gun fires a burst of 3 BB's when the selector is on AUTO.

5 BURST AUTO The gun fires a burst of 5 BB's when the selector is on AUTO.

RAMPING FULL AUTO: When the selector is on AUTO the gun fires 1 BB in semi-auto mode, keeping the trigger pulled after the first shot the gun switches to full auto and continues firing until the trigger is kept pulled.

ACTIVE BRAKE: Two powerful AB Mosfets use the motor as an electromagnetic brake to stop the gears in the wanted position avoiding double shots and piston bounce when using high voltage batteries. The active brake can be disabled for Speedsoft games.

SNIPER DELAY: The gun simulates the use of a bolt-action rifle by enabling a one second break between shots. During the break the optical signal remains active.

LOW VOLTAGE PROTECTION: The battery is constantly monitored and the power is cut-off if the Voltage falls below the security level to avoid overdischarge that may damage the electronic unit.

AUTO VOLTAGE DETECTION: The gun automatically recognizes the batteries Voltage.

AUTO CYCLE CONTROL: The unit stops the piston only after a shooting cycle is completed and always in the same position increasing shooting consistency.

AUTO MOTOR DIAGNOSTIC: The unit constantly check the motor parameters. In case the motor parameters go out of range, the unit enters in Protection Mode to avoid damages, an optical signal and a vibration are activated in order to alert the user.