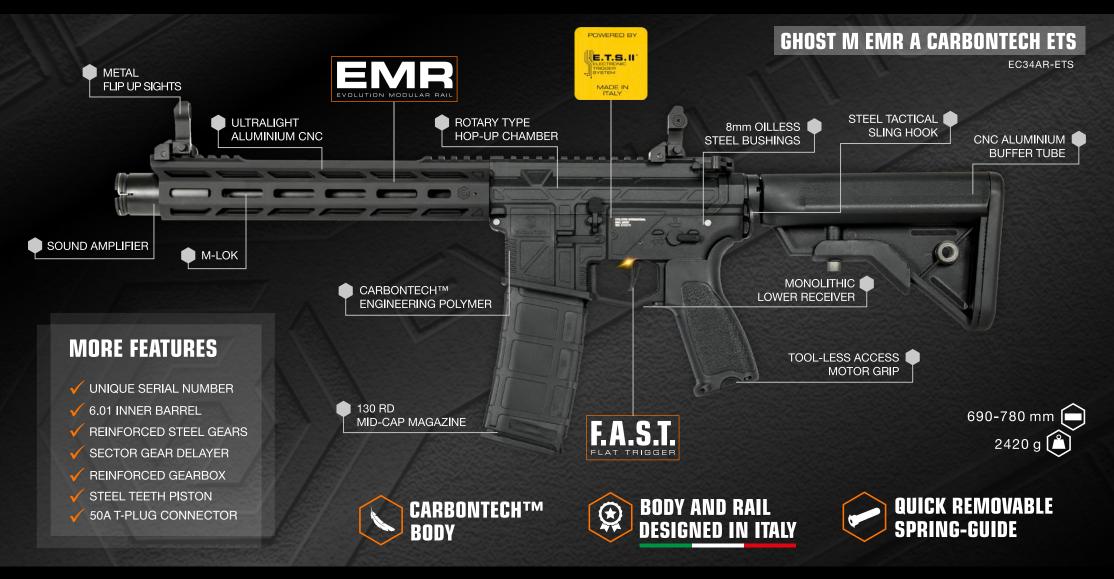

### DESIGNED IN ITALY

The iconic design incorporates the essence and spirit of the Evolution brand and it sets a new trend in the Airsoft Guns Industry.

The Ghost body and the EMR hand-guard have been designed in Italy in Gardone Valtrompia by a real gun engineer that team-worked with Evolution International's designer. The super lightweight EMR™ Evolution Modular Rail is made of CNC machined billet aluminum and is M-LOK compatible.

The Ultralite Body is made of Carbontech™ engineering polymer.

### 2 **S**MART AIRSOFT GUN CARBONTECH SMART AIR SOFT GUNS

- ULTRALITE CARBONTECH™ BODY

- QUICK REMOVABLE SPRING-GUIDE
- TOOL-LESS ACCESS MOTOR GRIP

www.evolutioninternational.it

ROTARY TYPE HOP UP CHAMBER