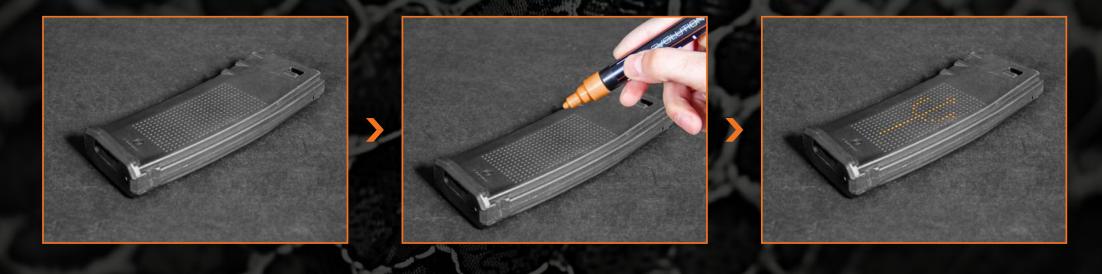

#### MATRIXX MAG

Matrixx Mag<sup>™</sup> is the most versatile magazine on the planet. The surface is textured by a dense matrix of points allowing for total customization of the magazine's surface. The matrix of points can be used to identify magazines through numbers and symbols, or to unleash creativity. The use is very simple, just color the recesses to form the desired shape. The coloring is durable and scratch-proof.