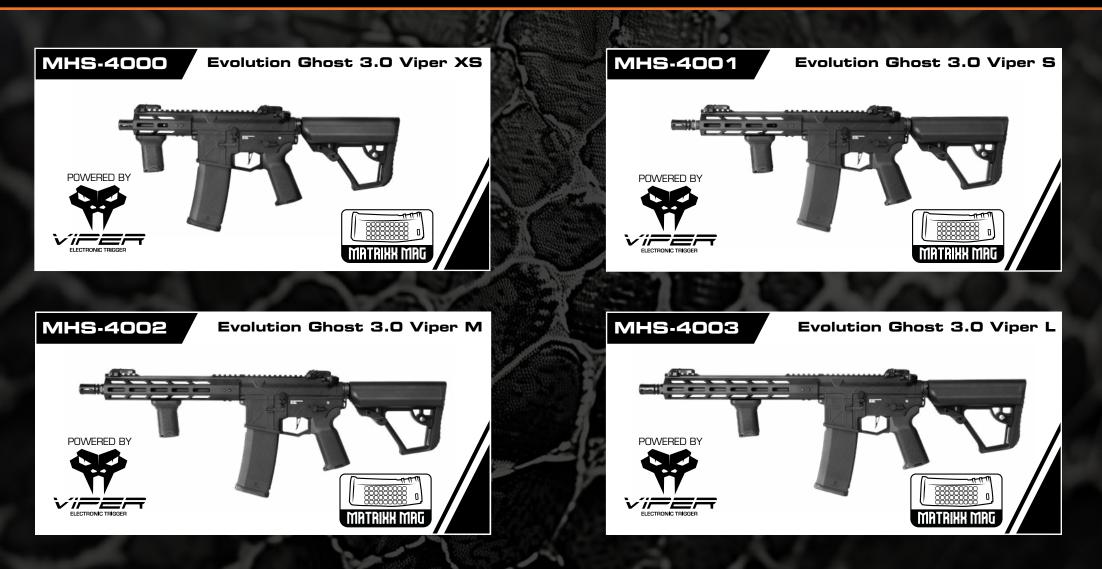

# NEW GHOST 3.0

Metal Hybrid Smart

#### **ITALIAN DESIGN**

The Ghost 3.0 incorporates the Powerful Viper <sup>™</sup>, Electronic Trigger Unit. This advanced electronic control unit is powered by an operating system encoded in Italy. The iconic design of its ultralite body made of Carbontech<sup>™</sup> is enhanced even more by the new EMR foregrip and the new Cargo Stock.