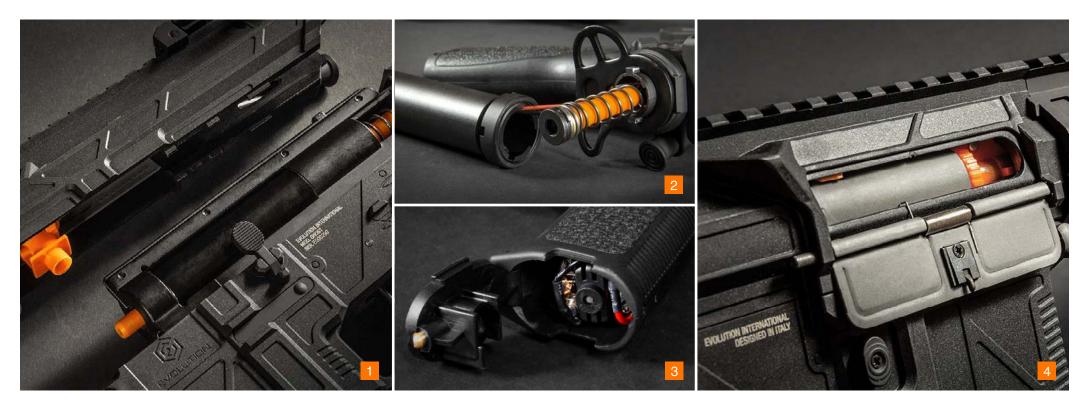

# Metal Hybrid Smart

- 1 ULTRALITE CARBONTECH™ BODY
- 2 QUICK REMOVABLE SPRING-GUIDE
- 3 TOOL-LESS ACCESS MOTOR GRIP
- 4 ROTARY TYPE HOP UP CHAMBER