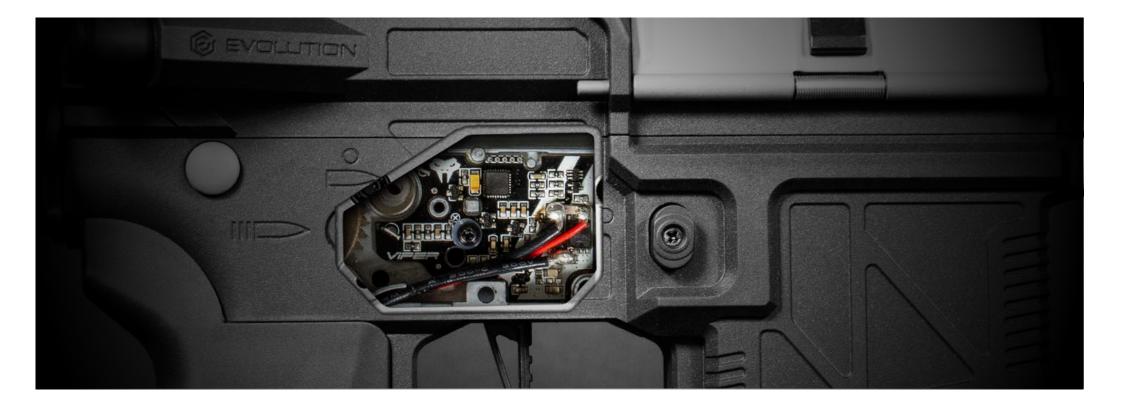

#### **ITALIAN DESIGN**

The Ghost 3.0 incorporates the Powerful Viper <sup>™</sup>, Electronic Trigger Unit. This advanced electronic control unit is powered by an operating system encoded in Italy. The iconic design of its ultralite body made of Carbontech<sup>™</sup> is enhanced even more by the new EMR foregrip and the new Cargo Stock.

www.evolutioninternational.it

Hardware and software developement.

Metal Hybrid Smart

FAST PROGRAMMING: All gun functions are programmed easily via trigger without disconnecting the battery. Changing configuration is super-fast and it can be done in a few seconds also during games.