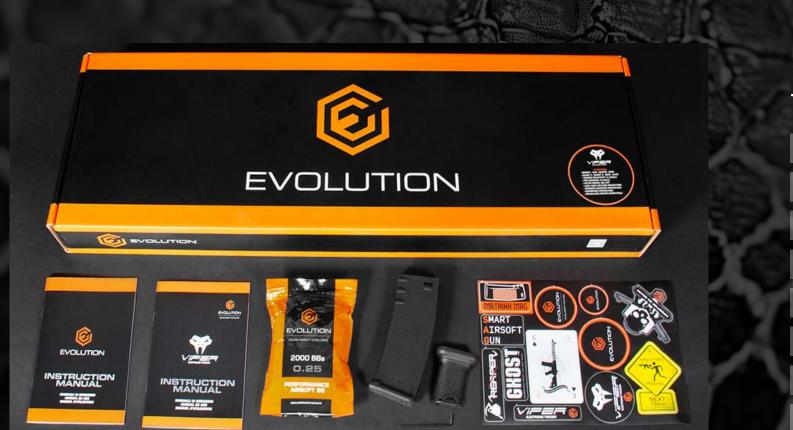

#### THE PACKAGE CONTAINS:

GUN

MATRIXX MAG

0.25 2000 BBS BAG

**VERTICAL GRIP** 

**12 STICKERS** 

HEX KEY

**RIFLE MANUAL** 

**VIPER MANUAL** 

#### NEW EVOLUTION BOX

The new box is a colorful carry-case with protective foam inside and rich of extras.