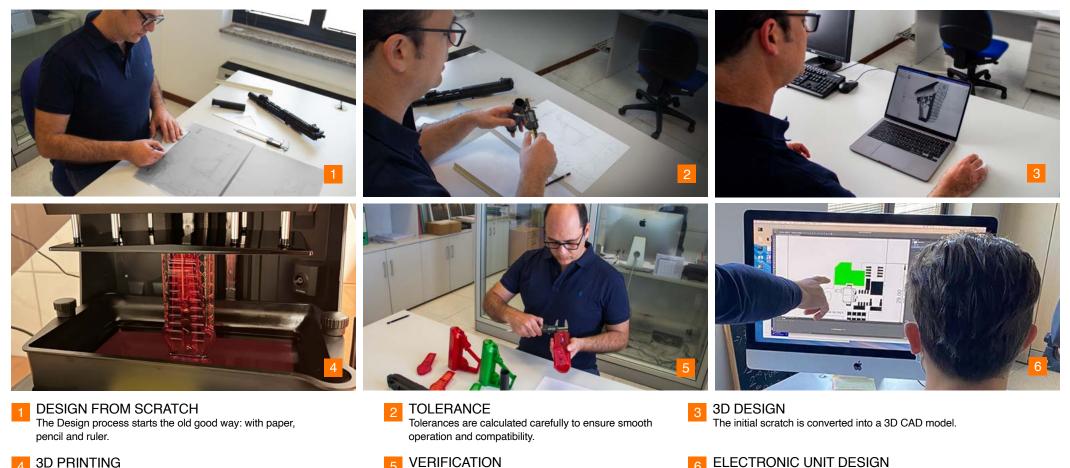

# Metal Hybrid Smart

Rapid prototipes are made using the most advaced 3D printing technology.

ELECTRONIC TRIGGER

Metal Hybrid Smart

before on-field tests and mass production.

Measures and tolerances are checked on 3D prototypes