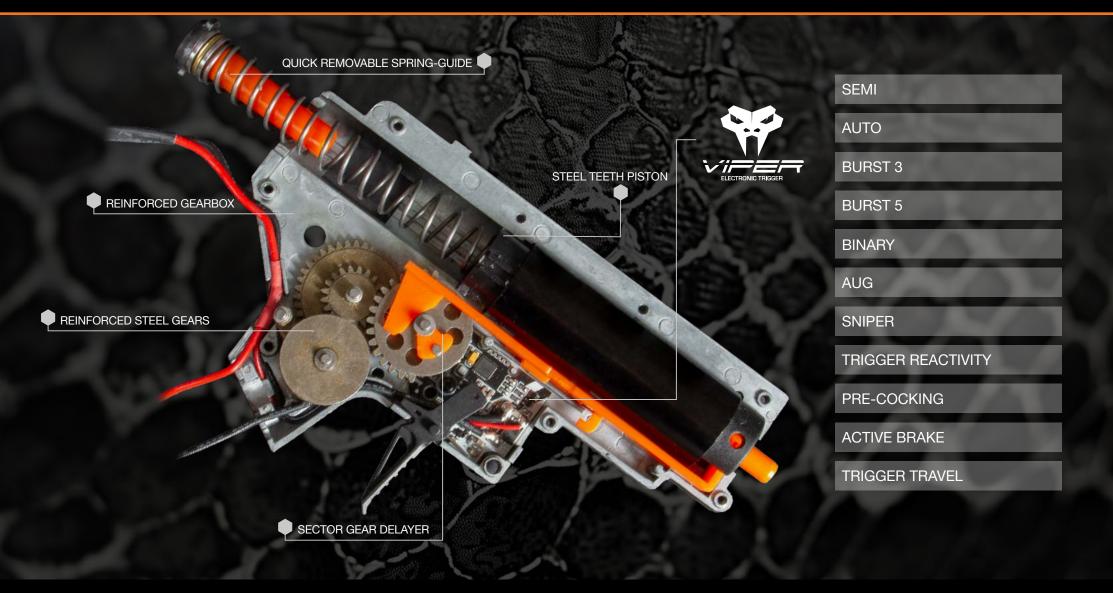

# FUNCTIONS

#### **FIRE MODES:**

**SEMI:** Pulling the trigger the airsoft gun will shoot 1 BB

**AUTO:** Pulling the trigger the airsoft gun will shoot continuously until the trigger is released

BURST 3: Pulling the trigger the airsoft gun will shoot 3 BB

**BURST 5:** Pulling the trigger the airsoft gun will shoot 5 BB

**BINARY:** Pulling the trigger the airsoft gun will shoot 1 BB, releasing the trigger it will shoot 1 BB

**AUG:** Pulling the trigger at 20% of travel the airsoft gun will shoot SEMI, pulling completely it will shoot AUTO

**SNIPER:** After each shot there will be 2 seconds pause, a sound will indicate the end of the pause

#### **TRIGGER REACTIVITY**

The 5 levels of different trigger reactivity allow to adapt the airsoft gun to different user's preferences, from a more reactive trigger to a less reactive. Higher reactive levels reduce the trigger travel necessary to shoot

#### **PRE-COCKING**

The unit allows 6 levels of Piston pre-cocking, from spring completely released to spring completely pre-compressed. This function allows to pre-compress the spring for a more reactive response. The optimal pre-compression level depends from the power of the battery used and the hardness of the spring installed

#### **ACTIVE BRAKE**

The Active Brake function uses the motor as an electro-magnetic brake stopping the piston in a pre-determined position to avoid over-spin and double shots when using high voltage batteries. The Active Brake must be turned off when using brushless motors

#### **TRIGGER TRAVEL**

The Trigger Travel can be adjusted through the Hex screw placed on the trigger. When setting the Trigger Reactivity to higher reactivity levels the unnecessary extra travel can be limited tightening the Hex screw.