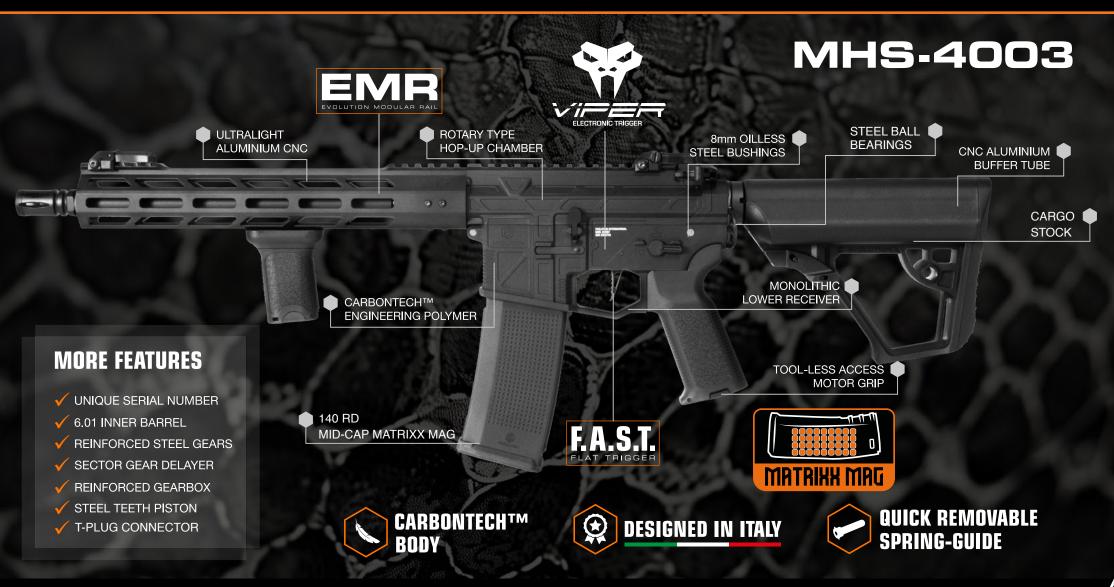

#### Advanced design, solid construction

Each replica in the Ghost 3.0 series is built on a full metal base but features exclusive Evolution-designed upper and lower receivers made from Carbontech<sup>™</sup>, a high-tech polymer that is lightweight yet ultra-resistant, further reinforced with an aluminum core for unmatched durability without compromising on weight.

#### **ITALIAN DESIGN**

The Ghost 3.0 incorporates the Powerful Viper <sup>™</sup>, Electronic Trigger Unit. This advanced electronic control unit is powered by an operating system encoded in Italy. The iconic design of its ultralite body made of Carbontech<sup>™</sup> is enhanced even more by the new EMR foregrip and the new Cargo Stock.

# Metal Hybrid Smart

- 1 ULTRALITE CARBONTECH™ BODY
- 2 QUICK REMOVABLE SPRING-GUIDE
- 3 TOOL-LESS ACCESS MOTOR GRIP
- 4 ROTARY TYPE HOP UP CHAMBER