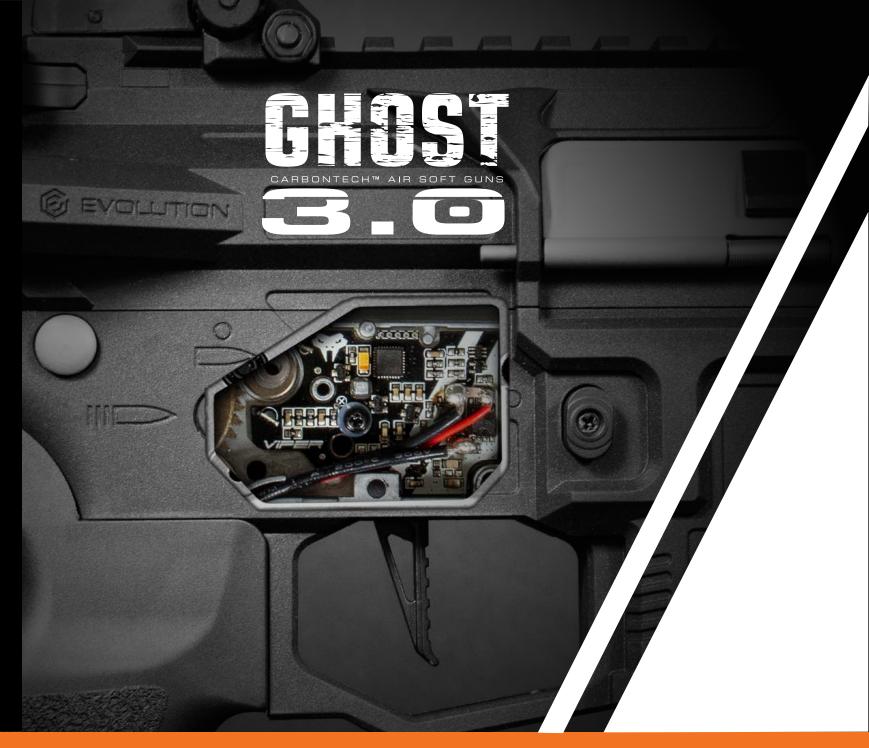

# NEW GHOST 3.0

Metal Hybrid Smart

#### Advanced design, solid construction

Each replica in the Ghost 3.0 series is built on a full metal base but features exclusive Evolution-designed upper and lower receivers made from Carbontech<sup>™</sup>, a high-tech polymer that is lightweight yet ultra-resistant, further reinforced with an aluminum core for unmatched durability without compromising on weight.

#### **ITALIAN DESIGN**

The Ghost 3.0 incorporates the Powerful Viper <sup>™</sup>, Electronic Trigger Unit. This advanced electronic control unit is powered by an operating system encoded in Italy. The iconic design of its ultralite body made of Carbontech<sup>™</sup> is enhanced even more by the new EMR foregrip and the new Cargo Stock.