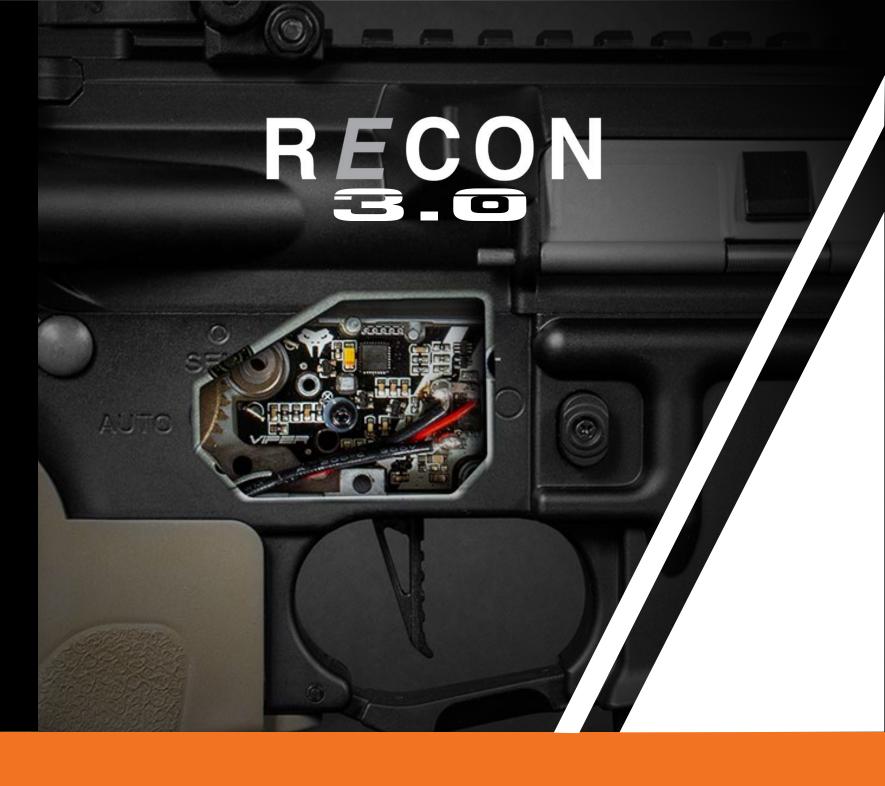

### **NEW RECON 3.0**

Full Metal Smart

The Recon 3.0 line is engineered to deliver high performance, precision, and absolute reliability. Entirely designed in Italy, the Recon 3.0 is built for the most demanding players who expect the best from their gear in every game scenario – from CQB to the toughest and most extreme outdoor operations.

### VIPER Electronic Trigger™ – designed for those who seek real performance

At the heart of the Recon 3.0 platform lies the new ETS IV VIPER™ electronic trigger, offering advanced fire control management. Unlike other ETU systems, the VIPER is fully integrated and does not require apps or external connections for programming – all settings are managed directly through the trigger in a fast and intuitive way, even during gameplay.

#### **SMART AIRSOFT GUN**

The Recon 3.0 incorporates the Powerful Viper TM, Electronic Trigger Unit. This advanced electronic control unit is powered by an operating system encoded in Italy.

- DESIGN FROM SCRATCH
  The Design process starts the old good way: with paper, pencil and ruler.
- 4 3D PRINTING
  Rapid prototipes are made using the most advaced 3D printing technology.