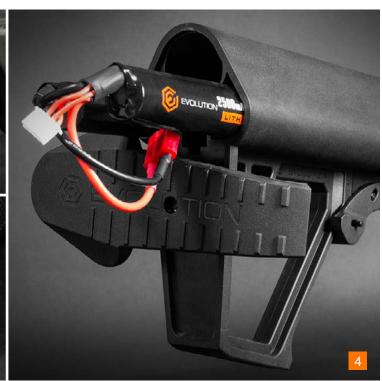

- 1 ROTARY TYPE HOP UP CHAMBER
- 2 QUICK REMOVABLE SPRING-GUIDE
- 3 TOOL-LESS ACCESS MOTOR GRIP
- 4 CARGO STOCK DESIGNED IN ITALY