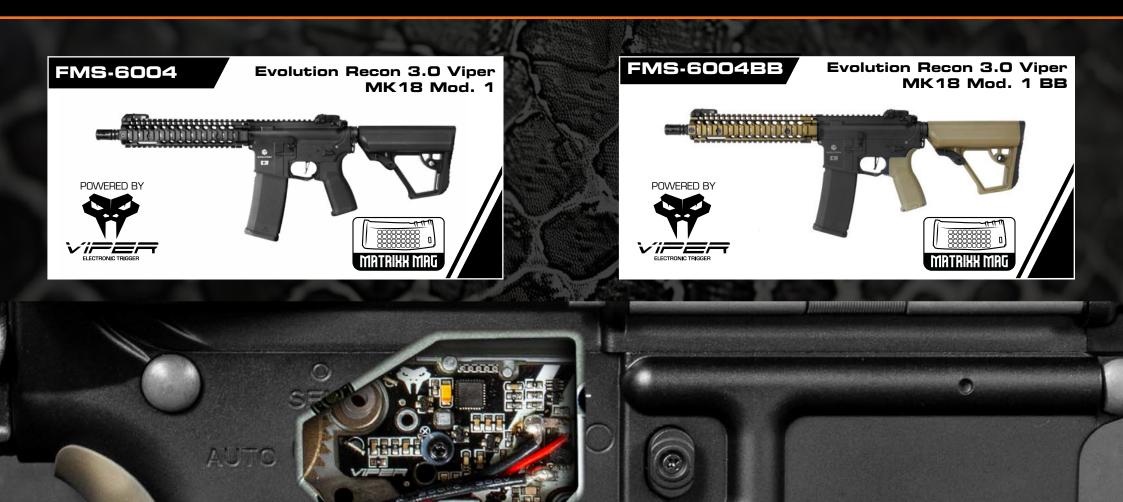

### **NEW RECON 3.0**

Full Metal Smart

The Recon 3.0 line is engineered to deliver high performance, precision, and absolute reliability. Entirely designed in Italy, the Recon 3.0 is built for the most demanding players who expect the best from their gear in every game scenario – from CQB to the toughest and most extreme outdoor operations.

### VIPER Electronic Trigger™ – designed for those who seek real performance

At the heart of the Recon 3.0 platform lies the new ETS IV VIPER™ electronic trigger, offering advanced fire control management. Unlike other ETU systems, the VIPER is fully integrated and does not require apps or external connections for programming – all settings are managed directly through the trigger in a fast and intuitive way, even during gameplay.

#### **MATRIXX MAG**

Matrixx Mag<sup>™</sup> is the most versatile magazine on the Planet. The surface is textured by a dense matrix of points allowing for total customization of the magazine's surface. The matrix of points can be used to identify magazines through numbers and symbols, or to unleash creativity. The use is very simple, just color the recesses to form the desired shape. The coloring is durable and scratch-proof.