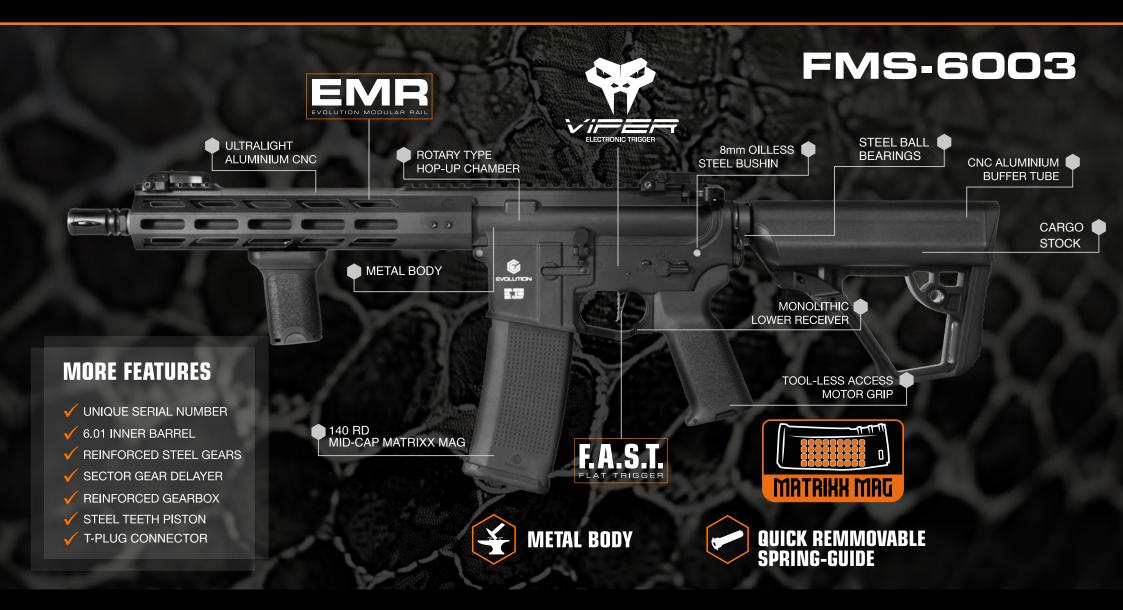

#### **MATRIXX MAG**

Matrixx Mag<sup>™</sup> is the most versatile magazine on the Planet. The surface is textured by a dense matrix of points allowing for total customization of the magazine's surface. The matrix of points can be used to identify magazines through numbers and symbols, or to unleash creativity. The use is very simple, just color the recesses to form the desired shape. The coloring is durable and scratch-proof.

- 1 ROTARY TYPE HOP UP CHAMBER
- 2 QUICK REMOVABLE SPRING-GUIDE
- 3 TOOL-LESS ACCESS MOTOR GRIP
- 4 CARGO STOCK DESIGNED IN ITALY