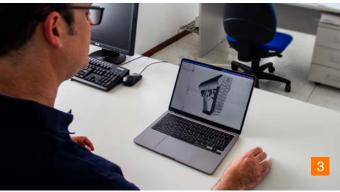

#### **SMART AIRSOFT GUN**

The Recon 3.0 incorporates the Powerful Viper TM, Electronic Trigger Unit. This advanced electronic control unit is powered by an operating system encoded in Italy.

- DESIGN FROM SCRATCH
  The Design process starts the old good way: with paper, pencil and ruler.
- 4 3D PRINTING
  Rapid prototipes are made using the most advaced 3D printing technology.