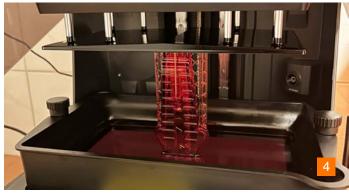

#### **SMART AIRSOFT GUN**

The Recon 3.0 incorporates the Powerful Viper TM, Electronic Trigger Unit. This advanced electronic control unit is powered by an operating system encoded in Italy.

- DESIGN FROM SCRATCH
  The Design process starts the old good way: with paper, pencil and ruler.
- 4 3D PRINTING
  Rapid prototipes are made using the most advaced 3D printing technology.