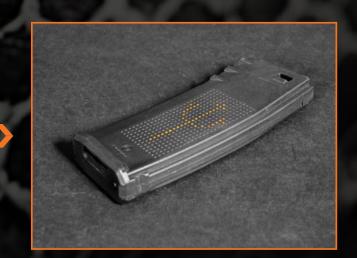

#### **MATRIXX MAG**

Matrixx Mag<sup>™</sup> is the most versatile magazine on the Planet. The surface is textured by a dense matrix of points allowing for total customization of the magazine's surface. The matrix of points can be used to identify magazines through numbers and symbols, or to unleash creativity. The use is very simple, just color the recesses to form the desired shape. The coloring is durable and scratch-proof.