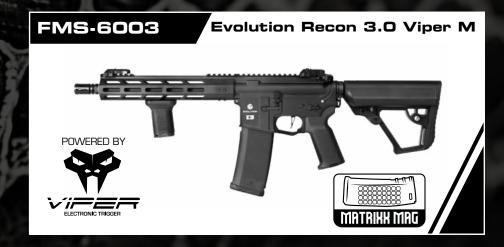

### **NEW RECON 3.0**

Full Metal Smart

The Recon 3.0 line is engineered to deliver high performance, precision, and absolute reliability. Entirely designed in Italy, the Recon 3.0 is built for the most demanding players who expect the best from their gear in every game scenario – from CQB to the toughest and most extreme outdoor operations.

### VIPER Electronic Trigger™ – designed for those who seek real performance

At the heart of the Recon 3.0 platform lies the new ETS IV VIPER™ electronic trigger, offering advanced fire control management. Unlike other ETU systems, the VIPER is fully integrated and does not require apps or external connections for programming – all settings are managed directly through the trigger in a fast and intuitive way, even during gameplay.

#### **MATRIXX MAG**

Matrixx Mag<sup>™</sup> is the most versatile magazine on the Planet. The surface is textured by a dense matrix of points allowing for total customization of the magazine's surface. The matrix of points can be used to identify magazines through numbers and symbols, or to unleash creativity. The use is very simple, just color the recesses to form the desired shape. The coloring is durable and scratch-proof.