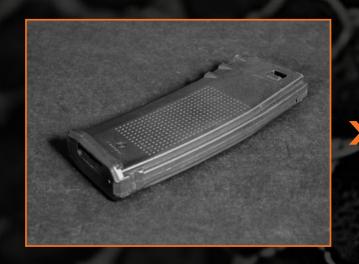

#### **MATRIXX MAG**

Matrixx Mag<sup>™</sup> is the most versatile magazine on the Planet. The surface is textured by a dense matrix of points allowing for total customization of the magazine's surface. The matrix of points can be used to identify magazines through numbers and symbols, or to unleash creativity. The use is very simple, just color the recesses to form the desired shape. The coloring is durable and scratch-proof.