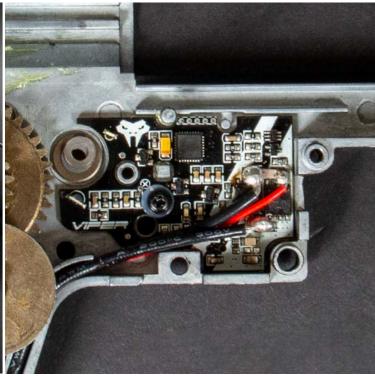

### VIPER Electronic Trigger™ – designed for those who seek real performance

At the heart of the Recon 3.0 platform lies the new ETS IV VIPER™ electronic trigger, offering advanced fire control management. Unlike other ETU systems, the VIPER is fully integrated and does not require apps or external connections for programming – all settings are managed directly through the trigger in a fast and intuitive way, even during gameplay.

#### **SMART AIRSOFT GUN**

The Recon 3.0 incorporates the Powerful Viper TM, Electronic Trigger Unit. This advanced electronic control unit is powered by an operating system encoded in Italy.

- DESIGN FROM SCRATCH
  The Design process starts the old good way: with paper, pencil and ruler.
- 4 3D PRINTING
  Rapid prototipes are made using the most advaced 3D printing technology.

FAST PROGRAMMING: All gun functions are programmed easily via trigger without disconnecting the battery. Changing configuration is super-fast and it can be done in a few seconds also during games.