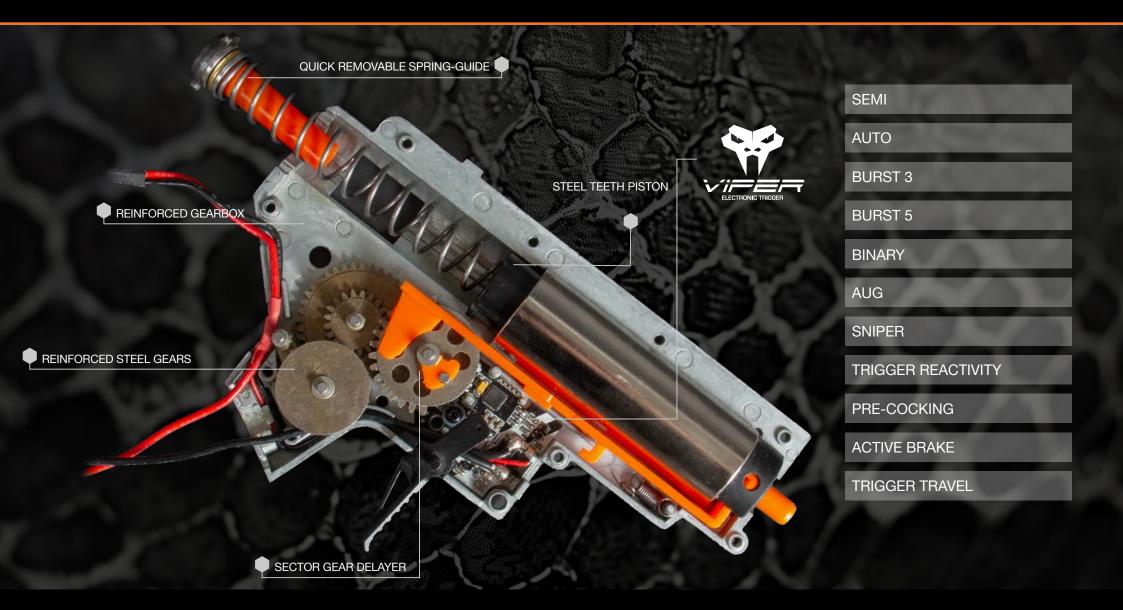

### VIPER Electronic Trigger™ – designed for those who seek real performance

At the heart of the Recon 3.0 platform lies the new ETS IV VIPER™ electronic trigger, offering advanced fire control management. Unlike other ETU systems, the VIPER is fully integrated and does not require apps or external connections for programming – all settings are managed directly through the trigger in a fast and intuitive way, even during gameplay.

FAST PROGRAMMING: All gun functions are programmed easily via trigger without disconnecting the battery. Changing configuration is super-fast and it can be done in a few seconds also during games.

#### **FIRE MODES:**

**SEMI:** Pulling the trigger the airsoft gun will shoot 1 BB

AUTO: Pulling the trigger the airsoft gun will shoot continuously until the

trigger is released

**BURST 3:** Pulling the trigger the airsoft gun will shoot 3 BB

BURST 5: Pulling the trigger the airsoft gun will shoot 5 BB

BINARY: Pulling the trigger the airsoft gun will shoot 1 BB, releasing the

trigger it will shoot 1 BB

AUG: Pulling the trigger at 20% of travel the airsoft gun will shoot SEMI,

pulling completely it will shoot AUTO

SNIPER: After each shot there will be 2 seconds pause, a sound will indi-

cate the end of the pause

#### TRIGGER REACTIVITY

The 5 levels of different trigger reactivity allow to adapt the airsoft gun to different user's preferences, from a more reactive trigger to a less reactive. Higher reactive levels reduce the trigger travel necessary to shoot

#### PRE-COCKING

The unit allows 6 levels of Piston pre-cocking, from spring completely released to spring completely pre-compressed. This function allows to pre-compress the spring for a more reactive response. The optimal pre-compression level depends from the power of the battery used and the hardness of the spring installed

#### **ACTIVE BRAKE**

The Active Brake function uses the motor as an electro-magnetic brake stopping the piston in a pre-determined position to avoid over-spin and double shots when using high voltage batteries. The Active Brake must be turned off when using brushless motors

#### TRIGGER TRAVEL

The Trigger Travel can be adjusted through the Hex screw placed on the trigger. When setting the Trigger Reactivity to higher reactivity levels the unnecessary extra travel can be limited tightening the Hex screw.