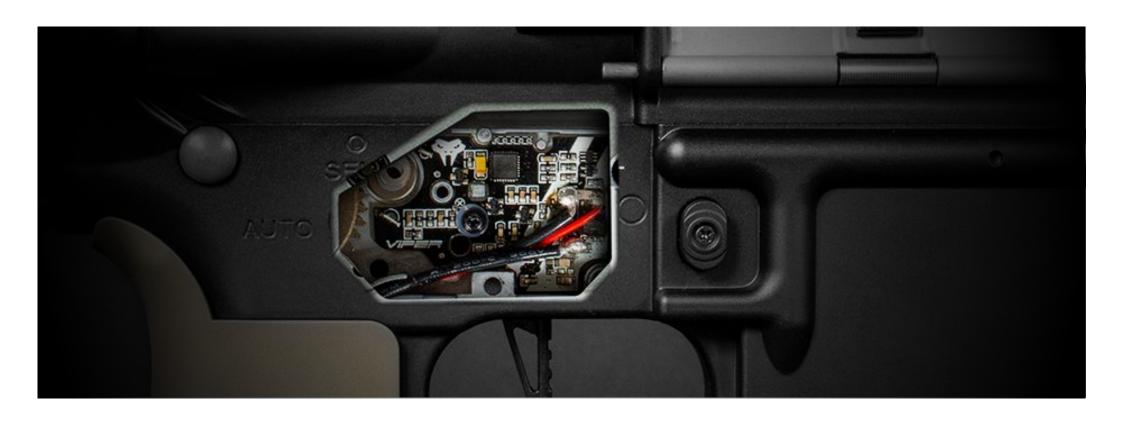

### VIPER Electronic Trigger™ – designed for those who seek real performance

At the heart of the Recon 3.0 platform lies the new ETS IV VIPER™ electronic trigger, offering advanced fire control management. Unlike other ETU systems, the VIPER is fully integrated and does not require apps or external connections for programming – all settings are managed directly through the trigger in a fast and intuitive way, even during gameplay.

#### **SMART AIRSOFT GUN**

The Recon 3.0 incorporates the Powerful Viper TM, Electronic Trigger Unit. This advanced electronic control unit is powered by an operating system encoded in Italy.

- DESIGN FROM SCRATCH
  The Design process starts the old good way: with paper, pencil and ruler.
- 4 3D PRINTING
  Rapid prototipes are made using the most advaced 3D printing technology.

FAST PROGRAMMING: All gun functions are programmed easily via trigger without disconnecting the battery. Changing configuration is super-fast and it can be done in a few seconds also during games.