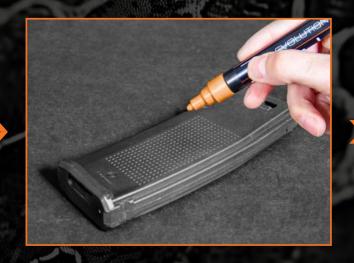

#### **MATRIXX MAG**

Matrixx Mag<sup>™</sup> is the most versatile magazine on the Planet. The surface is textured by a dense matrix of points allowing for total customization of the magazine's surface. The matrix of points can be used to identify magazines through numbers and symbols, or to unleash creativity. The use is very simple, just color the recesses to form the desired shape. The coloring is durable and scratch-proof.