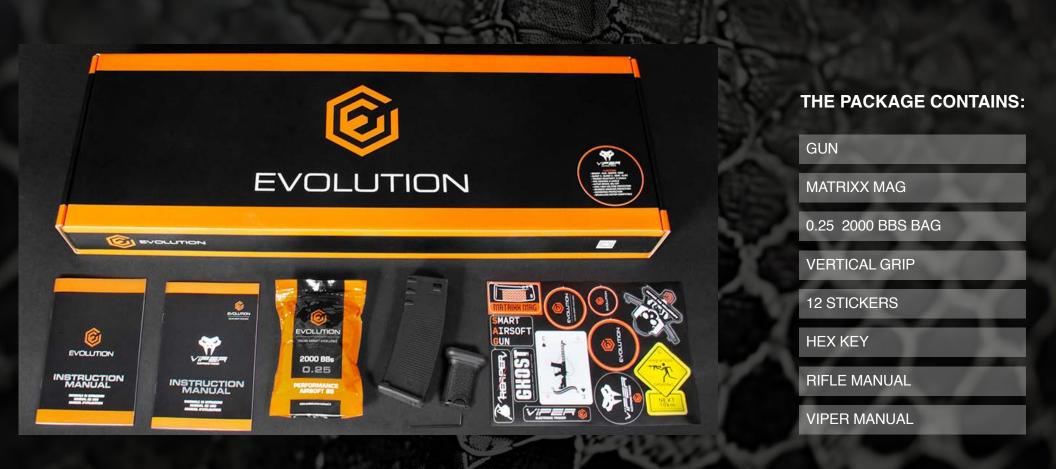

#### **NEW EVOLUTION BOX**

The new box is a colorful carry-case with protective foam inside and rich of extras.

#### **MATRIXX MAG**

Matrixx Mag<sup>™</sup> is the most versatile magazine on the Planet. The surface is textured by a dense matrix of points allowing for total customization of the magazine's surface. The matrix of points can be used to identify magazines through numbers and symbols, or to unleash creativity. The use is very simple, just color the recesses to form the desired shape. The coloring is durable and scratch-proof.